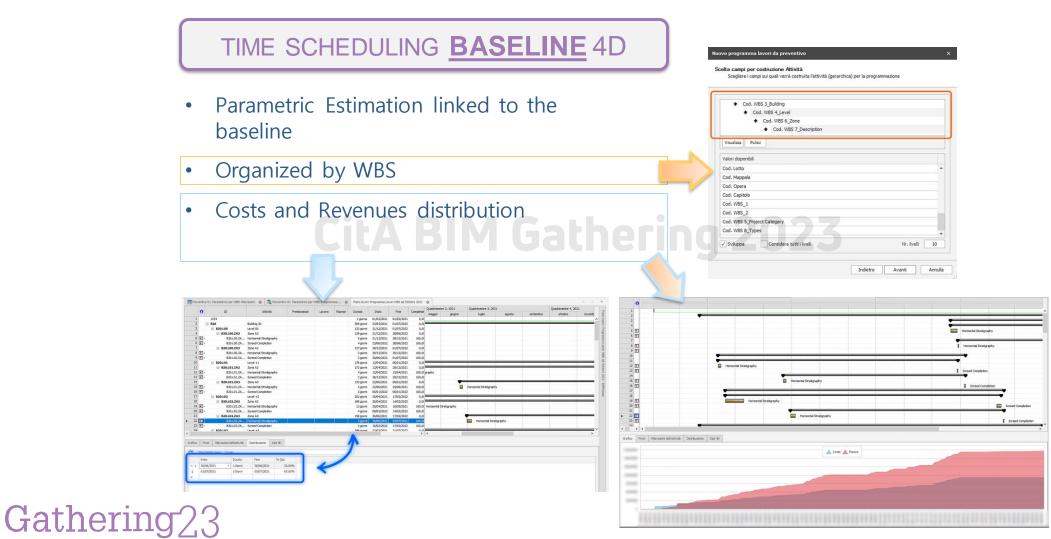

|             |     |       |                          |            |            |                                         |           |                                       |                  |



#### 4D in CPM



Accelerating BIM adoption

#### SIL & EV

#### ... SITE MONITORING

🕎 🖓 Salva



Gathering 23 Accelerating BIM adoption

 The percent of the total budget actually
 completed at a point in time. This is also known as the budgeted cost of work performed.»



Bitaninous Dhaaft -Screed 65mm Screed 65mm Underscreed Acaus Underscreed Acaus

C-002 C-008 C-006



#### ... FROM THE SITE



Quantity Surveyor & Cost Controller

**SIL PASSIVI** 

### AND REVENUES REFLECTING FROM THE SITE

SAL ATTIVI

|   | Cod. Doc. | Cod. Cate | Data doc.  | Num | Data compe | Articolo | Breve                                 | <u>Cod.</u> | Quantità  | Pz. Lordo | Importo    | Des. Doc.          | Cod. CENTRI DI COSTO | Cod. CTE | Cod. ITEM CODE | Des. ITEM CODE                        | Cod. BUSINE |
|---|---------