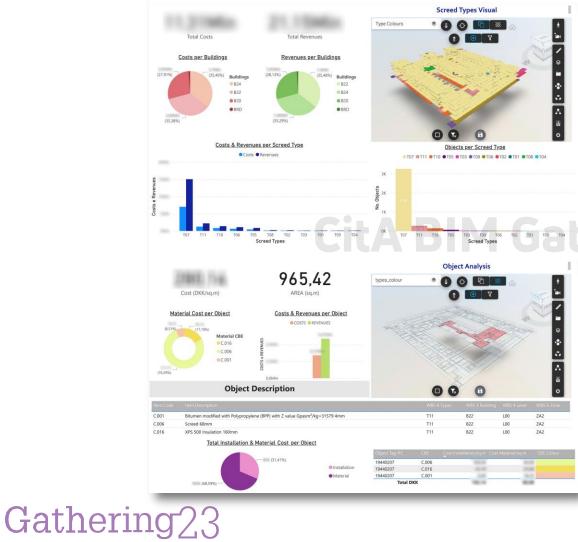

#### New WBS & CBE

|                                                                                                                                                                                                                                                                                                     |                                                                                                                                                                                                   |                                                                                                                                                                                                                                                                                                                                                                                                                                                                                                                                                                                                                                                                                                                                                                                                                                                                                                                                                                                                                                                                                                                                                                                                                                                                                                                                                                                                                                                                                                                                                                                                                                                                                                                                                              |                                      |                                                                                                                                                                                                                                              |                                   |                 | CBS                             |         |                                                                                                                 |                   |                                                                                                   |
|-----------------------------------------------------------------------------------------------------------------------------------------------------------------------------------------------------------------------------------------------------------------------------------------------------|---------------------------------------------------------------------------------------------------------------------------------------------------------------------------------------------------|--------------------------------------------------------------------------------------------------------------------------------------------------------------------------------------------------------------------------------------------------------------------------------------------------------------------------------------------------------------------------------------------------------------------------------------------------------------------------------------------------------------------------------------------------------------------------------------------------------------------------------------------------------------------------------------------------------------------------------------------------------------------------------------------------------------------------------------------------------------------------------------------------------------------------------------------------------------------------------------------------------------------------------------------------------------------------------------------------------------------------------------------------------------------------------------------------------------------------------------------------------------------------------------------------------------------------------------------------------------------------------------------------------------------------------------------------------------------------------------------------------------------------------------------------------------------------------------------------------------------------------------------------------------------------------------------------------------------------------------------------------------|--------------------------------------|----------------------------------------------------------------------------------------------------------------------------------------------------------------------------------------------------------------------------------------------|-----------------------------------|-----------------|---------------------------------|---------|-----------------------------------------------------------------------------------------------------------------|-------------------|---------------------------------------------------------------------------------------------------|
|                                                                                                                                                                                                                                                                                                     |                                                                                                                                                                                                   |                                                                                                                                                                                                                                                                                                                                                                                                                                                                                                                                                                                                                                                                                                                                                                                                                                                                                                                                                                                                                                                                                                                                                                                                                                                                                                                                                                                                                                                                                                                                                                                                                                                                                                                                                              |                                      | WBE / COST C                                                                                                                                                                                                                                 | ODE / CEN                         | TRO DI COSTO    |                                 |         |                                                                                                                 | <b>I</b> ( n      | ew                                                                                                |
|                                                                                                                                                                                                                                                                                                     |                                                                                                                                                                                                   |                                                                                                                                                                                                                                                                                                                                                                                                                                                                                                                                                                                                                                                                                                                                                                                                                                                                                                                                                                                                                                                                                                                                                                                                                                                                                                                                                                                                                                                                                                                                                                                                                                                                                                                                                              | LOCATION                             |                                                                                                                                                                                                                                              |                                   |                 | WBE                             |         |                                                                                                                 | CBE               |                                                                                                   |
|                                                                                                                                                                                                                                                                                                     |                                                                                                                                                                                                   | SITE                                                                                                                                                                                                                                                                                                                                                                                                                                                                                                                                                                                                                                                                                                                                                                                                                                                                                                                                                                                                                                                                                                                                                                                                                                                                                                                                                                                                                                                                                                                                                                                                                                                                                                                                                         |                                      | IN / OUT                                                                                                                                                                                                                                     |                                   | WORKING AREA DI | ESCRIPTION                      |         | ACTIVITY                                                                                                        | MAT CODE          | MATERIAL DESCRIPTION                                                                              |
|                                                                                                                                                                                                                                                                                                     |                                                                                                                                                                                                   | 4W DP04W                                                                                                                                                                                                                                                                                                                                                                                                                                                                                                                                                                                                                                                                                                                                                                                                                                                                                                                                                                                                                                                                                                                                                                                                                                                                                                                                                                                                                                                                                                                                                                                                                                                                                                                                                     | 9                                    | Inside building                                                                                                                                                                                                                              | FL                                | Floors          |                                 | 20      | Floor Finishes                                                                                                  |                   |                                                                                                   |
|                                                                                                                                                                                                                                                                                                     |                                                                                                                                                                                                   |                                                                                                                                                                                                                                                                                                                                                                                                                                                                                                                                                                                                                                                                                                                                                                                                                                                                                                                                                                                                                                                                                                                                                                                                                                                                                                                                                                                                                                                                                                                                                                                                                                                                                                                                                              | 0                                    | Outside building                                                                                                                                                                                                                             |                                   |                 |                                 | 22      | Skirting                                                                                                        |                   |                                                                                                   |
|                                                                                                                                                                                                                                                                                                     |                                                                                                                                                                                                   |                                                                                                                                                                                                                                                                                                                                                                                                                                                                                                                                                                                                                                                                                                                                                                                                                                                                                                                                                                                                                                                                                                                                                                                                                                                                                                                                                                                                                                                                                                                                                                                                                                                                                                                                                              |                                      |                                                                                                                                                                                                                                              |                                   |                 |                                 | 21      | Horizontal Stratigraphy                                                                                         | C001              | OUH_ Bitumen modified with Polypropylene<br>(BPP) with Z value Gpasm <sup>2</sup> /kg=31579 (4mm) |
|                                                                                                                                                                                                                                                                                                     |                                                                                                                                                                                                   |                                                                                                                                                                                                                                                                                                                                                                                                                                                                                                                                                                                                                                                                                                                                                                                                                                                                                                                                                                                                                                                                                                                                                                                                                                                                                                                                                                                                                                                                                                                                                                                                                                                                                                                                                              |                                      |                                                                                                                                                                                                                                              |                                   |                 |                                 |         |                                                                                                                 | C002              | OUH_Bituminous sheath - Lower                                                                     |
|                                                                                                                                                                                                                                                                                                     | W                                                                                                                                                                                                 | /BS 5                                                                                                                                                                                                                                                                                                                                                                                                                                                                                                                                                                                                                                                                                                                                                                                                                                                                                                                                                                                                                                                                                                                                                                                                                                                                                                                                                                                                                                                                                                                                                                                                                                                                                                                                                        |                                      | WBS 7                                                                                                                                                                                                                                        |                                   | ne              | WBS 8                           |         |                                                                                                                 | C003              | OUH_Screed (58mm)                                                                                 |
|                                                                                                                                                                                                                                                                                                     | WBS PROJE                                                                                                                                                                                         | CT CATEGORY                                                                                                                                                                                                                                                                                                                                                                                                                                                                                                                                                                                                                                                                                                                                                                                                                                                                                                                                                                                                                                                                                                                                                                                                                                                                                                                                                                                                                                                                                                                                                                                                                                                                                                                                                  |                                      | WBS DESCRIPTI                                                                                                                                                                                                                                | ON                                |                 |                                 | S TYPES |                                                                                                                 | C004              | OUH_Screed (61mm)                                                                                 |
| FL                                                                                                                                                                                                                                                                                                  | Floors                                                                                                                                                                                            |                                                                                                                                                                                                                                                                                                                                                                                                                                                                                                                                                                                                                                                                                                                                                                                                                                                                                                                                                                                                                                                                                                                                                                                                                                                                                                                                                                                                                                                                                                                                                                                                                                                                                                                                                              |                                      | Horizontal stratigra                                                                                                                                                                                                                         |                                   | T01             | Horizontal stra                 | tigrap  | by S76 Ac B                                                                                                     | C005              | OUH_Screed (65mm)                                                                                 |
| r.                                                                                                                                                                                                                                                                                                  | FIGUES                                                                                                                                                                                            |                                                                                                                                                                                                                                                                                                                                                                                                                                                                                                                                                                                                                                                                                                                                                                                                                                                                                                                                                                                                                                                                                                                                                                                                                                                                                                                                                                                                                                                                                                                                                                                                                                                                                                                                                              | 01                                   |                                                                                                                                                                                                                                              | рпу                               | 101             | HUHZUHIai Sura                  | augrap  | Hy - 376_AC_B                                                                                                   | C006              | OUH_Screed (68mm)                                                                                 |
|                                                                                                                                                                                                                                                                                                     |                                                                                                                                                                                                   |                                                                                                                                                                                                                                                                                                                                                                                                                                                                                                                                                                                                                                                                                                                                                                                                                                                                                                                                                                                                                                                                                                                                                                                                                                                                                                                                                                                                                                                                                                                                                                                                                                                                                                                                                              |                                      |                                                                                                                                                                                                                                              |                                   | T02             | Horizontal stra                 | atigrap | hy - S61                                                                                                        | C007              | OUH_Screed (70mm)                                                                                 |
|                                                                                                                                                                                                                                                                                                     | 1                                                                                                                                                                                                 |                                                                                                                                                                                                                                                                                                                                                                                                                                                                                                                                                                                                                                                                                                                                                                                                                                                                                                                                                                                                                                                                                                                                                                                                                                                                                                                                                                                                                                                                                                                                                                                                                                                                                                                                                              |                                      | 1                                                                                                                                                                                                                                            | Т03                               | Horizontal stra | hy - S58_Ac                     | C008    | OUH_Screed (72mm)                                                                                               |                   |                                                                                                   |
| OUH_VVSF Vogect         OUH_VVSF Stripect           OH         OH         OH           OH         OH         OH           OH         OH         OH           Value         DHM         DHM           Value         DHM         DHM           Value         DHM         DHM                          | OUH_W85 BUILDING<br>802 Building 02<br>804 Building 04<br>806 Building 06                                                                                                                         | Out-West EVERTIDOR         OUH_WEST           Underground Level         EM Earthmoving           101         Level Foundations -1         ST Structure           Vid         Level -1 Basement         FA Fopade                                                                                                                                                                                                                                                                                                                                                                                                                                                                                                                                                                                                                                                                                                                                                                                                                                                                                                                                                                                                                                                                                                                                                                                                                                                                                                                                                                                                                                                                                                                                             | S PROJECT CATEGORY 2A1<br>ZA2<br>ZA3 | IMB_WBS ZONE (destinazione d'uso) WBS II<br>Zone A1<br>Zone A2<br>Zone A3                                                                                                                                                                    | ESCRIPTION                        | T04             | Horizontal stratigraphy - Svar  |         | C009                                                                                                            | OUH_Screed (74mm) |                                                                                                   |
| VID         Variant 2         produe         produe           V00         Variant 3         prots         prots           V01         Variant 4         prots         prots           V02         Variant 5         prots         prots           V03         Variant 5         prots         prots | B10         Building 10           B12         Building 12           B20         Building 20           B22         Building 22                                                                     | Het Level Foundations WA Internal parts Level 00 IS Isolation and Level +1 CE Celling Struct                                                                                                                                                                                                                                                                                                                                                                                                                                                                                                                                                                                                                                                                                                                                                                                                                                                                                                                                                                                                                                                                                                                                                                                                                                                                                                                                                                                                                                                                                                                                                                                                                                                                 | waterproofing ZAS                    | Zone A4<br>Zone A5<br>Zone 81<br>Zone 82                                                                                                                                                                                                     |                                   | T05             | Horizontal stra                 | atigrap | hy - S65_Ac30_B                                                                                                 | C010              | OUH_Screed (80mm)                                                                                 |
| Vei         Variant II         Direction           V2D         Variant IO         V21           Variant 11         V22         Variant 14                                                                                                                                                           | 024         Building 24           034         Building 34           036         Building 36           038         Building 38                                                                     | AD         Level +2         PL         Floors           Locel +3         PL         Floors         PL         Floors           Locel +4         DL         Electrical         Locel +4         DL         Electrical           Locel +4         DL         Electrical         Locel +4         DL         Electrical         Locel +4           Locel +4         DL         Electrical         Locel +4 <td>283<br/>284<br/>285<br/>nical 286</td> <td>Zone B3         FL01         Haciant           Zone B4         FL02         Flore File           Zone B5         FL03         Floar File           Zone B6         FL04         Floar File           Zone C1         FL05         Floar File</td> <td>ish-Linoleum<br/>ish-Tides</td> <td></td> <td>Horizontal stra</td> <td></td> <td>1995 - 1995 - 1995 - 1995 - 1995 - 1995 - 1995 - 1995 - 1995 - 1995 - 1995 - 1995 - 1995 - 1995 - 1995 - 1995 -</td> <td>C011</td> <td>OUH_Screed (102mm)</td> | 283<br>284<br>285<br>nical 286       | Zone B3         FL01         Haciant           Zone B4         FL02         Flore File           Zone B5         FL03         Floar File           Zone B6         FL04         Floar File           Zone C1         FL05         Floar File | ish-Linoleum<br>ish-Tides         |                 | Horizontal stra                 |         | 1995 - 1995 - 1995 - 1995 - 1995 - 1995 - 1995 - 1995 - 1995 - 1995 - 1995 - 1995 - 1995 - 1995 - 1995 - 1995 - | C011              | OUH_Screed (102mm)                                                                                |
| V27 Variant 37<br>V21 Variant 21<br>V22 Variant 22<br>V28 Variant 23<br>V29 Variant 23                                                                                                                                                                                                              | 842         Building 42           848         Building 43           844         Building 44           845         Building 45           830         Building 50                                   | Level Auditorium roof 79 Finelighting<br>See All Levels HD Hydraulic sys<br>LNC No Level EL Elevenes syste<br>M6 Medical Gass<br>LA Londscape                                                                                                                                                                                                                                                                                                                                                                                                                                                                                                                                                                                                                                                                                                                                                                                                                                                                                                                                                                                                                                                                                                                                                                                                                                                                                                                                                                                                                                                                                                                                                                                                                | em 2C8<br>15 2C4                     | Zone C1         FL05         Floor Flat           Zone C2         FL06         Serred C           Zone C3         FL07         Flaor Flat           Zone C4         All zone         All zone                                                | an-Pooling<br>angletion<br>an-PVC | T06             | S80_P31579_R                    |         |                                                                                                                 | C012              | OUH_Underscreed acoustic insulation (30mm)                                                        |
| V20 Variant 24<br>V25 Variant 25<br>V22 Variant 26<br>V27 Variant 27<br>V28 Variant 28                                                                                                                                                                                                              | 852 Building 52<br>854 Building 54<br>864 Building 64                                                                                                                                             | PW Prefabricated DE Design PR Procument MIC Mack-up                                                                                                                                                                                                                                                                                                                                                                                                                                                                                                                                                                                                                                                                                                                                                                                                                                                                                                                                                                                                                                                                                                                                                                                                                                                                                                                                                                                                                                                                                                                                                                                                                                                                                                          |                                      | Parl Jone Innt: stuctural Joint<br>AU: Rea Room (Activity cale)                                                                                                                                                                              | -                                 | T07             | Horizontal stra                 | atigrap | hy - S68_Ac30                                                                                                   | C013              | OUH_Underscreed acoustic insulation in<br>polyethylene (10mm)                                     |
| 125 Variant 29<br>120 Variant 30                                                                                                                                                                                                                                                                    | 866         Suilding 66           808         Suilding 68           894         Suilding 94           895         Building 96           898         Suilding 96           898         Suilding 98 |                                                                                                                                                                                                                                                                                                                                                                                                                                                                                                                                                                                                                                                                                                                                                                                                                                                                                                                                                                                                                                                                                                                                                                                                                                                                                                                                                                                                                                                                                                                                                                                                                                                                                                                                                              |                                      |                                                                                                                                                                                                                                              |                                   | т08             | Horizontal stra<br>S74_XPS120_B |         | hy -                                                                                                            | C014              | OUH_Underscreed acoustic insulation ISOLMAT<br>UNDERPLUS BLACK.E(3mm)                             |
|                                                                                                                                                                                                                                                                                                     | 876 Building 98<br>BRD Bridge<br>BCH Church<br>BALL All Building                                                                                                                                  |                                                                                                                                                                                                                                                                                                                                                                                                                                                                                                                                                                                                                                                                                                                                                                                                                                                                                                                                                                                                                                                                                                                                                                                                                                                                                                                                                                                                                                                                                                                                                                                                                                                                                                                                                              | _                                    |                                                                                                                                                                                                                                              |                                   | Т09             | Horizontal stra                 | atigrap |                                                                                                                 | C015              | OUH_Xps500 insulation (120mm)                                                                     |
|                                                                                                                                                                                                                                                                                                     |                                                                                                                                                                                                   |                                                                                                                                                                                                                                                                                                                                                                                                                                                                                                                                                                                                                                                                                                                                                                                                                                                                                                                                                                                                                                                                                                                                                                                                                                                                                                                                                                                                                                                                                                                                                                                                                                                                                                                                                              |                                      |                                                                                                                                                                                                                                              |                                   |                 | S70_P31579_R<br>Horizontal stra |         |                                                                                                                 | C016              | OUH_Xps500 insulation (160mm)                                                                     |
| athering <sub>2</sub> ?                                                                                                                                                                                                                                                                             | )                                                                                                                                                                                                 |                                                                                                                                                                                                                                                                                                                                                                                                                                                                                                                                                                                                                                                                                                                                                                                                                                                                                                                                                                                                                                                                                                                                                                                                                                                                                                                                                                                                                                                                                                                                                                                                                                                                                                                                                              |                                      |                                                                                                                                                                                                                                              |                                   | T10             | S65_Ac_P3157                    | 9_RC12  | 20_XPS500-160                                                                                                   | C017              | Default Floor                                                                                     |
| accelerating BIM adoption                                                                                                                                                                                                                                                                           | )                                                                                                                                                                                                 |                                                                                                                                                                                                                                                                                                                                                                                                                                                                                                                                                                                                                                                                                                                                                                                                                                                                                                                                                                                                                                                                                                                                                                                                                                                                                                                                                                                                                                                                                                                                                                                                                                                                                                                                                              |                                      |                                                                                                                                                                                                                                              |                                   | T11             | Horizontal stra<br>S68_P31579_R |         |                                                                                                                 |                   |                                                                                                   |