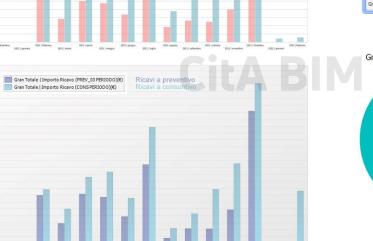

2.172,000 | 160,00    | 347.520,00 | Costo concrete gri | 4W9FL21              | 7606_1   | FL_0274        | Concrete grinding (Smooting of the Sl | SCANBOND    |
|   | 0045C     | CCos      | 30/07/2021 | 045 | 30/07/2021 | M06      | Concrete Grinding (smooting of the sl | mq          | 1.315,000 | 160,00    | 210.400,00 | Costo concrete gri | 4W9FL21              | 7606_1   | FL_0274        | Concrete grinding (Smooting of the Sl | SCANBOND    |





« The realized cost incurred for the work performed on an activity during a specific time period. In other words, the cost you incur while accomplishing the work for which FV is measured. »









SPI > 1  $\rightarrow$  In advance CPI > 1  $\rightarrow$  Cheap



#### Dashboards from CPM



500000 -540000 -

2025 j marce

2621 | mappu





2021 Heghs







#### VCAD / Power BI



Accelerating BIM adoption



# Gathering23

IIIII THUM

L'emb

Accelerating BIM adoption

## THANK YOU

L'emb