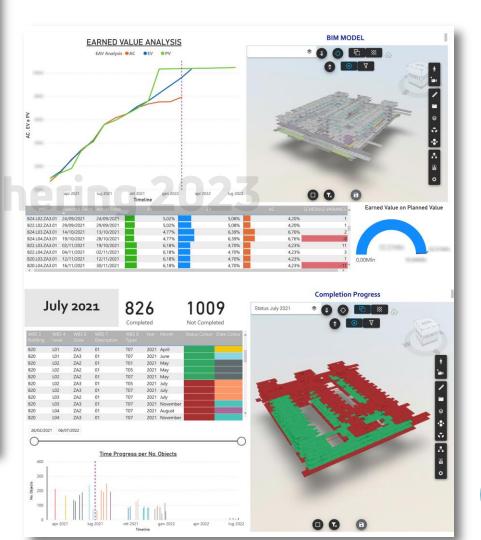

| 7606_1   | FL_0274        | Concrete grinding (Smooting of the Sl | SCANBOND    |
|   | 0045C     | CCos      | 30/07/2021 | 045 | 30/07/2021 | M06      | Concrete Grinding (smooting of the sl | mq          | 1.315,000 | 160,00    | 210.400,00 | Costo concrete gri | 4W9FL21              | 7606_1   | FL_0274        | Concrete grinding (Smooting of the Sl | SCANBOND    |





« The realized cost incurred for the work performed on an activity during a specific time period. In other words, the cost you incur while accomplishing the work for which FV is measured. »









SPI > 1  $\rightarrow$  In advance CPI > 1  $\rightarrow$  Cheap



#### Dashboards from CPM



500000 -540000 -

2025 j marce

2621 | mappu





2021 Heghs







#### VCAD / Power BI



Accelerating BIM adoption



# Gathering23

IIIII THUM

L'emb

Accelerating BIM adoption

## THANK YOU

L'emb