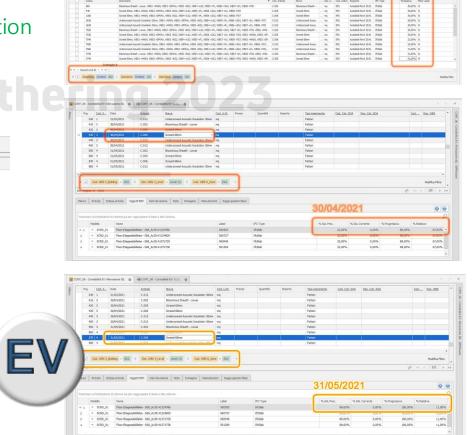

#### AS IS - WBS

**REVENUES** 

#### WORK BREAKDOWN STRUCTURE New ODENSE UNIVERSITY HOSPITAL

| Liv.1           |       | Liv.2       |      | Liv.3            |     | Liv.4                  | Liv.5                          |       | Liv.6                             |      | Liv.7                   |
|-----------------|-------|-------------|------|------------------|-----|------------------------|--------------------------------|-------|-----------------------------------|------|-------------------------|
| OUH_WBS Project | 0     | UH_WBS SITE |      | OUH_WBS BUILDING | OU  | H_WBS LEVEL FLOOR      | OUH_WBS PROJECT CATEGORY       |       | CMB_WBS ZONE (destinazione d'uso) |      | WBS DESCRIPTION         |
| лн олн          | DP03n | DP03n       | B02  | Building 02      | LUT | Underground Level      | EM Earthmoving                 | ZA1   | Zone A1                           |      |                         |
| 100 DP100       | DP03s | DP03s       | B04  | Building 04      | FN1 | Level Foundations -1   | ST Structure                   | ZA2   | Zone A2                           |      |                         |
| Variant 1       | DP04e | DP04e       | B06  | Building 06      | L-1 | Level -1 Basement      | FA Façade                      | ZA3   | Zone A3                           |      |                         |
| Variant 2       | DP04w | DP04w       | B10  | Building 10      | FNO | Level Foundations      | WA Internal partition wall     | ZA4   | Zone A4                           |      |                         |
| Variant 3       | DP05  | DP05        | B12  | Building 12      | LOO | Level 00               | IS Isolation and waterproofing | ZA5   | Zone A5                           |      |                         |
| Variant 4       | DP06  | DP06        | B20  | Building 20      | L01 | Level +1               | CE Ceiling Structure           | ZB1   | Zone B1                           |      |                         |
| Variant 5       | DP07  | DP07        | B22  | Building 22      | L02 | Level +2               | FL Floors                      | ZB2   | Zone B2                           |      |                         |
| 8 Variant 8     | DP08  | DP08        | B24  | Building 24      | LOS | Level +3               | FI Finishes                    | ZB3   | Zone B3                           | FL01 | Horizontal stratigraphy |
| 0 Variant 10    |       |             | B34  | Building 34      | L04 | Level +4               | El Electrical                  | ZB4   | Zone B4                           | FL02 | Floor Finish-Concrete   |
| 1 Variant 11    |       |             | B36  | Building 36      | LEA | External Area          | SP Special                     | ZB5   | Zone B5                           | FL03 | Floor Finish-Linoleum   |
| Variant 14      |       |             | B38  | Building 38      | LRO | Level Roofs            | ME Fluidomechanical            | ZB6   | Zone B6                           | FL04 | Floor Finish-Tiles      |
| Variant 17      |       |             | B42  | Building 42      | LRA | Level Auditiorium roof | FF Firefighting                | ZC1   | Zone C1                           | FL05 | Floor Finish-Floating   |
| Variant 21      |       |             | B43  | Building 43      | L99 | All Levels             | HD Hydraulic system            | ZC2   | Zone C2                           | FL06 | Screed Completion       |
| Variant 22      |       |             | B44  | Building 44      | LNO | No Level               | EL Elevator system             | ZC3   | Zone C3                           | FL07 | Floor Finish-PVC        |
| Variant 23      |       |             | B45  | Building 45      |     |                        | MG Medical Gases               | ZC4   | Zone C4                           |      |                         |
| Variant 24      |       |             | B50  | Building 50      |     |                        | LA Landscape                   | Z99   | All zone                          |      |                         |
| Variant 25      |       |             | B52  | Building 52      |     |                        | PW Prefabricated works         | NB: 2 | Zone limit: stuctural Joint       |      |                         |
| Variant 26      |       |             | B54  | Building 54      |     |                        | DE Design                      |       | NB: Raw Room (Activity code)      |      |                         |
| Variant 27      |       |             | B64  | Building 64      |     |                        | PR Procurement                 |       |                                   |      |                         |
| Variant 28      |       |             | B66  | Building 66      |     |                        | MO Mock-up                     |       |                                   |      |                         |
| Variant 29      |       |             | B68  | Building 68      |     |                        |                                |       |                                   |      |                         |
| Variant 30      |       |             | B94  | Building 94      |     |                        |                                |       |                                   |      |                         |
|                 |       |             | B96  | Building 96      |     |                        |                                |       |                                   |      |                         |
|                 |       |             | B98  | Building 98      |     |                        |                                |       |                                   |      |                         |
|                 |       |             | BRD  | Bridge           |     |                        |                                |       |                                   |      |                         |
|                 |       |             | всн  | Church           |     |                        |                                |       |                                   |      |                         |
|                 |       |             | BALL | All Building     |     |                        |                                |       |                                   |      |                         |

COSTS

#### New WBS & CBE

|                                                                                                                                                                                                                                                                                                     |                                                                                                                                                                                                   |                                                                                                                                                                                                                                                                                                                                                                                                                                                                                                                                                                                                                                                                                                                                                                                                                                                                                                                                                                                                                                                                                                                                                                                                                                                                                                                                                                                                                                                                                                                                                                                                                                                                                                                                                              |                                      |                                                                                                                                                                                                                                              |                                   |                 | CBS                             |         |                                                                                                                 |                   |                                                                                                   |
|-----------------------------------------------------------------------------------------------------------------------------------------------------------------------------------------------------------------------------------------------------------------------------------------------------|---------------------------------------------------------------------------------------------------------------------------------------------------------------------------------------------------|--------------------------------------------------------------------------------------------------------------------------------------------------------------------------------------------------------------------------------------------------------------------------------------------------------------------------------------------------------------------------------------------------------------------------------------------------------------------------------------------------------------------------------------------------------------------------------------------------------------------------------------------------------------------------------------------------------------------------------------------------------------------------------------------------------------------------------------------------------------------------------------------------------------------------------------------------------------------------------------------------------------------------------------------------------------------------------------------------------------------------------------------------------------------------------------------------------------------------------------------------------------------------------------------------------------------------------------------------------------------------------------------------------------------------------------------------------------------------------------------------------------------------------------------------------------------------------------------------------------------------------------------------------------------------------------------------------------------------------------------------------------|--------------------------------------|----------------------------------------------------------------------------------------------------------------------------------------------------------------------------------------------------------------------------------------------|-----------------------------------|-----------------|---------------------------------|---------|-----------------------------------------------------------------------------------------------------------------|-------------------|---------------------------------------------------------------------------------------------------|
|                                                                                                                                                                                                                                                                                                     |                                                                                                                                                                                                   |                                                                                                                                                                                                                                                                                                                                                                                                                                                                                                                                                                                                                                                                                                                                                                                                                                                                                                                                                                                                                                                                                                                                                                                                                                                                                                                                                                                                                                                                                                                                                                                                                                                                                                                                                              |                                      | WBE / COST C                                                                                                                                                                                                                                 | ODE / CEN                         | TRO DI COSTO    |                                 |         |                                                                                                                 | <b>I</b> ( n      | ew                                                                                                |
|                                                                                                                                                                                                                                                                                                     |                                                                                                                                                                                                   |                                                                                                                                                                                                                                                                                                                                                                                                                                                                                                                                                                                                                                                                                                                                                                                                                                                                                                                                                                                                                                                                                                                                                                                                                                                                                                                                                                                                                                                                                                                                                                                                                                                                                                                                                              | LOCATION                             |                                                                                                                                                                                                                                              |                                   |                 | WBE                             |         |                                                                                                                 | CBE               |                                                                                                   |
|                                                                                                                                                                                                                                                                                                     |                                                                                                                                                                                                   | SITE                                                                                                                                                                                                                                                                                                                                                                                                                                                                                                                                                                                                                                                                                                                                                                                                                                                                                                                                                                                                                                                                                                                                                                                                                                                                                                                                                                                                                                                                                                                                                                                                                                                                                                                                                         |                                      | IN / OUT                                                                                                                                                                                                                                     |                                   | WORKING AREA DI | ESCRIPTION                      |         | ACTIVITY                                                                                                        | MAT CODE          | MATERIAL DESCRIPTION                                                                              |
|                                                                                                                                                                                                                                                                                                     |                                                                                                                                                                                                   | 4W DP04W                                                                                                                                                                                                                                                                                                                                                                                                                                                                                                                                                                                                                                                                                                                                                                                                                                                                                                                                                                                                                                                                                                                                                                                                                                                                                                                                                                                                                                                                                                                                                                                                                                                                                                                                                     | 9                                    | Inside building                                                                                                                                                                                                                              | FL                                | Floors          |                                 | 20      | Floor Finishes                                                                                                  |                   |                                                                                                   |
|                                                                                                                                                                                                                                                                                                     |                                                                                                                                                                                                   |                                                                                                                                                                                                                                                                                                                                                                                                                                                                                                                                                                                                                                                                                                                                                                                                                                                                                                                                                                                                                                                                                                                                                                                                                                                                                                                                                                                                                                                                                                                                                                                                                                                                                                                                                              | 0                                    | Outside building                                                                                                                                                                                                                             |                                   |                 |                                 | 22      | Skirting                                                                                                        |                   |                                                                                                   |
|                                                                                                                                                                                                                                                                                                     |                                                                                                                                                                                                   |                                                                                                                                                                                                                                                                                                                                                                                                                                                                                                                                                                                                                                                                                                                                                                                                                                                                                                                                                                                                                                                                                                                                                                                                                                                                                                                                                                                                                                                                                                                                                                                                                                                                                                                                                              |                                      |                                                                                                                                                                                                                                              |                                   |                 |                                 | 21      | Horizontal Stratigraphy                                                                                         | C001              | OUH_ Bitumen modified with Polypropylene<br>(BPP) with Z value Gpasm <sup>2</sup> /kg=31579 (4mm) |
|                                                                                                                                                                                                                                                                                                     |                                                                                                                                                                                                   |                                                                                                                                                                                                                                                                                                                                                                                                                                                                                                                                                                                                                                                                                                                                                                                                                                                                                                                                                                                                                                                                                                                                                                                                                                                                                                                                                                                                                                                                                                                                                                                                                                                                                                                                                              |                                      |                                                                                                                                                                                                                                              |                                   |                 |                                 |         |                                                                                                                 | C002              | OUH_Bituminous sheath - Lower                                                                     |
|                                                                                                                                                                                                                                                                                                     | W                                                                                                                                                                                                 | /BS 5                                                                                                                                                                                                                                                                                                                                                                                                                                                                                                                                                                                                                                                                                                                                                                                                                                                                                                                                                                                                                                                                                                                                                                                                                                                                                                                                                                                                                                                                                                                                                                                                                                                                                                                                                        |                                      | WBS 7                                                                                                                                                                                                                                        |                                   | ne              | WBS 8                           |         |                                                                                                                 | C003              | OUH_Screed (58mm)                                                                                 |
|                                                                                                                                                                                                                                                                                                     | WBS PROJE                                                                                                                                                                                         | CT CATEGORY                                                                                                                                                                                                                                                                                                                                                                                                                                                                                                                                                                                                                                                                                                                                                                                                                                                                                                                                                                                                                                                                                                                                                                                                                                                                                                                                                                                                                                                                                                                                                                                                                                                                                                                                                  |                                      | WBS DESCRIPTI                                                                                                                                                                                                                                | ON                                |                 |                                 | S TYPES |                                                                                                                 | C004              | OUH_Screed (61mm)                                                                                 |
| FL                                                                                                                                                                                                                                                                                                  | Floors                                                                                                                                                                                            |                                                                                                                                                                                                                                                                                                                                                                                                                                                                                                                                                                                                                                                                                                                                                                                                                                                                                                                                                                                                                                                                                                                                                                                                                                                                                                                                                                                                                                                                                                                                                                                                                                                                                                                                                              |                                      | Horizontal stratigra                                                                                                                                                                                                                         |                                   | T01             | Horizontal stra                 | tigrap  | by S76 Ac B                                                                                                     | C005              | OUH_Screed (65mm)                                                                                 |
| r.                                                                                                                                                                                                                                                                                                  | FIGUES                                                                                                                                                                                            |                                                                                                                                                                                                                                                                                                                                                                                                                                                                                                                                                                                                                                                                                                                                                                                                                                                                                                                                                                                                                                                                                                                                                                                                                                                                                                                                                                                                                                                                                                                                                                                                                                                                                                                                                              | 01                                   |                                                                                                                                                                                                                                              | рпу                               | 101             | HUHZUHIai Sura                  | augrap  | Hy - 376_AC_B                                                                                                   | C006              | OUH_Screed (68mm)                                                                                 |
|                                                                                                                                                                                                                                                                                                     |                                                                                                                                                                                                   |                                                                                                                                                                                                                                                                                                                                                                                                                                                                                                                                                                                                                                                                                                                                                                                                                                                                                                                                                                                                                                                                                                                                                                                                                                                                                                                                                                                                                                                                                                                                                                                                                                                                                                                                                              |                                      |                                                                                                                                                                                                                                              |                                   | T02             | Horizontal stra                 | atigrap | hy - S61                                                                                                        | C007              | OUH_Screed (70mm)                                                                                 |
|                                                                                                                                                                                                                                                                                                     | 1                                                                                                                                                                                                 |                                                                                                                                                                                                                                                                                                                                                                                                                                                                                                                                                                                                                                                                                                                                                                                                                                                                                                                                                                                                                                                                                                                                                                                                                                                                                                                                                                                                                                                                                                                                                                                                                                                                                                                                                              |                                      | 1                                                                                                                                                                                                                                            | Т03                               | Horizontal stra | hy - S58_Ac                     | C008    | OUH_Screed (72mm)                                                                                               |                   |                                                                                                   |
| OUH_VVSF Vogect         OUH_VVSF Stripect           OH         OH         OH           OH         OH         OH           OH         OH         OH           Value         DHM         DHM           Value         DHM         DHM           Value         DHM         DHM                          | OUH_W85 BUILDING<br>802 Building 02<br>804 Building 04<br>806 Building 06                                                                                                                         | Out-West EVERTIDOR         OUH_WEST           Underground Level         EM Earthmoving           101         Level Foundations -1         ST Structure           Vid         Level -1 Basement         FA Fopade                                                                                                                                                                                                                                                                                                                                                                                                                                                                                                                                                                                                                                                                                                                                                                                                                                                                                                                                                                                                                                                                                                                                                                                                                                                                                                                                                                                                                                                                                                                                             | S PROJECT CATEGORY 2A1<br>ZA2<br>ZA3 | IMB_WBS ZONE (destinazione d'uso) WBS II<br>Zone A1<br>Zone A2<br>Zone A3                                                                                                                                                                    | ESCRIPTION                        | T04             | Horizontal stratigraphy - Svar  |         | C009                                                                                                            | OUH_Screed (74mm) |                                                                                                   |
| VID         Variant 2         produe         produe           V00         Variant 3         prots         prots           V01         Variant 4         prots         prots           V02         Variant 5         prots         prots           V03         Variant 5         prots         prots | B10         Building 10           B12         Building 12           B20         Building 20           B22         Building 22                                                                     | Het Level Foundations WA Internal parts Level 00 IS Isolation and Level +1 CE Celling Struct                                                                                                                                                                                                                                                                                                                                                                                                                                                                                                                                                                                                                                                                                                                                                                                                                                                                                                                                                                                                                                                                                                                                                                                                                                                                                                                                                                                                                                                                                                                                                                                                                                                                 | waterproofing ZAS                    | Zone A4<br>Zone A5<br>Zone 81<br>Zone 82                                                                                                                                                                                                     |                                   | T05             | Horizontal stra                 | atigrap | hy - S65_Ac30_B                                                                                                 | C010              | OUH_Screed (80mm)                                                                                 |
| Vei         Variant II         Direction           V2D         Variant IO         V21           Variant 11         V22         Variant 14                                                                                                                                                           | 024         Building 24           034         Building 34           036         Building 36           038         Building 38                                                                     | AD         Level +2         PL         Floors           Locel +3         PL         Floors         PL         Floors           Locel +4         DL         Electrical         Locel +4         DL         Electrical           Locel +4         DL         Electrical         Locel +4         DL         Electrical         Locel +4           Locel +4         DL         Electrical         Locel +4 <td>283<br/>284<br/>285<br/>nical 286</td> <td>Zone B3         FL01         Haciant           Zone B4         FL02         Flore File           Zone B5         FL03         Floar File           Zone B6         FL04         Floar File           Zone C1         FL05         Floar File</td> <td>ish-Linoleum<br/>ish-Tides</td> <td></td> <td>Horizontal stra</td> <td></td> <td>1995 - 1995 - 1995 - 1995 - 1995 - 1995 - 1995 - 1995 - 1995 - 1995 - 1995 - 1995 - 1995 - 1995 - 1995 - 1995 -</td> <td>C011</td> <td>OUH_Screed (102mm)</td> | 283<br>284<br>285<br>nical 286       | Zone B3         FL01         Haciant           Zone B4         FL02         Flore File           Zone B5         FL03         Floar File           Zone B6         FL04         Floar File           Zone C1         FL05         Floar File | ish-Linoleum<br>ish-Tides         |                 | Horizontal stra                 |         | 1995 - 1995 - 1995 - 1995 - 1995 - 1995 - 1995 - 1995 - 1995 - 1995 - 1995 - 1995 - 1995 - 1995 - 1995 - 1995 - | C011              | OUH_Screed (102mm)                                                                                |
| V27 Variant 37<br>V21 Variant 21<br>V22 Variant 22<br>V28 Variant 23<br>V29 Variant 23                                                                                                                                                                                                              | 842         Building 42           848         Building 43           844         Building 44           845         Building 45           830         Building 50                                   | Level Auditorium roof 79 Finelighting<br>See All Levels HD Hydraulic sys<br>LNC No Level EL Elevenes syste<br>M6 Medical Gass<br>LA Londscape                                                                                                                                                                                                                                                                                                                                                                                                                                                                                                                                                                                                                                                                                                                                                                                                                                                                                                                                                                                                                                                                                                                                                                                                                                                                                                                                                                                                                                                                                                                                                                                                                | em 2C8<br>15 2C4                     | Zone C1         FL05         Floor Flat           Zone C2         FL06         Serred C           Zone C3         FL07         Flaor Flat           Zone C4         All zone         All zone                                                | an-Pooling<br>angletion<br>an-PVC | T06             | S80_P31579_R                    |         |                                                                                                                 | C012              | OUH_Underscreed acoustic insulation (30mm)                                                        |
| V20 Variant 24<br>V25 Variant 25<br>V22 Variant 26<br>V27 Variant 27<br>V28 Variant 28                                                                                                                                                                                                              | 852 Building 52<br>854 Building 54<br>864 Building 64                                                                                                                                             | PW Prefabricated DE Design PR Procument MIC Mack-up                                                                                                                                                                                                                                                                                                                                                                                                                                                                                                                                                                                                                                                                                                                                                                                                                                                                                                                                                                                                                                                                                                                                                                                                                                                                                                                                                                                                                                                                                                                                                                                                                                                                                                          |                                      | Parl Jone Innt: stuctural Joint<br>AU: Rea Room (Activity cale)                                                                                                                                                                              | -                                 | T07             | Horizontal stra                 | atigrap | hy - S68_Ac30                                                                                                   | C013              | OUH_Underscreed acoustic insulation in<br>polyethylene (10mm)                                     |
| 125 Variant 29<br>120 Variant 30                                                                                                                                                                                                                                                                    | 866         Suilding 66           808         Suilding 68           894         Suilding 94           895         Building 96           898         Suilding 96           898         Suilding 98 |                                                                                                                                                                                                                                                                                                                                                                                                                                                                                                                                                                                                                                                                                                                                                                                                                                                                                                                                                                                                                                                                                                                                                                                                                                                                                                                                                                                                                                                                                                                                                                                                                                                                                                                                                              |                                      |                                                                                                                                                                                                                                              |                                   | т08             | Horizontal stra<br>S74_XPS120_B |         | hy -                                                                                                            | C014              | OUH_Underscreed acoustic insulation ISOLMAT<br>UNDERPLUS BLACK.E(3mm)                             |
|                                                                                                                                                                                                                                                                                                     | 876 Building 98<br>BRD Bridge<br>BCH Church<br>BALL All Building                                                                                                                                  |                                                                                                                                                                                                                                                                                                                                                                                                                                                                                                                                                                                                                                                                                                                                                                                                                                                                                                                                                                                                                                                                                                                                                                                                                                                                                                                                                                                                                                                                                                                                                                                                                                                                                                                                                              | _                                    |                                                                                                                                                                                                                                              |                                   | Т09             | Horizontal stra                 | atigrap |                                                                                                                 | C015              | OUH_Xps500 insulation (120mm)                                                                     |
|                                                                                                                                                                                                                                                                                                     |                                                                                                                                                                                                   |                                                                                                                                                                                                                                                                                                                                                                                                                                                                                                                                                                                                                                                                                                                                                                                                                                                                                                                                                                                                                                                                                                                                                                                                                                                                                                                                                                                                                                                                                                                                                                                                                                                                                                                                                              |                                      |                                                                                                                                                                                                                                              |                                   |                 | S70_P31579_R<br>Horizontal stra |         |                                                                                                                 | C016              | OUH_Xps500 insulation (160mm)                                                                     |
| athering <sub>2</sub> ?                                                                                                                                                                                                                                                                             | )                                                                                                                                                                                                 |                                                                                                                                                                                                                                                                                                                                                                                                                                                                                                                                                                                                                                                                                                                                                                                                                                                                                                                                                                                                                                                                                                                                                                                                                                                                                                                                                                                                                                                                                                                                                                                                                                                                                                                                                              |                                      |                                                                                                                                                                                                                                              |                                   | T10             | S65_Ac_P3157                    | 9_RC12  | 20_XPS500-160                                                                                                   | C017              | Default Floor                                                                                     |
| accelerating BIM adoption                                                                                                                                                                                                                                                                           | )                                                                                                                                                                                                 |                                                                                                                                                                                                                                                                                                                                                                                                                                                                                                                                                                                                                                                                                                                                                                                                                                                                                                                                                                                                                                                                                                                                                                                                                                                                                                                                                                                                                                                                                                                                                                                                                                                                                                                                                              |                                      |                                                                                                                                                                                                                                              |                                   | T11             | Horizontal stra<br>S68_P31579_R |         |                                                                                                                 |                   |                                                                                                   |