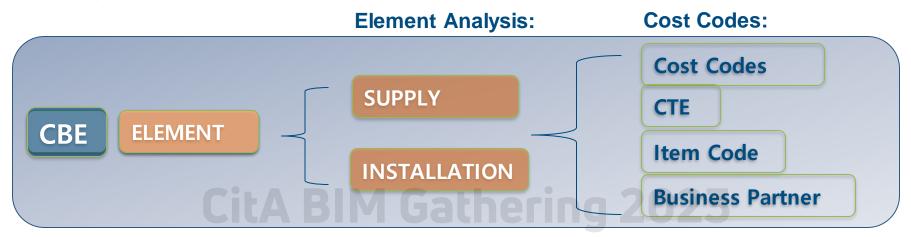

#### New WBS & CBE

|                                                                                                                                                                                                                                                                                                     |                                                                                                                                                                                                   |                                                                                                                                                                                                                                                                                                                                                                                                                                                                                                                                                                                                                                                                                                                                                                                                                                                                                                                                                                                                                                                                                                                                                                                                                                                                                                                                                                                                                                                                                                                                                                                                                                                                                                                                                              |                                      |                                                                                                                                                                                                                                              |                                   |                 | CBS                             |         |                                                                                                                 |                   |                                                                                                   |
|-----------------------------------------------------------------------------------------------------------------------------------------------------------------------------------------------------------------------------------------------------------------------------------------------------|---------------------------------------------------------------------------------------------------------------------------------------------------------------------------------------------------|--------------------------------------------------------------------------------------------------------------------------------------------------------------------------------------------------------------------------------------------------------------------------------------------------------------------------------------------------------------------------------------------------------------------------------------------------------------------------------------------------------------------------------------------------------------------------------------------------------------------------------------------------------------------------------------------------------------------------------------------------------------------------------------------------------------------------------------------------------------------------------------------------------------------------------------------------------------------------------------------------------------------------------------------------------------------------------------------------------------------------------------------------------------------------------------------------------------------------------------------------------------------------------------------------------------------------------------------------------------------------------------------------------------------------------------------------------------------------------------------------------------------------------------------------------------------------------------------------------------------------------------------------------------------------------------------------------------------------------------------------------------|--------------------------------------|----------------------------------------------------------------------------------------------------------------------------------------------------------------------------------------------------------------------------------------------|-----------------------------------|-----------------|---------------------------------|---------|-----------------------------------------------------------------------------------------------------------------|-------------------|---------------------------------------------------------------------------------------------------|
|                                                                                                                                                                                                                                                                                                     |                                                                                                                                                                                                   |                                                                                                                                                                                                                                                                                                                                                                                                                                                                                                                                                                                                                                                                                                                                                                                                                                                                                                                                                                                                                                                                                                                                                                                                                                                                                                                                                                                                                                                                                                                                                                                                                                                                                                                                                              |                                      | WBE / COST C                                                                                                                                                                                                                                 | ODE / CEN                         | TRO DI COSTO    |                                 |         |                                                                                                                 | <b>I</b> ( n      | ew                                                                                                |
|                                                                                                                                                                                                                                                                                                     |                                                                                                                                                                                                   |                                                                                                                                                                                                                                                                                                                                                                                                                                                                                                                                                                                                                                                                                                                                                                                                                                                                                                                                                                                                                                                                                                                                                                                                                                                                                                                                                                                                                                                                                                                                                                                                                                                                                                                                                              | LOCATION                             |                                                                                                                                                                                                                                              |                                   |                 | WBE                             |         |                                                                                                                 | CBE               |                                                                                                   |
|                                                                                                                                                                                                                                                                                                     |                                                                                                                                                                                                   | SITE                                                                                                                                                                                                                                                                                                                                                                                                                                                                                                                                                                                                                                                                                                                                                                                                                                                                                                                                                                                                                                                                                                                                                                                                                                                                                                                                                                                                                                                                                                                                                                                                                                                                                                                                                         |                                      | IN / OUT                                                                                                                                                                                                                                     |                                   | WORKING AREA DI | ESCRIPTION                      |         | ACTIVITY                                                                                                        | MAT CODE          | MATERIAL DESCRIPTION                                                                              |
|                                                                                                                                                                                                                                                                                                     |                                                                                                                                                                                                   | 4W DP04W                                                                                                                                                                                                                                                                                                                                                                                                                                                                                                                                                                                                                                                                                                                                                                                                                                                                                                                                                                                                                                                                                                                                                                                                                                                                                                                                                                                                                                                                                                                                                                                                                                                                                                                                                     | 9                                    | Inside building                                                                                                                                                                                                                              | FL                                | Floors          |                                 | 20      | Floor Finishes                                                                                                  |                   |                                                                                                   |
|                                                                                                                                                                                                                                                                                                     |                                                                                                                                                                                                   |                                                                                                                                                                                                                                                                                                                                                                                                                                                                                                                                                                                                                                                                                                                                                                                                                                                                                                                                                                                                                                                                                                                                                                                                                                                                                                                                                                                                                                                                                                                                                                                                                                                                                                                                                              | 0                                    | Outside building                                                                                                                                                                                                                             |                                   |                 |                                 | 22      | Skirting                                                                                                        |                   |                                                                                                   |
|                                                                                                                                                                                                                                                                                                     |                                                                                                                                                                                                   |                                                                                                                                                                                                                                                                                                                                                                                                                                                                                                                                                                                                                                                                                                                                                                                                                                                                                                                                                                                                                                                                                                                                                                                                                                                                                                                                                                                                                                                                                                                                                                                                                                                                                                                                                              |                                      |                                                                                                                                                                                                                                              |                                   |                 |                                 | 21      | Horizontal Stratigraphy                                                                                         | C001              | OUH_ Bitumen modified with Polypropylene<br>(BPP) with Z value Gpasm <sup>2</sup> /kg=31579 (4mm) |
|                                                                                                                                                                                                                                                                                                     |                                                                                                                                                                                                   |                                                                                                                                                                                                                                                                                                                                                                                                                                                                                                                                                                                                                                                                                                                                                                                                                                                                                                                                                                                                                                                                                                                                                                                                                                                                                                                                                                                                                                                                                                                                                                                                                                                                                                                                                              |                                      |                                                                                                                                                                                                                                              |                                   |                 |                                 |         |                                                                                                                 | C002              | OUH_Bituminous sheath - Lower                                                                     |
|                                                                                                                                                                                                                                                                                                     | W                                                                                                                                                                                                 | /BS 5                                                                                                                                                                                                                                                                                                                                                                                                                                                                                                                                                                                                                                                                                                                                                                                                                                                                                                                                                                                                                                                                                                                                                                                                                                                                                                                                                                                                                                                                                                                                                                                                                                                                                                                                                        |                                      | WBS 7                                                                                                                                                                                                                                        |                                   | ne              | WBS 8                           |         |                                                                                                                 | C003              | OUH_Screed (58mm)                                                                                 |
|                                                                                                                                                                                                                                                                                                     | WBS PROJE                                                                                                                                                                                         | CT CATEGORY                                                                                                                                                                                                                                                                                                                                                                                                                                                                                                                                                                                                                                                                                                                                                                                                                                                                                                                                                                                                                                                                                                                                                                                                                                                                                                                                                                                                                                                                                                                                                                                                                                                                                                                                                  |                                      | WBS DESCRIPTI                                                                                                                                                                                                                                | ON                                |                 |                                 | S TYPES |                                                                                                                 | C004              | OUH_Screed (61mm)                                                                                 |
| FL                                                                                                                                                                                                                                                                                                  | Floors                                                                                                                                                                                            |                                                                                                                                                                                                                                                                                                                                                                                                                                                                                                                                                                                                                                                                                                                                                                                                                                                                                                                                                                                                                                                                                                                                                                                                                                                                                                                                                                                                                                                                                                                                                                                                                                                                                                                                                              |                                      | Horizontal stratigra                                                                                                                                                                                                                         |                                   | T01             | Horizontal stra                 | tigrap  | by S76 Ac B                                                                                                     | C005              | OUH_Screed (65mm)                                                                                 |
| r.                                                                                                                                                                                                                                                                                                  | FIGUES                                                                                                                                                                                            |                                                                                                                                                                                                                                                                                                                                                                                                                                                                                                                                                                                                                                                                                                                                                                                                                                                                                                                                                                                                                                                                                                                                                                                                                                                                                                                                                                                                                                                                                                                                                                                                                                                                                                                                                              | 01                                   |                                                                                                                                                                                                                                              | рпу                               | 101             | HUHZUHIai Sura                  | augrap  | Hy - 376_AC_B                                                                                                   | C006              | OUH_Screed (68mm)                                                                                 |
|                                                                                                                                                                                                                                                                                                     |                                                                                                                                                                                                   |                                                                                                                                                                                                                                                                                                                                                                                                                                                                                                                                                                                                                                                                                                                                                                                                                                                                                                                                                                                                                                                                                                                                                                                                                                                                                                                                                                                                                                                                                                                                                                                                                                                                                                                                                              |                                      |                                                                                                                                                                                                                                              |                                   | T02             | Horizontal stra                 | atigrap | hy - S61                                                                                                        | C007              | OUH_Screed (70mm)                                                                                 |
|                                                                                                                                                                                                                                                                                                     | 1                                                                                                                                                                                                 |                                                                                                                                                                                                                                                                                                                                                                                                                                                                                                                                                                                                                                                                                                                                                                                                                                                                                                                                                                                                                                                                                                                                                                                                                                                                                                                                                                                                                                                                                                                                                                                                                                                                                                                                                              |                                      | 1                                                                                                                                                                                                                                            | Т03                               | Horizontal stra | hy - S58_Ac                     | C008    | OUH_Screed (72mm)                                                                                               |                   |                                                                                                   |
| OUH_VVSF Vogect         OUH_VVSF Stripect           OH         OH         OH           OH         OH         OH           OH         OH         OH           Value         DHM         DHM           Value         DHM         DHM           Value         DHM         DHM                          | OUH_W85 BUILDING<br>802 Building 02<br>804 Building 04<br>806 Building 06                                                                                                                         | Out-West EVERTIDOR         OUH_WEST           Underground Level         EM Earthmoving           101         Level Foundations -1         ST Structure           Vid         Level -1 Basement         FA Fopade                                                                                                                                                                                                                                                                                                                                                                                                                                                                                                                                                                                                                                                                                                                                                                                                                                                                                                                                                                                                                                                                                                                                                                                                                                                                                                                                                                                                                                                                                                                                             | S PROJECT CATEGORY 2A1<br>ZA2<br>ZA3 | IMB_WBS ZONE (destinazione d'uso) WBS II<br>Zone A1<br>Zone A2<br>Zone A3                                                                                                                                                                    | ESCRIPTION                        | T04             | Horizontal stratigraphy - Svar  |         | C009                                                                                                            | OUH_Screed (74mm) |                                                                                                   |
| VID         Variant 2         produe         produe           V00         Variant 3         prots         prots           V01         Variant 4         prots         prots           V02         Variant 5         prots         prots           V03         Variant 5         prots         prots | B10         Building 10           B12         Building 12           B20         Building 20           B22         Building 22                                                                     | Het Level Foundations WA Internal parts Level 00 IS Isolation and Level +1 CE Celling Struct                                                                                                                                                                                                                                                                                                                                                                                                                                                                                                                                                                                                                                                                                                                                                                                                                                                                                                                                                                                                                                                                                                                                                                                                                                                                                                                                                                                                                                                                                                                                                                                                                                                                 | waterproofing ZAS                    | Zone A4<br>Zone A5<br>Zone 81<br>Zone 82                                                                                                                                                                                                     |                                   | T05             | Horizontal stra                 | atigrap | hy - S65_Ac30_B                                                                                                 | C010              | OUH_Screed (80mm)                                                                                 |
| Vei         Variant II         Direction           V2D         Variant IO         V21           Variant 11         V22         Variant 14                                                                                                                                                           | 024         Building 24           034         Building 34           036         Building 36           038         Building 38                                                                     | AD         Level +2         PL         Floors           Locel +3         PL         Floors         PL         Floors           Locel +4         DL         Electrical         Locel +4         DL         Electrical           Locel +4         DL         Electrical         Locel +4         DL         Electrical         Locel +4           Locel +4         DL         Electrical         Locel +4 <td>283<br/>284<br/>285<br/>nical 286</td> <td>Zone B3         FL01         Haciant           Zone B4         FL02         Flore File           Zone B5         FL03         Floar File           Zone B6         FL04         Floar File           Zone C1         FL05         Floar File</td> <td>ish-Linoleum<br/>ish-Tides</td> <td></td> <td>Horizontal stra</td> <td></td> <td>1995 - 1995 - 1995 - 1995 - 1995 - 1995 - 1995 - 1995 - 1995 - 1995 - 1995 - 1995 - 1995 - 1995 - 1995 - 1995 -</td> <td>C011</td> <td>OUH_Screed (102mm)</td> | 283<br>284<br>285<br>nical 286       | Zone B3         FL01         Haciant           Zone B4         FL02         Flore File           Zone B5         FL03         Floar File           Zone B6         FL04         Floar File           Zone C1         FL05         Floar File | ish-Linoleum<br>ish-Tides         |                 | Horizontal stra                 |         | 1995 - 1995 - 1995 - 1995 - 1995 - 1995 - 1995 - 1995 - 1995 - 1995 - 1995 - 1995 - 1995 - 1995 - 1995 - 1995 - | C011              | OUH_Screed (102mm)                                                                                |
| V27 Variant 37<br>V21 Variant 21<br>V22 Variant 22<br>V28 Variant 23<br>V29 Variant 23                                                                                                                                                                                                              | 842         Building 42           848         Building 43           844         Building 44           845         Building 45           830         Building 50                                   | Level Auditorium roof 79 Finelighting<br>See All Levels HD Hydraulic sys<br>LNC No Level EL Elevenes syste<br>M6 Medical Gass<br>LA Londscape                                                                                                                                                                                                                                                                                                                                                                                                                                                                                                                                                                                                                                                                                                                                                                                                                                                                                                                                                                                                                                                                                                                                                                                                                                                                                                                                                                                                                                                                                                                                                                                                                | em 2C8<br>15 2C4                     | Zone C1         FL05         Floor Flat           Zone C2         FL06         Serred C           Zone C3         FL07         Flaor Flat           Zone C4         All zone         All zone                                                | an-Pooling<br>angletion<br>an-PVC | T06             | S80_P31579_R                    |         |                                                                                                                 | C012              | OUH_Underscreed acoustic insulation (30mm)                                                        |
| V20 Variant 24<br>V25 Variant 25<br>V22 Variant 26<br>V27 Variant 27<br>V28 Variant 28                                                                                                                                                                                                              | 852 Building 52<br>854 Building 54<br>864 Building 64                                                                                                                                             | PW Prefabricated DE Design PR Procument MIC Mack-up                                                                                                                                                                                                                                                                                                                                                                                                                                                                                                                                                                                                                                                                                                                                                                                                                                                                                                                                                                                                                                                                                                                                                                                                                                                                                                                                                                                                                                                                                                                                                                                                                                                                                                          |                                      | Parl Jone Innt: stuctural Joint<br>AU: Rea Room (Activity cale)                                                                                                                                                                              | -                                 | T07             | Horizontal stra                 | atigrap | hy - S68_Ac30                                                                                                   | C013              | OUH_Underscreed acoustic insulation in<br>polyethylene (10mm)                                     |
| 125 Variant 29<br>120 Variant 30                                                                                                                                                                                                                                                                    | 866         Suilding 66           808         Suilding 68           894         Suilding 94           895         Building 96           898         Suilding 96           898         Suilding 98 |                                                                                                                                                                                                                                                                                                                                                                                                                                                                                                                                                                                                                                                                                                                                                                                                                                                                                                                                                                                                                                                                                                                                                                                                                                                                                                                                                                                                                                                                                                                                                                                                                                                                                                                                                              |                                      |                                                                                                                                                                                                                                              |                                   | т08             | Horizontal stra<br>S74_XPS120_B |         | hy -                                                                                                            | C014              | OUH_Underscreed acoustic insulation ISOLMAT<br>UNDERPLUS BLACK.E(3mm)                             |
|                                                                                                                                                                                                                                                                                                     | 876 Building 98<br>BRD Bridge<br>BCH Church<br>BALL All Building                                                                                                                                  |                                                                                                                                                                                                                                                                                                                                                                                                                                                                                                                                                                                                                                                                                                                                                                                                                                                                                                                                                                                                                                                                                                                                                                                                                                                                                                                                                                                                                                                                                                                                                                                                                                                                                                                                                              | _                                    |                                                                                                                                                                                                                                              |                                   | Т09             | Horizontal stra                 | atigrap |                                                                                                                 | C015              | OUH_Xps500 insulation (120mm)                                                                     |
|                                                                                                                                                                                                                                                                                                     |                                                                                                                                                                                                   |                                                                                                                                                                                                                                                                                                                                                                                                                                                                                                                                                                                                                                                                                                                                                                                                                                                                                                                                                                                                                                                                                                                                                                                                                                                                                                                                                                                                                                                                                                                                                                                                                                                                                                                                                              |                                      |                                                                                                                                                                                                                                              |                                   |                 | S70_P31579_R<br>Horizontal stra |         |                                                                                                                 | C016              | OUH_Xps500 insulation (160mm)                                                                     |
| athering <sub>2</sub> ?                                                                                                                                                                                                                                                                             | )                                                                                                                                                                                                 |                                                                                                                                                                                                                                                                                                                                                                                                                                                                                                                                                                                                                                                                                                                                                                                                                                                                                                                                                                                                                                                                                                                                                                                                                                                                                                                                                                                                                                                                                                                                                                                                                                                                                                                                                              |                                      |                                                                                                                                                                                                                                              |                                   | T10             | S65_Ac_P3157                    | 9_RC12  | 20_XPS500-160                                                                                                   | C017              | Default Floor                                                                                     |
| accelerating BIM adoption                                                                                                                                                                                                                                                                           | )                                                                                                                                                                                                 |                                                                                                                                                                                                                                                                                                                                                                                                                                                                                                                                                                                                                                                                                                                                                                                                                                                                                                                                                                                                                                                                                                                                                                                                                                                                                                                                                                                                                                                                                                                                                                                                                                                                                                                                                              |                                      |                                                                                                                                                                                                                                              |                                   | T11             | Horizontal stra<br>S68_P31579_R |         |                                                                                                                 |                   |                                                                                                   |