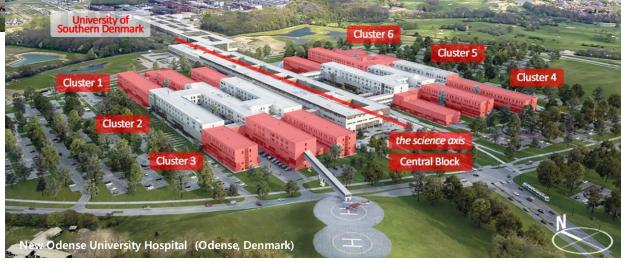

#### New Odense University Hospital, Denmark

#### The Biggest Denmark's New Hospital

- Site Area: 860.000 m<sup>2</sup> 86 he
- Total Building Area: 250.000 m<sup>2</sup>
- Total Number of Rooms: 10.000
- Total Budget: € 700 million

Denmark

- Project Scheme: Main Axis Building + 6 "Cluster" Buildings
  - Building Heights: 2 to 5 Storeys