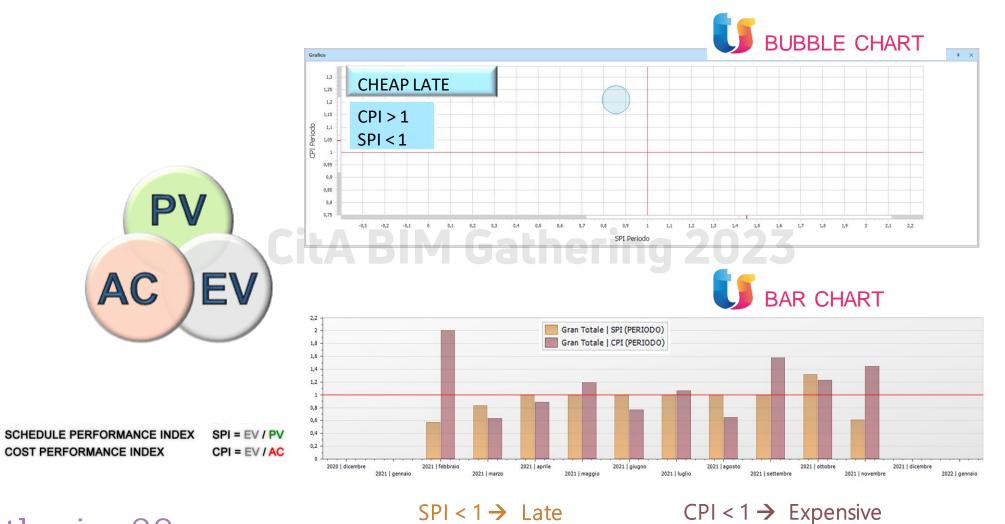

Sl | SCANBOND    |
|   | 0044C     | CCos      | 30/06/2021 | 044 | 30/06/2021 | M06      | Concrete Grinding (smooting of the sl | mq          | 2.172,000 | 160,00    | 347.520,00 | Costo concrete gri | 4W9FL21              | 7606_1   | FL_0274        | Concrete grinding (Smooting of the Sl | SCANBOND    |
|   | 0045C     | CCos      | 30/07/2021 | 045 | 30/07/2021 | M06      | Concrete Grinding (smooting of the sl | mq          | 1.315,000 | 160,00    | 210.400,00 | Costo concrete gri | 4W9FL21              | 7606_1   | FL_0274        | Concrete grinding (Smooting of the Sl | SCANBOND    |





« The realized cost incurred for the work performed on an activity during a specific time period. In other words, the cost you incur while accomplishing the work for which FV is measured. »









SPI > 1  $\rightarrow$  In advance CPI > 1  $\rightarrow$  Cheap



#### Dashboards from CPM



500000 -540000 -

2025 j marce

2621 | mappu





2021 Heghs







#### VCAD / Power BI



Accelerating BIM adoption



# Gathering23

IIIII THUM

L'emb

Accelerating BIM adoption

## THANK YOU

L'emb