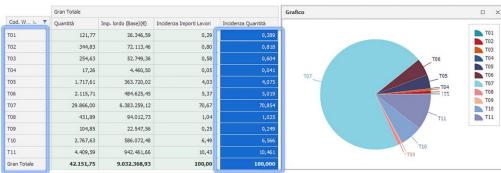

,00    | 347.520,00 | Costo concrete gri | 4W9FL21              | 7606_1   | FL_0274        | Concrete grinding (Smooting of the Sl | SCANBOND    |
|   | 0045C     | CCos      | 30/07/2021 | 045 | 30/07/2021 | M06      | Concrete Grinding (smooting of the sl | mq          | 1.315,000 | 160,00    | 210.400,00 | Costo concrete gri | 4W9FL21              | 7606_1   | FL_0274        | Concrete grinding (Smooting of the Sl | SCANBOND    |





« The realized cost incurred for the work performed on an activity during a specific time period. In other words, the cost you incur while accomplishing the work for which FV is measured. »









SPI > 1  $\rightarrow$  In advance CPI > 1  $\rightarrow$  Cheap



#### Dashboards from CPM



500000 -540000 -

2025 j marce

2621 | mappu





2021 Heghs







#### VCAD / Power BI



Accelerating BIM adoption



# Gathering23

IIIII THUM

L'emb

Accelerating BIM adoption

## THANK YOU

L'emb