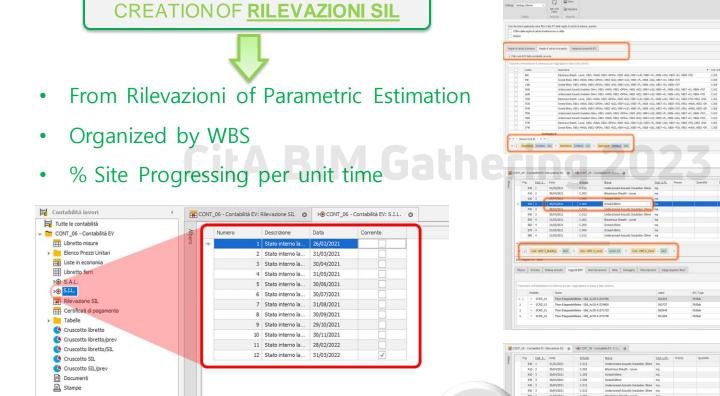

|             |     |       |                          |            |            |                                         |           |                                       |                  |



#### 4D in CPM



Accelerating BIM adoption

#### SIL & EV

#### ... SITE MONITORING

🕎 🖓 Salva



Gathering 23 Accelerating BIM adoption

 The percent of the total budget actually
 completed at a point in time. This is also known as the budgeted cost of work performed.»



Bitaninous Dhaaft -Screed 65mm Screed 65mm Underscreed Acaus Underscreed Acaus

C-002 C-008 C-006



#### ... FROM THE SITE



Quantity Surveyor & Cost Controller

**SIL PASSIVI** 

### AND REVENUES REFLECTING FROM THE SITE

SAL ATTIVI

|   | Cod. Doc. | Cod. Cate | Data doc.  | Num | Data compe | Articolo | Breve                                 | <u>Cod.</u> | Quantità  | Pz. Lordo | Importo    | Des. Doc.          | Cod. CENTRI DI COSTO | Cod. CTE | Cod. ITEM CODE | Des. ITEM CODE                        | Cod. BUSINE |
|---|-----------|-----------|------------|-----|------------|----------|-----------------------