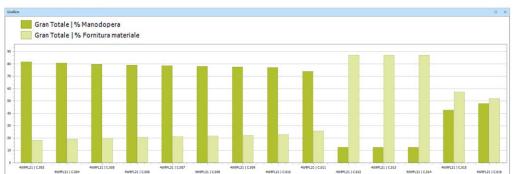

| 347.520,00 | Costo concrete gri | 4W9FL21              | 7606_1   | FL_0274        | Concrete grinding (Smooting of the Sl | SCANBOND    |
|   | 0045C     | CCos      | 30/07/2021 | 045 | 30/07/2021 | M06      | Concrete Grinding (smooting of the sl | mq          | 1.315,000 | 160,00    | 210.400,00 | Costo concrete gri | 4W9FL21              | 7606_1   | FL_0274        | Concrete grinding (Smooting of the Sl | SCANBOND    |





« The realized cost incurred for the work performed on an activity during a specific time period. In other words, the cost you incur while accomplishing the work for which FV is measured. »









SPI > 1  $\rightarrow$  In advance CPI > 1  $\rightarrow$  Cheap



#### Dashboards from CPM



500000 -540000 -

2025 j marce

2621 | mappu





2021 Heghs







#### VCAD / Power BI



Accelerating BIM adoption



# Gathering23

IIIII THUM

L'emb

Accelerating BIM adoption

## THANK YOU

L'emb