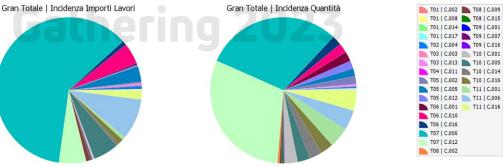

0    | 347.520,00 | Costo concrete gri | 4W9FL21              | 7606_1   | FL_0274        | Concrete grinding (Smooting of the Sl | SCANBOND    |
|   | 0045C     | CCos      | 30/07/2021 | 045 | 30/07/2021 | M06      | Concrete Grinding (smooting of the sl | mq          | 1.315,000 | 160,00    | 210.400,00 | Costo concrete gri | 4W9FL21              | 7606_1   | FL_0274        | Concrete grinding (Smooting of the Sl | SCANBOND    |





« The realized cost incurred for the work performed on an activity during a specific time period. In other words, the cost you incur while accomplishing the work for which FV is measured. »









SPI > 1  $\rightarrow$  In advance CPI > 1  $\rightarrow$  Cheap



#### Dashboards from CPM



500000 -540000 -

2025 j marce

2621 | mappu





2021 Heghs







#### VCAD / Power BI



Accelerating BIM adoption



# Gathering23

IIIII THUM

L'emb

Accelerating BIM adoption

## THANK YOU

L'emb