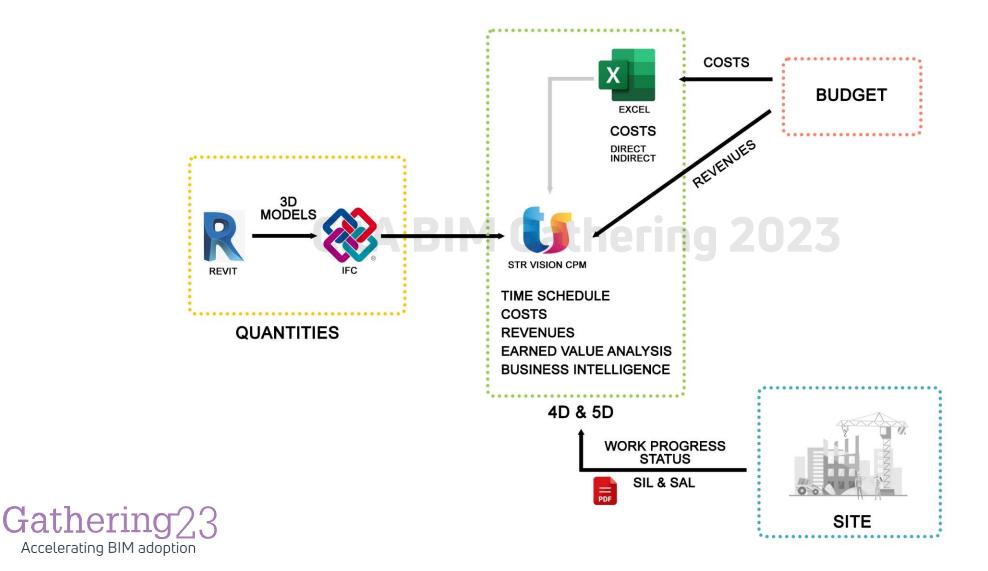

|                                      |                                                                                                                                                                                                                                              |                                   | T11             | Horizontal stra<br>S68_P31579_R |         |                                                                                                                 |                   |                                                                                                   |

#### TO BE





#### Creating price Lists in the software



| Senirale                                                                                                                                            | Open Service         Open Service< | March         Product         Nation         Control         C | 5.25<br>5.25<br>5.45<br>5.45<br>5.45<br>5.45<br>7.4<br>5.45<br>5.45<br>5.45 | Non-case         Non-case         Case         Case           6/0         Case         Case |