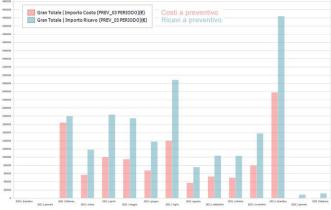

ete Grinding (smooting of the sl | mq          | 2.172,000 | 160,00    | 347.520,00 | Costo concrete gri | 4W9FL21              | 7606_1   | FL_0274        | Concrete grinding (Smooting of the Sl | SCANBOND    |
|   | 0045C     | CCos      | 30/07/2021 | 045 | 30/07/2021 | M06      | Concrete Grinding (smooting of the sl | mq          | 1.315,000 | 160,00    | 210.400,00 | Costo concrete gri | 4W9FL21              | 7606_1   | FL_0274        | Concrete grinding (Smooting of the Sl | SCANBOND    |





« The realized cost incurred for the work performed on an activity during a specific time period. In other words, the cost you incur while accomplishing the work for which FV is measured. »









SPI > 1  $\rightarrow$  In advance CPI > 1  $\rightarrow$  Cheap



#### Dashboards from CPM



500000 -540000 -

2025 j marce

2621 | mappu





2021 Heghs







#### VCAD / Power BI



Accelerating BIM adoption



# Gathering23

IIIII THUM

L'emb

Accelerating BIM adoption

## THANK YOU

L'emb