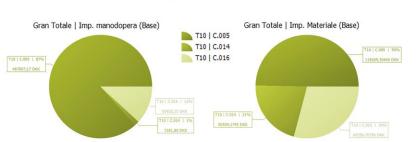

.172,000 | 160,00    | 347.520,00 | Costo concrete gri | 4W9FL21              | 7606_1   | FL_0274        | Concrete grinding (Smooting of the Sl | SCANBOND    |
|   | 0045C     | CCos      | 30/07/2021 | 045 | 30/07/2021 | M06      | Concrete Grinding (smooting of the sl | mq          | 1.315,000 | 160,00    | 210.400,00 | Costo concrete gri | 4W9FL21              | 7606_1   | FL_0274        | Concrete grinding (Smooting of the Sl | SCANBOND    |





« The realized cost incurred for the work performed on an activity during a specific time period. In other words, the cost you incur while accomplishing the work for which FV is measured. »









SPI > 1  $\rightarrow$  In advance CPI > 1  $\rightarrow$  Cheap



#### Dashboards from CPM



500000 -540000 -

2025 j marce

2621 | mappu





2021 Heghs







#### VCAD / Power BI



Accelerating BIM adoption



# Gathering23

IIIII THUM

L'emb

Accelerating BIM adoption

## THANK YOU

L'emb