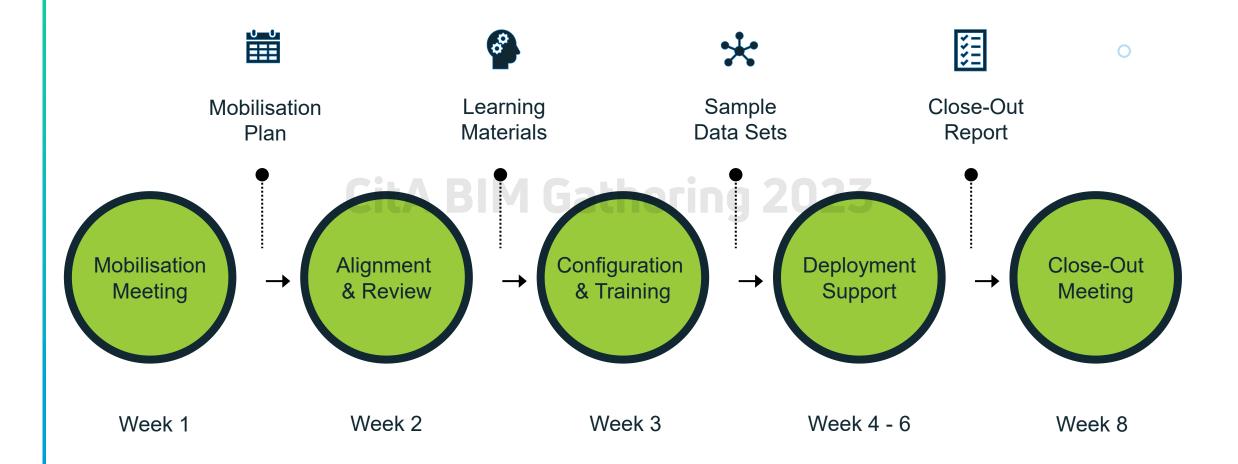

#### **IMPLEMENT**

+

#### **IMPLEMENT**

Live &/or Pre-made Videos

Quality Team Process + Training – 2hrs

Training Schedule

Safety Team Checklist Creation – 2hrs

Aligned to Strategy & KPI's

Raising RFI's – 45mins

Responding to RFI's – 30mins