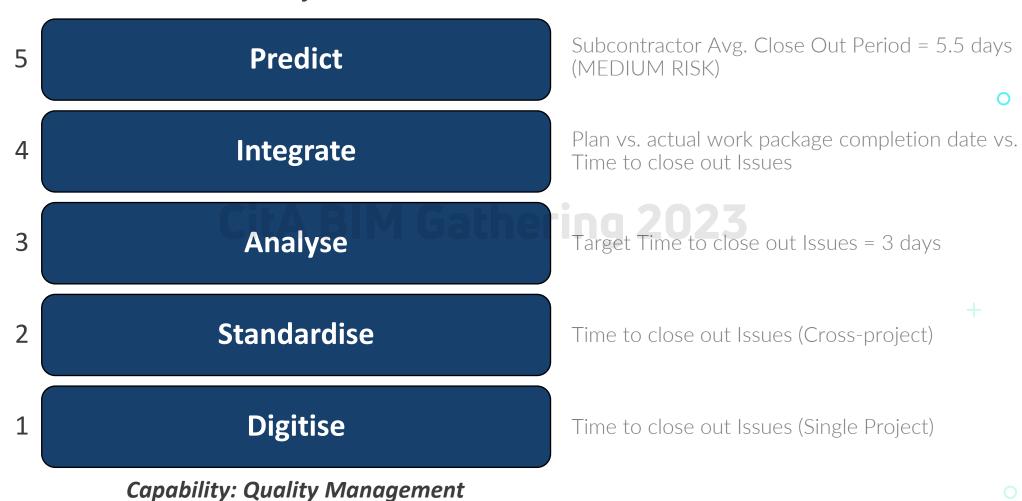

#### Outcome: Reduce Defects at Handover

diatec

**Proposed Plan** 

KPI's

**Timeline** 

STRATEGY

### Measure what matters

Faith

I can see instances in which this initiative has improved my business, but I can't measure it consistently

0

Based upon trustworthy data, I know that this initiative brings results upon and drives specific business outcomes