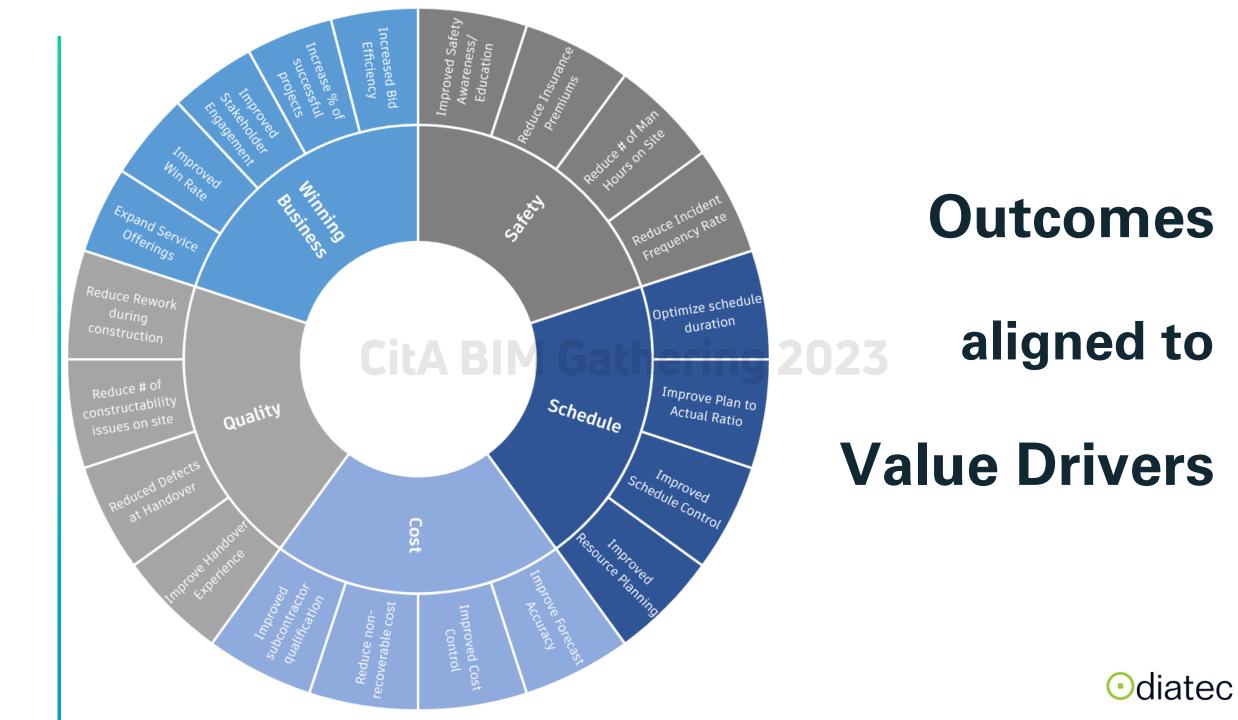

### Measure what matters

Faith

I can see instances in which this initiative has improved my business, but I can't measure it consistently

0

Based upon trustworthy data, I know that this initiative brings results upon and drives specific business outcomes