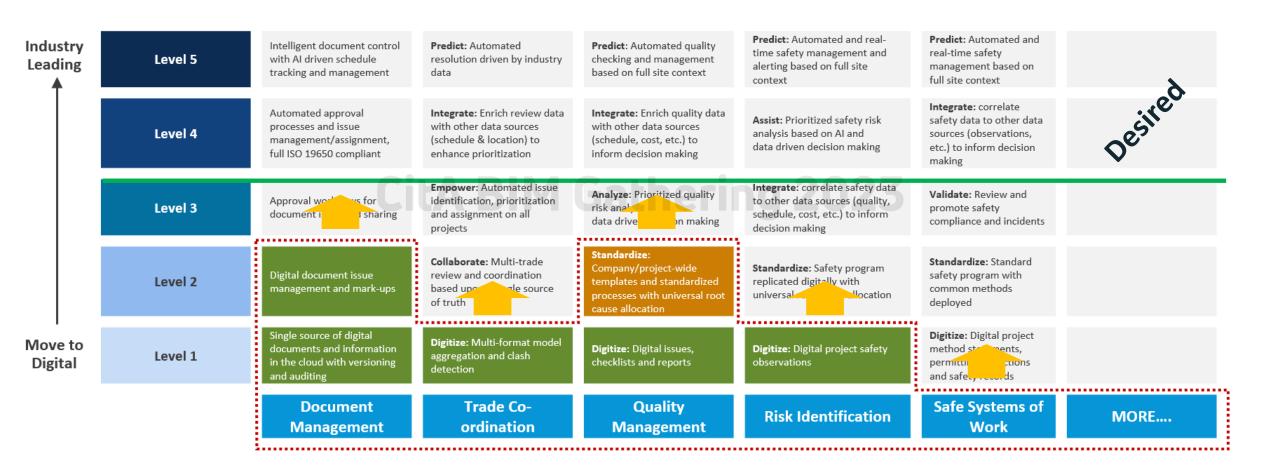

### Measure what matters

Faith

I can see instances in which this initiative has improved my business, but I can't measure it consistently

0

Based upon trustworthy data, I know that this initiative brings results upon and drives specific business outcomes