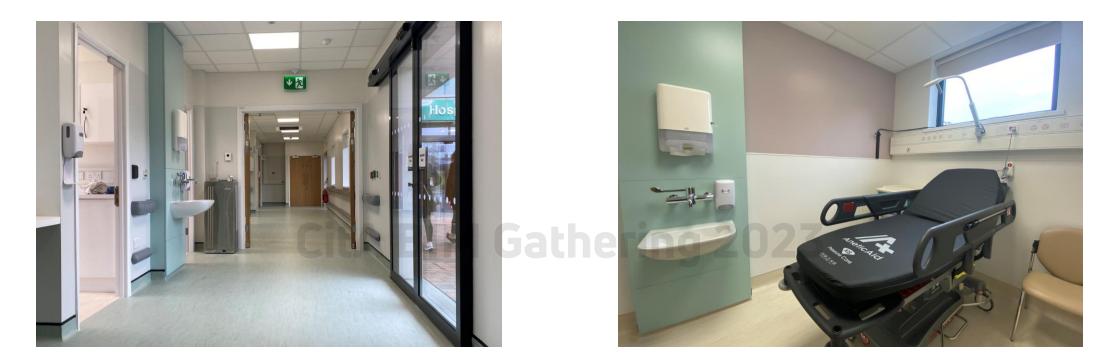

#### CASE STUDY: UNIVERSITY HOSPITAL WATERFORD

- 14 MODULES
- 10 TREATMENT ROOMS
- 1 NURSES STATION
- 1 DRUG PREPERATION ROOM
- STORAGE AND WELFARE FACILITIES