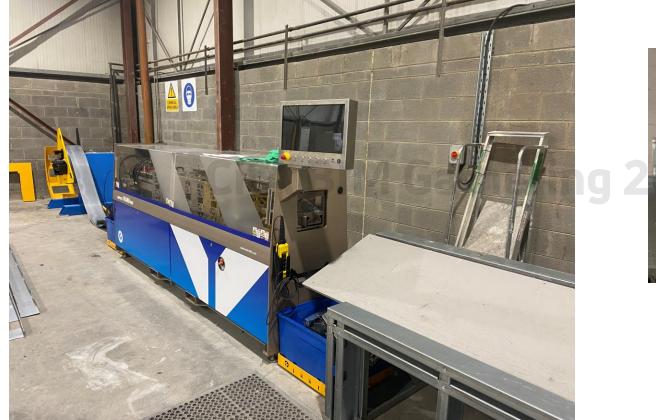

#### LGS ROLLFORMERS

n.

89mm 150MM 300MM

VR CAMPUS

Gathering23 Accelerating BIM adoption

AR GOT