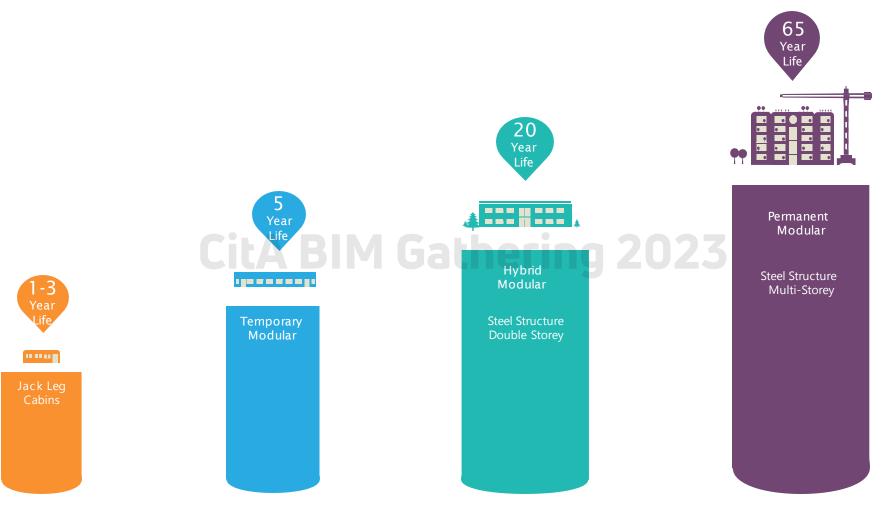

#### **BRIEF COMPANY INTRODUCTION**

- Over 40 years in business
- 103 Direct Employees
- Leading modular company in Ireland
- Full In House Design Team
- Lean production Facility able to produce 15 20 Modules a week
- Education, Healthcare and moving into Student Accommodation
- Investing heavily in System certification NSAI, Fire, Acoustic
- On Our Journey to ISO 19650 Accreditation