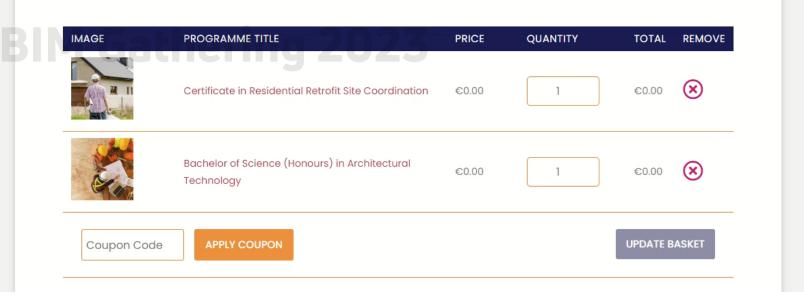

CERTIFICATE IN VIRTUAL DESIGN AND

View programmes in basket

Apply coupons, or remove & update basket as required

Proceed to Checkout

Logged in user has access to:

**Orders & purchases** 

**Account information** 