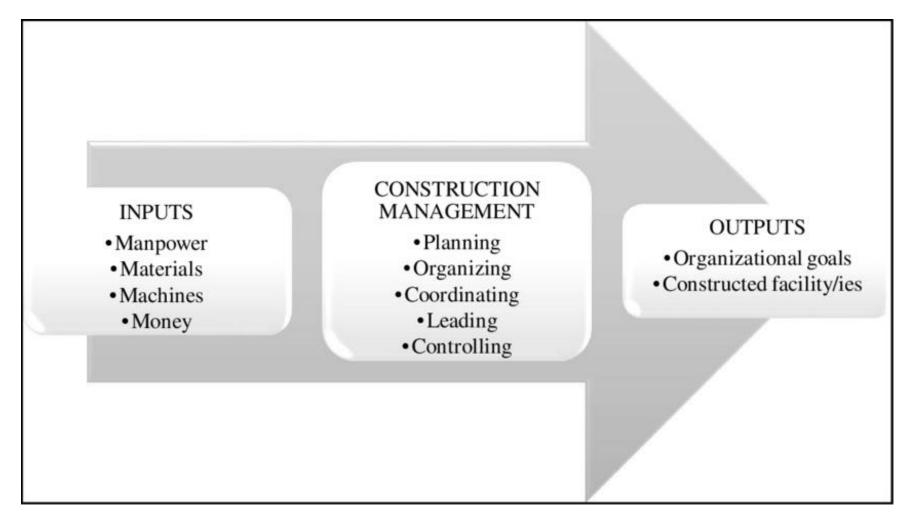

#### **Definition of Construction Productivity**

#### **PROBLEM**

Modest Productivity

Industry Fragmentation

Limited Off-site Production

Poor Investment in Technology

Fragmentation

Production

The Complexity of Measuring Construction Productivity