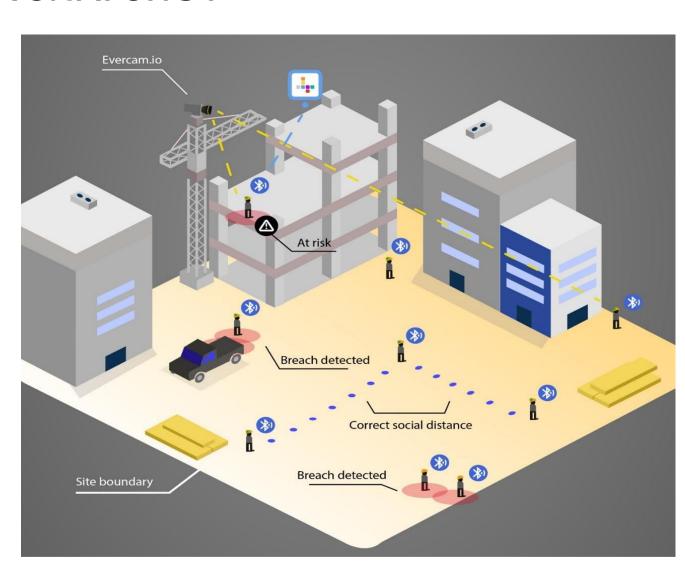

#### **A-EYE IN A SNAPSHOT**

- > Scheduling of activities and BIM process.
- Matching Billing Process with On-site Progress.
- > Safety monitoring using real-time alerts.
- Productivity benchmarking.