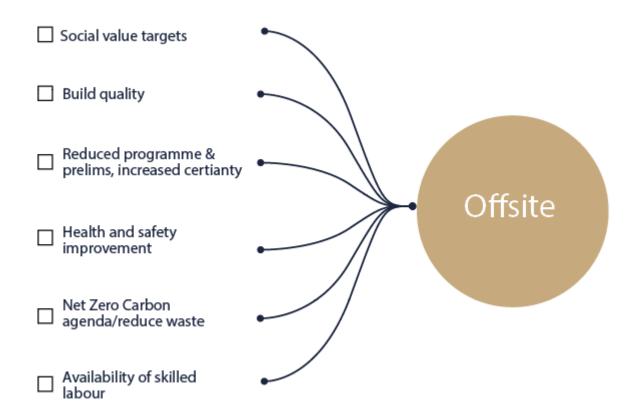

## CitA TECHLIVE 2022 Challenge, Change, Learn

## Welcome to TechLive 2022

by CitA, Ireland's premier multidisciplinary construction network.













#### Why do we need culture change?







#### **MMC**

#### Modern Methods of Construction

Non-traditional methods of construction – These have been categorised in a definition framework (categories 1-7) encompassing all varieties of MMC.

#### **DfMA**

#### Design for Manufacture & Assembly

Focuses on reducing parts and simplifying connections. The process used to design, manufacture and deliver an Offsite building.

#### **PMV**

#### Pre-Manufactured Value

Offsite method of measurement - the amount of building delivered Offsite. Represented as a % value.

# OF CONSTRUCTION











| MMC category  MMC adviser Architect  Engineers Contractor Manufacturer  MMC advisor Architect  Engineers Contractor Manufacturer  MMC adviser Architect  Engineers Contractor Manufacturer  MMC adviser Architect  Engineers Contractor Man