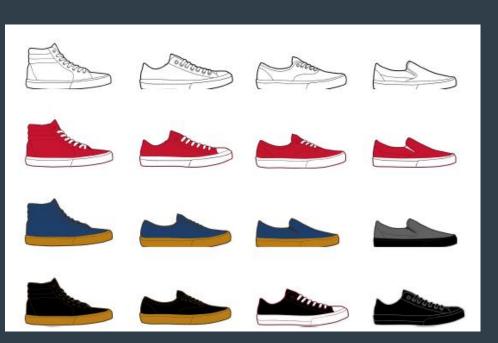

limate clauses

Climate clause

#### Modern Methods of Construction (MMC) and Net Zero Provisions for Construction or Development Agreements

Madhavi's Clause

Adapts sustainable practices and net zero aligned provisions from TCLP's construction clauses for use in MMC contracts.

#### This is a climate clause

This clause brings climate considerations to your drafting. It is not yet net zero aligned. To align this clause with net zero, use our <u>toolkit</u> or join one of our <u>events</u>.

**Published:** 

08 Apr 2022

Last updated:

08 Apr 2022

#### Additional resources

Clause amendment history



Costs presented with whole life and

- value indexes to understand true cost
- Scope control through digital
- emerging technology & contracts

Skip to clause





### What is a Platform?









How do Platforms help?







#### Platforms and Pipelines











#### Platforms and Pipelines







#### **Building Greener**





LETI Climate Emergency Design Guide & Embodied Carbon Primer, 2020.





#### Offsite for Building Safety





















# Thank you for your participation





**Platinum Sponsors** 











**Gold Sponsors**