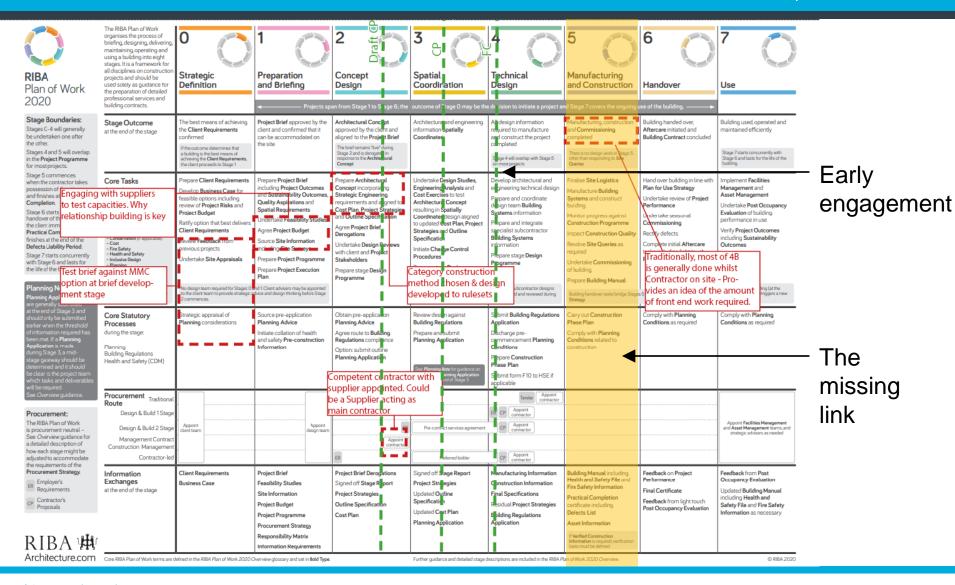

# OF CONSTRUCTION

| MMC category  MMC adviser Architect  Engineers Contractor Manufacturer  MMC advisor Architect  Engineers Contractor Manufacturer  MMC adviser Architect  Engineers Contractor Manufacturer  MMC adviser Architect  Engineers Contractor Manufacturer  MMC adviser Architect Engineers Contractor Manufacturer  MMC adviser Architect Engineers Contractor Manufacturer  MMC adviser Architect Engineers Contractor Manufacturer  MMC adviser Architect Engineers Engineers Engineers                                                                                                                                                                                                                                                                                                                                                                                                                                                                                                                                                                                                                                                                                                                                                                                                                                                                                                                                                                                                                                                                                                                                                                                                                                                                                                                                         |   | RIBA Stage   | 0 | 1 | 2 | 3   | 4 | 5 | 6 | 7 |
|--------------------------------------------------------------------------------------------------------------------------------------------------------------------------------------------------------------------------------------------------------------------------------------------------------------------------------------------------------------------------------------------------------------------------------------------------------------------------------------------------------------------------------------------------------------------------------------------------------------------------------------------------------------------------------------------------------------------------------------------------------------------------------------------------------------------------------------------------------------------------------------------------------------------------------------------------------------------------------------------------------------------------------------------------------------------------------------------------------------------------------------------------------------------------------------------------------------------------------------------------------------------------------------------------------------------------------------------------------------------------------------------------------------------------------------------------------------------------------------------------------------------------------------------------------------------------------------------------------------------------------------------------------------------------------------------------------------------------------------------------------------------------------------------------------------------------------------------------------------------------------------------------------------------------------------------------------------------------------------------------------------------------------------------------------------------------------------------------------------------------------|---|--------------|---|---|---|-----|---|---|---|---|
| Architect Engineers Contractor Manufacturer  MMC adviser Architect Engineers Contractor Manufacturer  MMC adviser Architect  Engineers Contractor Manufacturer  MMC adviser Architect  Engineers Contractor Manufacturer  MMC adviser Architect  Engineers Contractor Manufacturer  MMC adviser Architect  Engineers Contractor Manufacturer  MMC adviser Architect  Engineers Contractor Manufacturer  MMC advisor Architect  Engineers Contractor Manufacturer  MMC adviser Architect  Engineers Contractor Manufacturer  MMC adviser Architect Architect  Engineers Contractor Manufacturer  MMC adviser Architect                                                                                                                                                                                                                                                                                                                                                                                                                                                                                                                                                                                                                                                                                                                                                                                                                                                                                                                                                                                                                                                                                                                                                                                                                                                                                                                                                                                                                |   | Role         |   |   |   |     |   |   |   |   |
| 1 Engineers Contractor Manufacturer  MMC adviser Architect Engineers Contractor Manufacturer  MMC advisor Architect Engineers Contractor Manufacturer  MMC advisor Architect Engineers Contractor Manufacturer  MMC adviser Architect                                                                                                                                                                                                                                                                                                                                                                                                                                                                                                                                                                                                                                                                                                                                                                                                                                                                                                                                                                                                                                                                                                                                                                                                                                                                                                                                                                                                                  | 1 | MMC adviser  |   |   |   | - ! |   |   |   |   |
| Contractor Manufacturer  MMC adviser Architect Engineers Contractor Manufacturer  MMC advisor Architect Engineers Contractor Manufacturer  MMC advisor Architect Engineers Contractor Manufacturer  MMC adviser Architect Engineers Contractor Manufacturer Architect Architect Engineers Contractor Manufacturer Architect Arch |   | Architect    | 1 |   |   |     |   |   |   |   |
| Contractor Manufacturer  MMC adviser Architect Engineers Contractor Manufacturer  MMC adviser Architect  Engineers Contractor Manufacturer  MMC adviser Architect Engineers Contractor Manufacturer  MMC adviser Architect Engineers Contractor Manufacturer  MMC advisor Architect Engineers Contractor Manufacturer  MMC advisor Architect Engineers Contractor Manufacturer  MMC adviser Architect Architect Engineers Contractor Manufacturer  MMC adviser Architect Architect Engineers Contractor Manufacturer Architect Arch |   | Engineers    | 1 |   |   |     |   |   |   |   |
| MMC adviser Architect Engineers Contractor Manufacturer  MMC advisor Architect Engineers Contractor Manufacturer  MMC advisor Architect Engineers Contractor Manufacturer  MMC adviser Architect Architect Engineers Contractor Manufacturer  MMC adviser Architect                                                                                                                                                                                                                                                                                                                                                                                                                                                                                                                                                                                                                                                                                                                                                                                                                                                                                                                                                                                                                                                                                                                                                                                                                                                                                                                                                                                        |   | Contractor   | ] |   |   | 1 1 |   |   |   |   |
| Architect Engineers Contractor Manufacturer  MMC adviser Architect Engineers Contractor Manufacturer  MMC adviser Architect Engineers Contractor Manufacturer  MMC advisor Architect Engineers Contractor Manufacturer  MMC advisor Architect Engineers Contractor Manufacturer  MMC adviser Architect Engineers Contractor Manufacturer  MMC adviser Architect Engineers Contractor Manufacturer  MMC adviser Architect Architect Engineers Contractor Manufacturer  MMC adviser Architect Architect  MMC adviser Architect                                                                                                                                                                                                                                                                                                                                                                                                                                                                                                                                                                                                                                                                                                                                                                                                                                                                                                                                                                                                                                                                                                                                                                                                                                                                                                                                                                                                                                                                           |   | Manufacturer | 1 |   |   |     |   |   |   |   |
| 2 Engineers Contractor Manufacturer  MMC adviser Architect Engineers Contractor Manufacturer  MMC adviser Architect Engineers Contractor Manufacturer  MMC advisor Architect Engineers Contractor Manufacturer  MMC advisor Architect Engineers Contractor Manufacturer  MMC advisor Architect Engineers Contractor Manufacturer  MMC adviser Architect Engineers Contractor Manufacturer  MMC adviser Architect  Engineers Contractor Manufacturer  MMC adviser Architect  MMC adviser Architect                                                                                                                                                                                                                                                                                                                                                                                                                                                                                                                                                                                                                                                                                                                                                                                                                                                                                                                                                                                                                                                                                                                                                                                                                                                                                                                                                                                                                                                                                                                                                                                                                              | 2 | MMC adviser  |   |   |   |     |   |   |   |   |
| Contractor Manufacturer  MMC adviser Architect Engineers Contractor Manufacturer  MMC adviser Architect Engineers Contractor Manufacturer  MMC advisor Architect Engineers Contractor Manufacturer  MMC advisor Architect Engineers Contractor Manufacturer  MMC adviser Architect Engineers Contractor Manufacturer  MMC adviser Architect Engineers Contractor MmC adviser Architect  Engineers Contractor Manufacturer  MMC adviser Architect  MMC adviser Architect  MMC adviser Architect                                                                                                                                                                                                                                                                                                                                                                                                                                                                                                                                                                                                                                                                                                                                                                                                                                                                                                                                                                                                                                                                                                                                                                                                                                                                                                                                                                                                                                                                                                                                                                                                                                 |   | Architect    | 1 |   |   | 1.1 |   |   |   |   |
| Contractor Manufacturer  MMC adviser Architect Engineers Contractor Manufacturer  MMC adviser Architect Engineers Contractor Manufacturer  MMC advisor Architect Engineers Contractor Manufacturer  MMC advisor Architect Engineers Contractor Manufacturer  MMC adviser Architect Engineers Contractor Manufacturer  MMC adviser Architect Engineers Contractor MmC adviser Architect  Engineers Contractor Manufacturer  MMC adviser Architect  MMC adviser Architect  MMC adviser Architect                                                                                                                                                                                                                                                                                                                                                                                                                                                                                                                                                                                                                                                                                                                                                                                                                                                                                                                                                                                                                                                                                                                                                                                                                                                                                                                                                                                                                                                                                                                                                                                                                                 |   | Engineers    | 1 |   |   |     |   |   |   |   |
| MMC adviser Architect Engineers Contractor Manufacturer  MMC adviser Architect 4 Engineers Contractor Manufacturer  MMC advisor Architect  5 Engineers Contractor Manufacturer  MMC adviser Architect Engineers Contractor Architect Engineers Contractor Manufacturer  MMC adviser Architect  Engineers Contractor Manufacturer  MMC adviser Architect  MMC adviser Architect  MMC adviser Architect  MMC adviser Architect                                                                                                                                                                                                                                                                                                                                                                                                                                                                                                                                                                                                                                                                                                                                                                                                                                                                                                                                                                                                                                                                                                                                                                                                                                                                                                                                                                                                                                                                                                                                                                                                                                                                                                   |   | Contractor   | 1 |   |   |     |   |   |   |   |
| Architect Engineers Contractor Manufacturer  MMC adviser Architect Engineers Contractor Manufacturer  MMC advisor Architect Engineers Contractor Manufacturer  MMC advisor Architect Engineers Contractor Manufacturer  MMC adviser Architect Engineers Contractor Manufacturer  MMC adviser Architect Engineers Contractor Manufacturer  MMC adviser Architect Architect Engineers Contractor Manufacturer  MMC adviser Architect                                                                                                                                                                                                                                                                                                                                                                                                                                                                                                                                                                                                                                                                                                                                                                                                                                                                                                                                                                                                                                                                                                                                                                                                                                                                                                                                                                                                                                                                                                                                                                                                                                                                                             |   | Manufacturer | 1 |   |   |     |   |   |   |   |
| Engineers Contractor Manufacturer  MMC adviser Architect Engineers Contractor Manufacturer  MMC advisor Architect Engineers Contractor Manufacturer  MMC advisor Architect Engineers Contractor Manufacturer  MMC adviser Architect Engineers Contractor Manufacturer  MMC adviser Architect Engineers Contractor Manufacturer  MMC adviser Architect Architect  MMC adviser Architect                                                                                                                                                                                                                                                                                                                                                                                                                                                                                                                                                                                                                                                                                                                                                                                                                                                                                                                                                                                                                                                                                                                                                                                                                                                                                                                                                                                                                                                                                                                                                                                                                                                                                                                                         | 3 | MMC adviser  |   |   |   | 1   | 1 |   |   |   |
| Contractor Manufacturer  MMC adviser Architect Engineers Contractor Manufacturer  MMC advisor Architect Engineers Contractor Manufacturer  MMC advisor Architect Engineers Contractor Manufacturer  MMC adviser Architect Engineers Contractor Manufacturer  MMC adviser Architect Engineers Contractor Manufacturer  MMC adviser Architect Architect  MMC adviser Architect                                                                                                                                                                                                                                                                                                                                                                                                                                                                                                                                                                                                                                                                                                                                                                                                                                                                                                                                                                                                                                                                                                                                                                                                                                                                                                                                                                                                                                                                                                                                                                                                                                                                                                                                                   |   | Architect    | ] |   |   |     |   |   |   |   |
| Contractor Manufacturer  MMC adviser Architect Engineers Contractor Manufacturer  MMC advisor Architect Engineers Contractor Manufacturer  MMC advisor Architect Engineers Contractor Manufacturer  MMC adviser Architect Engineers Contractor Manufacturer  MMC adviser Architect Engineers Contractor Manufacturer  MMC adviser Architect Architect Architect                                                                                                                                                                                                                                                                                                                                                                                                                                                                                                                                                                                                                                                                                                                                                                                                                                                                                                                                                                                                                                                                                                                                                                                                                                                                                                                                                                                                                                                                                                                                                                                                                                                                                                                                                                |   | Engineers    | ] |   |   |     |   |   |   |   |
| MMC adviser Architect Engineers Contractor Manufacturer  MMC advisor Architect Engineers Contractor Manufacturer  MMC adviser Architect Engineers Contractor Manufacturer  MMC adviser Architect Engineers Contractor MMC adviser Architect Architect Architect Architect Architect Architect Architect Architect                                                                                                                                                                                                                                                                                                                                                                                                                                                                                                                                                                                                                                                                                                                                                                                                                                                                                                                                                                                                                                                                                                                                                                                                                                                                                                                                                                                                                                                                                                                                                                                                                                                                                                                                                                                                              |   | Contractor   |   |   |   | 1   |   |   |   |   |
| Architect Engineers Contractor Manufacturer  MMC advisor Architect Engineers Contractor Manufacturer  MMC adviser Architect Engineers Contractor Manufacturer  MMC adviser Architect Engineers Contractor Manufacturer  MMC adviser Architect Architect Architect Architect                                                                                                                                                                                                                                                                                                                                                                                                                                                                                                                                                                                                                                                                                                                                                                                                                                                                                                                                                                                                                                                                                                                                                                                                                                                                                                                                                                                                                                                                                                                                                                                                                                                                                                                                                                                                                                                    |   | Manufacturer | 1 |   |   | 1.0 |   |   |   |   |
| 4 Engineers Contractor Manufacturer  MMC advisor Architect Engineers Contractor Manufacturer  MMC adviser Architect Engineers Contractor Manufacturer  MMC adviser Architect Engineers Contractor Manufacturer  MMC adviser Architect Architect Architect                                                                                                                                                                                                                                                                                                                                                                                                                                                                                                                                                                                                                                                                                                                                                                                                                                                                                                                                                                                                                                                                                                                                                                                                                                                                                                                                                                                                                                                                                                                                                                                                                                                                                                                                                                                                                                                                      | 4 | MMC adviser  |   |   |   |     |   |   |   |   |
| Contractor Manufacturer  MMC advisor Architect Engineers Contractor Manufacturer  MMC adviser Architect Engineers Contractor Manufacturer  MMC adviser Architect Engineers Contractor Manufacturer  MMC adviser Architect Architect Architect                                                                                                                                                                                                                                                                                                                                                                                                                                                                                                                                                                                                                                                                                                                                                                                                                                                                                                                                                                                                                                                                                                                                                                                                                                                                                                                                                                                                                                                                                                                                                                                                                                                                                                                                                                                                                                                                                  |   | Architect    |   |   |   | - 1 |   |   |   |   |
| Manufacturer  MMC advisor Architect Engineers Contractor Manufacturer  MMC adviser Architect Engineers Contractor Manufacturer  MMC adviser Architect Engineers Contractor Manufacturer  MMC adviser Architect Architect                                                                                                                                                                                                                                                                                                                                                                                                                                                                                                                                                                                                                                                                                                                                                                                                                                                                                                                                                                                                                                                                                                                                                                                                                                                                                                                                                                                                                                                                                                                                                                                                                                                                                                                                                                                                                                                                                                       |   | Engineers    |   |   |   | 1 1 |   |   |   |   |
| MMC advisor Architect Engineers Contractor Manufacturer MMC adviser Architect Engineers Contractor Manufacturer MMC adviser Architect Engineers Contractor Manufacturer MMC adviser Architect                                                                                                                                                                                                                                                                                                                                                                                                                                                                                                                                                                                                                                                                                                                                                                                                                                                                                                                                                                                                                                                                                                                                                                                                                                                                                                                                                                                                                                                                                                                                                                                                                                                                                                                                                                                                                                                                                                                                  |   | Contractor   |   |   |   |     |   |   |   |   |
| Architect Engineers Contractor Manufacturer  MMC adviser Architect Engineers Contractor Manufacturer  MMC adviser Architect Architect Architect Architect Architect                                                                                                                                                                                                                                                                                                                                                                                                                                                                                                                                                                                                                                                                                                                                                                                                                                                                                                                                                                                                                                                                                                                                                                                                                                                                                                                                                                                                                                                                                                                                                                                                                                                                                                                                                                                                                                                                                                                                                            |   | Manufacturer |   |   |   |     |   |   |   |   |
| Engineers Contractor Manufacturer  MMC adviser Architect Engineers Contractor Manufacturer  MMC adviser Architect Architect Architect                                                                                                                                                                                                                                                                                                                                                                                                                                                                                                                                                                                                                                                                                                                                                                                                                                                                                                                                                                                                                                                                                                                                                                                                                                                                                                                                                                                                                                                                                                                                                                                                                                                                                                                                                                                                                                                                                                                                                                                          | 5 | MMC advisor  |   |   |   | 1   |   |   |   |   |
| Contractor  Manufacturer  MMC adviser  Architect  Engineers  Contractor  Manufacturer  MMC adviser  Architect                                                                                                                                                                                                                                                                                                                                                                                                                                                                                                                                                                                                                                                                                                                                                                                                                                                                                                                                                                                                                                                                                                                                                                                                                                                                                                                                                                                                                                                                                                                                                                                                                                                                                                                                                                                                                                                                                                                                                                                                                  |   | Architect    | ] |   |   |     |   |   |   |   |
| Contractor Manufacturer  MMC adviser Architect Engineers Contractor Manufacturer  MMC adviser Architect                                                                                                                                                                                                                                                                                                                                                                                                                                                                                                                                                                                                                                                                                                                                                                                                                                                                                                                                                                                                                                                                                                                                                                                                                                                                                                                                                                                                                                                                                                                                                                                                                                                                                                                                                                                                                                                                                                                                                                                                                        |   | Engineers    | ] |   |   |     |   |   |   |   |
| MMC adviser Architect Engineers Contractor Manufacturer MMC adviser Architect                                                                                                                                                                                                                                                                                                                                                                                                                                                                                                                                                                                                                                                                                                                                                                                                                                                                                                                                                                                                                                                                                                                                                                                                                                                                                                                                                                                                                                                                                                                                                                                                                                                                                                                                                                                                                                                                                                                                                                                                                                                  |   | Contractor   |   |   |   |     |   |   |   |   |
| Architect Engineers Contractor Manufacturer  MMC adviser Architect                                                                                                                                                                                                                                                                                                                                                                                                                                                                                                                                                                                                                                                                                                                                                                                                                                                                                                                                                                                                                                                                                                                                                                                                                                                                                                                                                                                                                                                                                                                                                                                                                                                                                                                                                                                                                                                                                                                                                                                                                                                             |   | Manufacturer |   |   |   | 1   |   |   |   |   |
| Engineers Contractor Manufacturer  MMC adviser Architect                                                                                                                                                                                                                                                                                                                                                                                                                                                                                                                                                                                                                                                                                                                                                                                                                                                                                                                                                                                                                                                                                                                                                                                                                                                                                                                                                                                                                                                                                                                                                                                                                                                                                                                                                                                                                                                                                                                                                                                                                                                                       | 6 | MMC adviser  |   |   |   |     |   |   |   |   |
| Contractor  Manufacturer  MMC adviser  Architect                                                                                                                                                                                                                                                                                                                                                                                                                                                                                                                                                                                                                                                                                                                                                                                                                                                                                                                                                                                                                                                                                                                                                                                                                                                                                                                                                                                                                                                                                                                                                                                                                                                                                                                                                                                                                                                                                                                                                                                                                                                                               |   | Architect    |   |   |   |     |   |   |   |   |
| Contractor  Manufacturer  MMC adviser  Architect                                                                                                                                                                                                                                                                                                                                                                                                                                                                                                                                                                                                                                                                                                                                                                                                                                                                                                                                                                                                                                                                                                                                                                                                                                                                                                                                                                                                                                                                                                                                                                                                                                                                                                                                                                                                                                                                                                                                                                                                                                                                               |   | Engineers    |   |   |   |     |   |   |   |   |
| MMC adviser Architect                                                                                                                                                                                                                                                                                                                                                                                                                                                                                                                                                                                                                                                                                                                                                                                                                                                                                                                                                                                                                                                                                                                                                                                                                                                                                                                                                                                                                                                                                                                                                                                                                                                                                                                                                                                                                                                                                                                                                                                                                                                                                                          |   | Contractor   |   |   |   |     |   |   |   |   |
| Architect                                                                                                                                                                                                                                                                                                                                                                                                                                                                                                                                                                                                                                                                                                                                                                                                                                                                                                                                                                                                                                                                                                                                                                                                                                                                                                                                                                                                                                                                                                                                                                                                                                                                                                                                                                                                                                                                                                                                                                                                                                                                                                                      |   | Manufacturer |   |   |   |     |   |   |   |   |
|                                                                                                                                                                                                                                                                                                                                                                                                                                                                                                                                                                                                                                                                                                                                                                                                                                                                                                                                                                                                                                                                                                                                                                                                                                                                                                                                                                                                                                                                                                                                                                                                                                                                                                                                                                                                                                                                                                                                                                                                                                                                                                                                | 7 | MMC adviser  |   |   |   |     |   |   |   |   |
| 7 Engineers                                                                                                                                                                                                                                                                                                                                                                                                                                                                                                                                                                                                                                                                                                                                                                                                                                                                                                                                                                                                                                                                                                                                                                                                                                                                                                                                                                                                                                                                                                                                                                                                                                                                                                                                                                                                                                                                                                                                                                                                                                                                                                                    |   |              |   |   |   |     |   |   |   |   |
|                                                                                                                                                                                                                                                                                                                                                                                                                                                                                                                                                                                                                                                                                                                                                                                                                                                                                                                                                                                                                                                                                                                                                                                                                                                                                                                                                                                                                                                                                                                                                                                                                                                                                                                                                                                                                                                                                                                                                                                                                                                                                                                                |   | Engineers    |   |   |   |     |   |   |   |   |
| Contractor                                                                                                                                                                                                                                                                                                                                                                                                                                                                                                                                                                                                                                                                                                                                                                                                                                                                                                                                                                                                                                                                                                                                                                                                                                                                                                                                                                                                                                                                                                                                                                                                                                                                                                                                                                                                                                                                                                                                                                                                                                                                                                                     |   | Contractor   |   |   |   |     |   |   |   |   |

DfMA overlay to RIBA stages of work, 2020