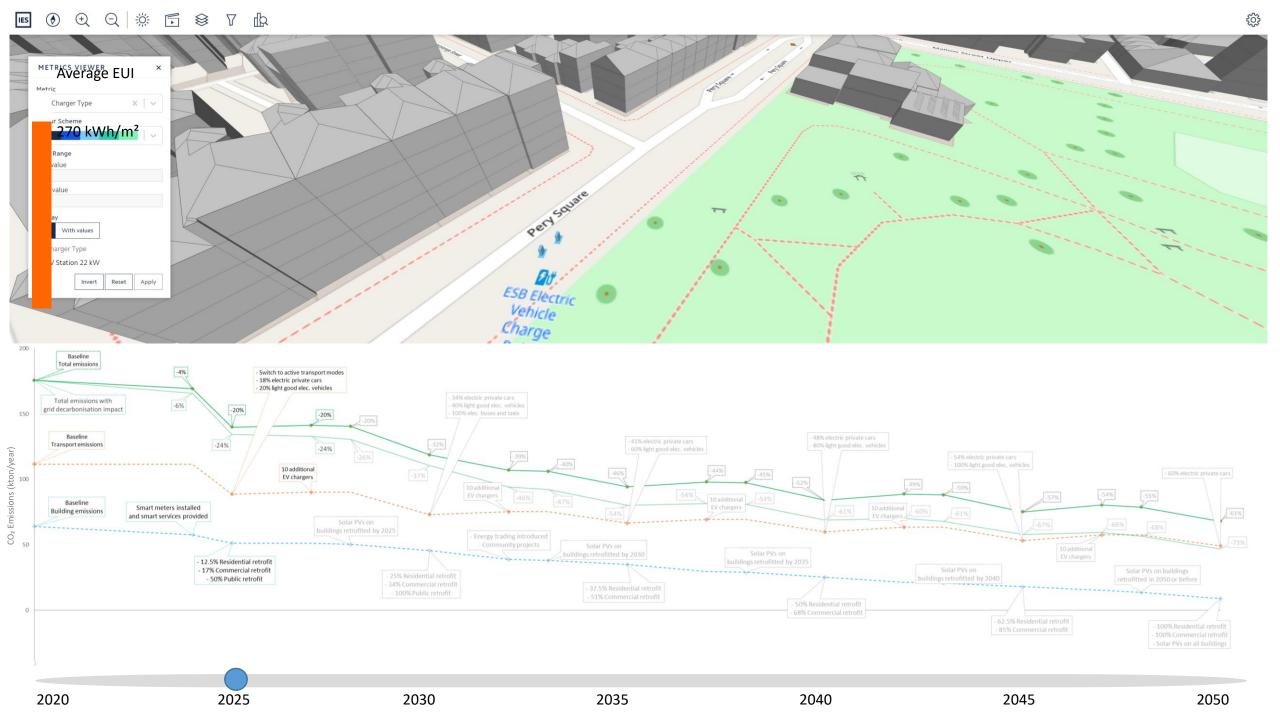

Susan Pierce

susan.pierce@iesve.com

SEAI Energy in Ireland (2021)

- Installed in all buildings as planned by 2024 emissions
- Smart services provided to building owners
- 10% saving on CO₂ emissions

Climate Action Plan (2021)

#### Transport targets:

- 60% of private cars electric by 2050
- More public and active transport journeys

#### **Building targets:**

- 500,000 homes to B2 BER nationally by 2030
- Global developed cities retrofit at a rate of 2.5% per year to 2050
- All public sector buildings to B2 BER by 2030

• 50 mm external wall inner insulation

#### **Energy Trading**

#### **Community Projects**

Estimated 15% reduction in carbon emissions