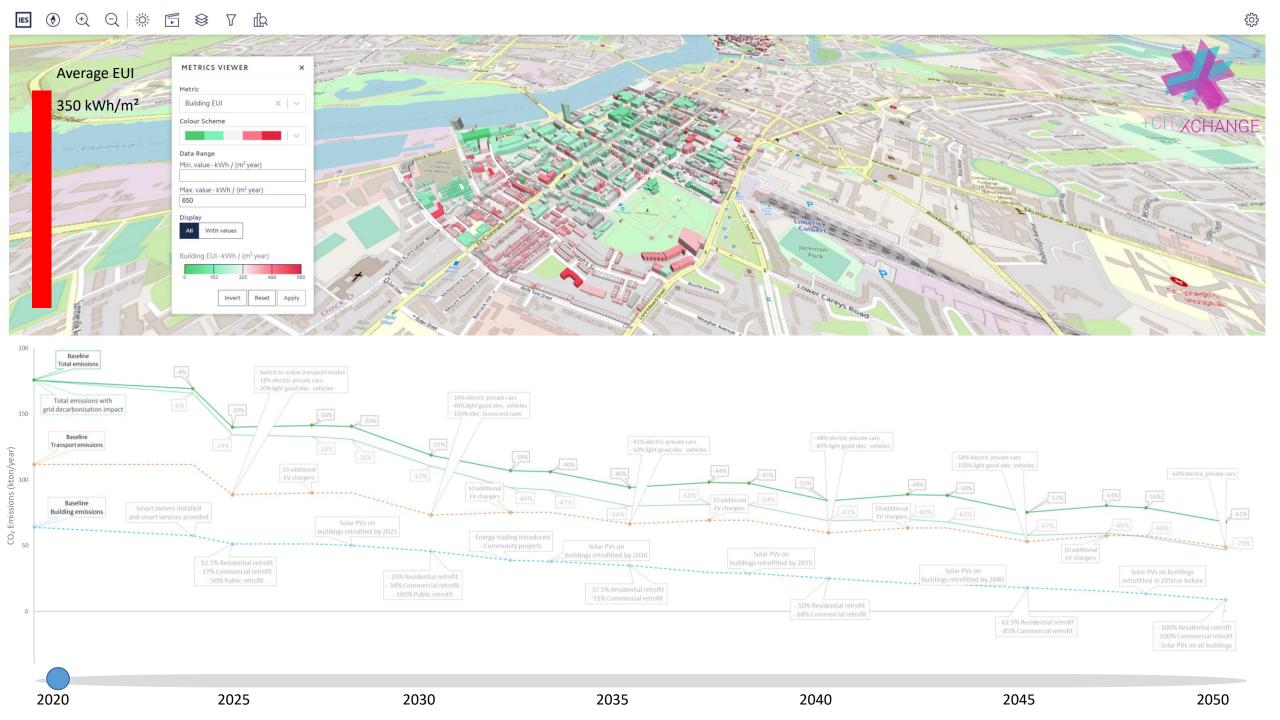

Susan Pierce

susan.pierce@iesve.com

SEAI Energy in Ireland (2021)

- Installed in all buildings as planned by 2024 emissions
- Smart services provided to building owners
- 10% saving on CO₂ emissions

Climate Action Plan (2021)

#### Transport targets:

- 60% of private cars electric by 2050
- More public and active transport journeys

#### Electrification of vehicles

#### Change in transport modes

Climate Action Plan (2021) Electric Vehicle Roadmap

#### **Building targets:**

- 500,000 homes to B2 BER nationally by 2030
- Global developed cities retrofit at a rate of 2.5% per year to 2050
- All public sector buildings to B2 BER by 2030

• 50 mm external wall inner insulation

• Double glazing with U-value of 1.6 W/m<sup>2</sup>K

• 100 mm roof insulation added

Full LED lighting upgrade

 Reduction in heat losses and rate of infiltration

• Air source heat pump (CoP 2.5) for space heating and domestic hot water

Climate Action Plan (2021) IEA Net Zero by 2050 (2021)

#### **Energy Trading**

#### **Community Projects**

Estimated 15% reduction in carbon emissions