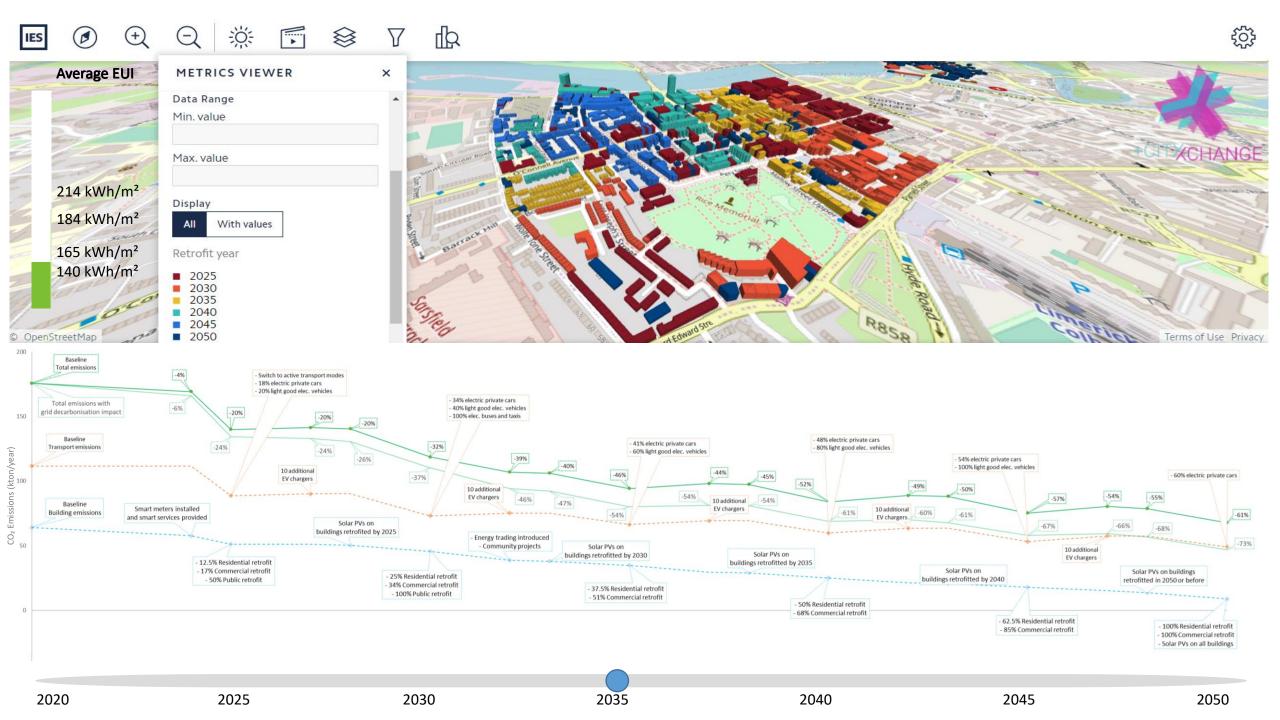

Susan Pierce

susan.pierce@iesve.com

SEAI Energy in Ireland (2021)

- Installed in all buildings as planned by 2024 emissions
- Smart services provided to building owners
- 10% saving on CO₂ emissions

Climate Action Plan (2021)

#### Transport targets:

- 60% of private cars electric by 2050
- More public and active transport journeys

#### Electrification of vehicles

#### Change in transport modes

Climate Action Plan (2021) Electric Vehicle Roadmap

#### **Building targets:**

- 500,000 homes to B2 BER nationally by 2030
- Global developed cities retrofit at a rate of 2.5% per year to 2050
- All public sector buildings to B2 BER by 2030

• 50 mm external wall inner insulation

• Double glazing with U-value of 1.6 W/m<sup>2</sup>K

• 100 mm roof insulation added

Full LED lighting upgrade

 Reduction in heat losses and rate of infiltration

• Air source heat pump (CoP 2.5) for space heating and domestic hot water

Climate Action Plan (2021) IEA Net Zero by 2050 (2021)

#### **Energy Trading**

#### **Community Projects**

Estimated 15% reduction in carbon emissions

#### Next steps:

- Enrich the model with information from residents
- Update with plans and progress over time
- Extend the analysis to include embodied carbon and life-cycle emissions

**Platinum Sponsors** 