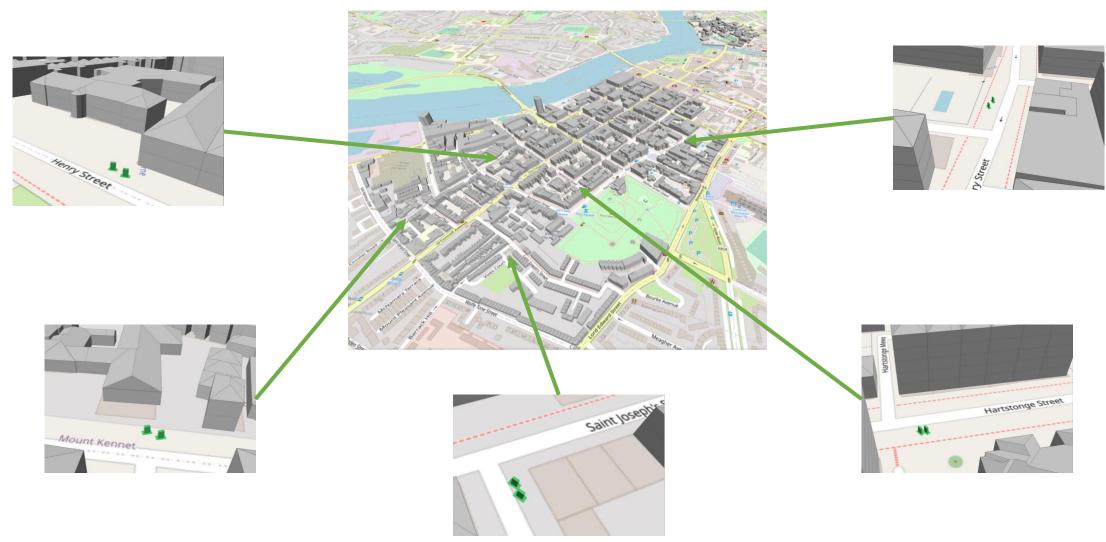

#### Next steps:

- Enrich the model with information from residents
- Update with plans and progress over time
- Extend the analysis to include embodied carbon and life-cycle emissions

**Platinum Sponsors** 