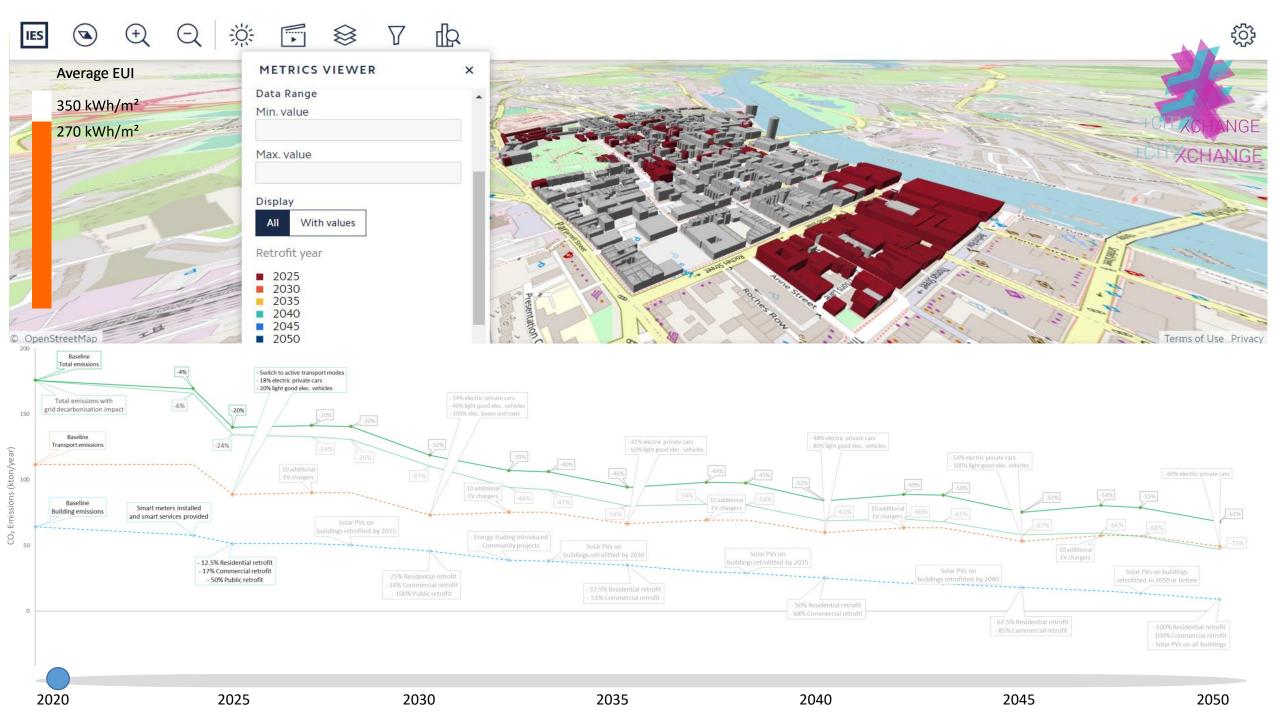

#### **Energy Trading**

#### **Community Projects**

Estimated 15% reduction in carbon emissions

#### Next steps:

- Enrich the model with information from residents
- Update with plans and progress over time
- Extend the analysis to include embodied carbon and life-cycle emissions

**Platinum Sponsors** 