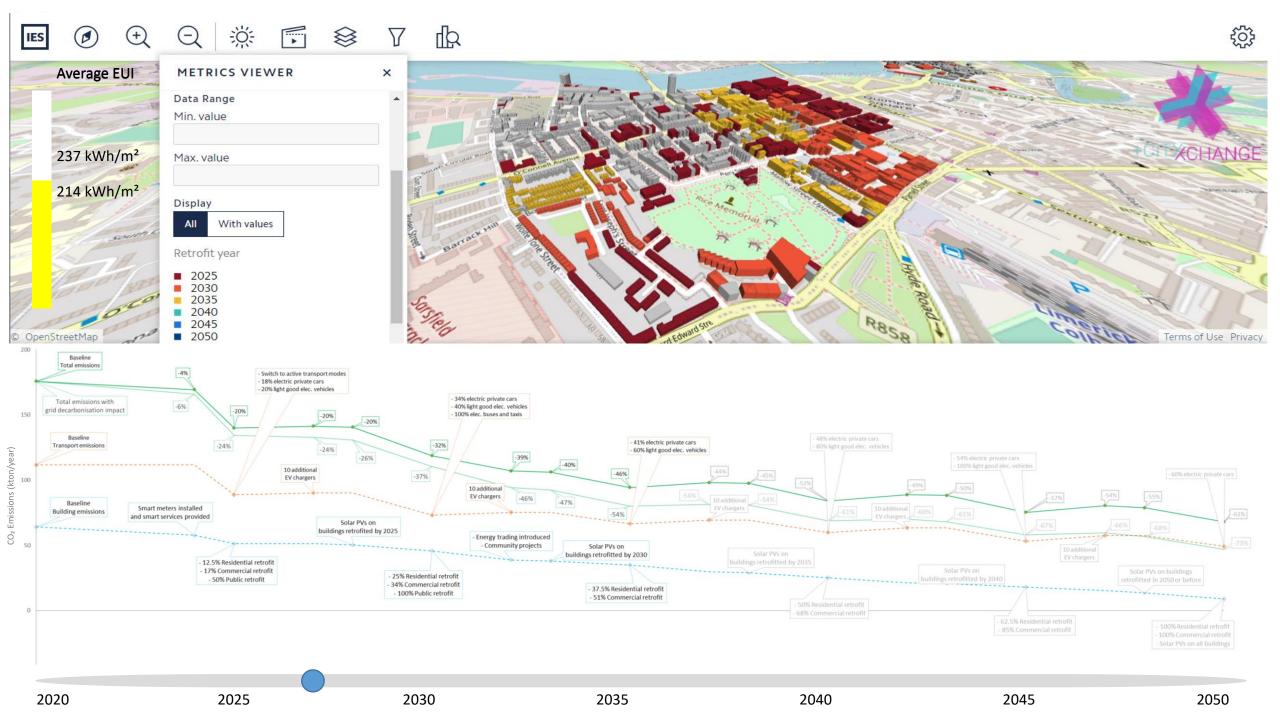

Susan Pierce

susan.pierce@iesve.com

SEAI Energy in Ireland (2021)

- Installed in all buildings as planned by 2024 emissions
- Smart services provided to building owners
- 10% saving on CO₂ emissions

Climate Action Plan (2021)

#### **Building targets:**

- 500,000 homes to B2 BER nationally by 2030
- Global developed cities retrofit at a rate of 2.5% per year to 2050
- All public sector buildings to B2 BER by 2030

• 50 mm external wall inner insulation

• Double glazing with U-value of 1.6 W/m<sup>2</sup>K

• 100 mm roof insulation added

Full LED lighting upgrade

 Reduction in heat losses and rate of infiltration

• Air source heat pump (CoP 2.5) for space heating and domestic hot water

Climate Action Plan (2021) IEA Net Zero by 2050 (2021)

#### **Energy Trading**

#### **Community Projects**

Estimated 15% reduction in carbon emissions

#### Next steps:

- Enrich the model with information from residents
- Update with plans and progress over time
- Extend the analysis to include embodied carbon and life-cycle emissions

**Platinum Sponsors** 