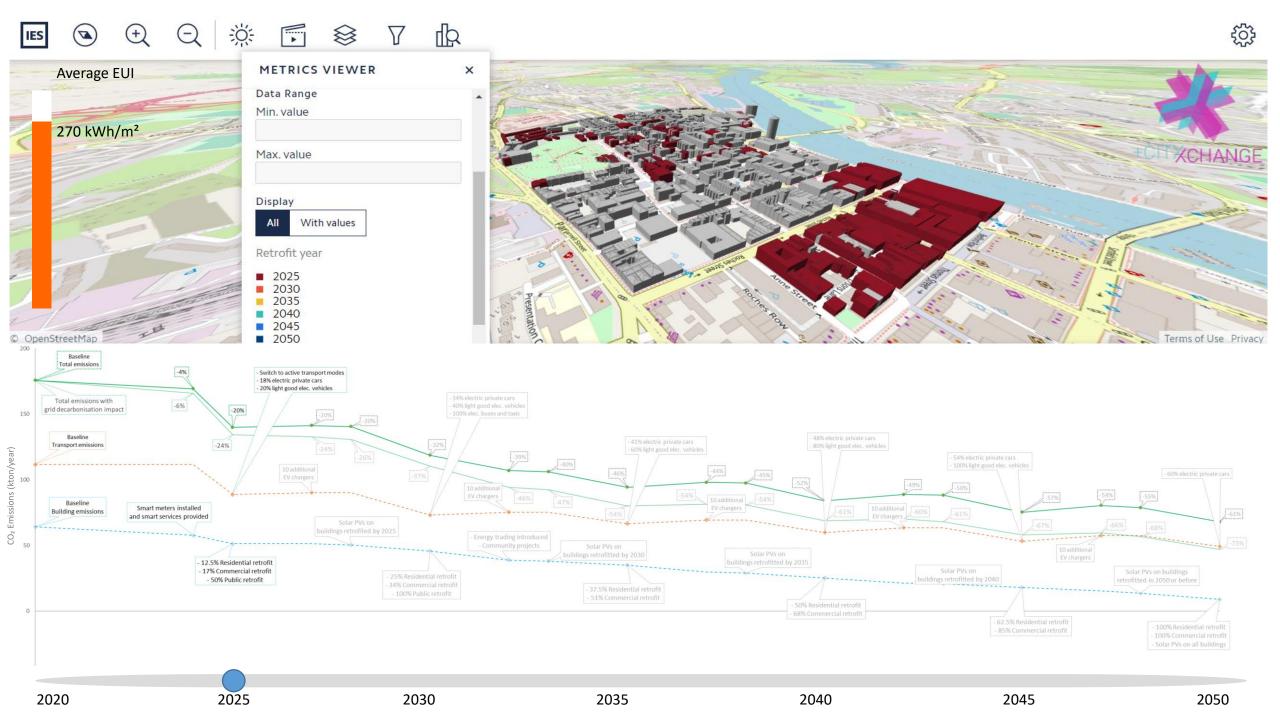

#### **Energy Trading**

#### **Community Projects**

Estimated 15% reduction in carbon emissions

#### Next steps:

- Enrich the model with information from residents
- Update with plans and progress over time
- Extend the analysis to include embodied carbon and life-cycle emissions

**Platinum Sponsors** 