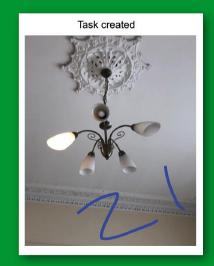

#### the solution & benefits

Maintenance today is often disorganised and inefficient

With Snapfix, issues are recorded using photos, by anyone, anywhere.

Work is assigned Progress is logged

Issues are resolved and closed