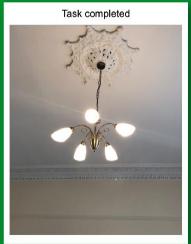

#### the solution & benefits

Maintenance today is often disorganised and inefficient

With Snapfix, issues are recorded using photos, by anyone, anywhere.

Work is assigned Progress is logged

Issues are resolved and closed