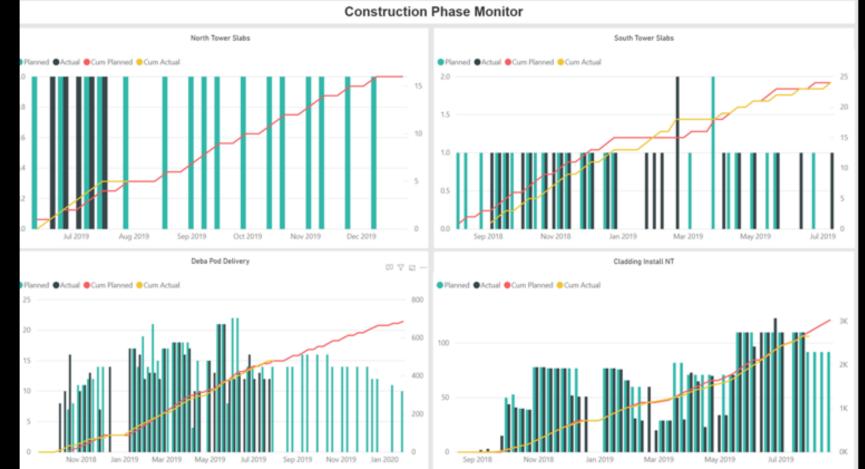

## How did we do it?

**4th CitA BIM Gathering** 26th September 2019, Galway, Ireland.

#### IMPROVEMENTS

**4th CitA BIM Gathering** 26th September 2019, Galway, Ireland.