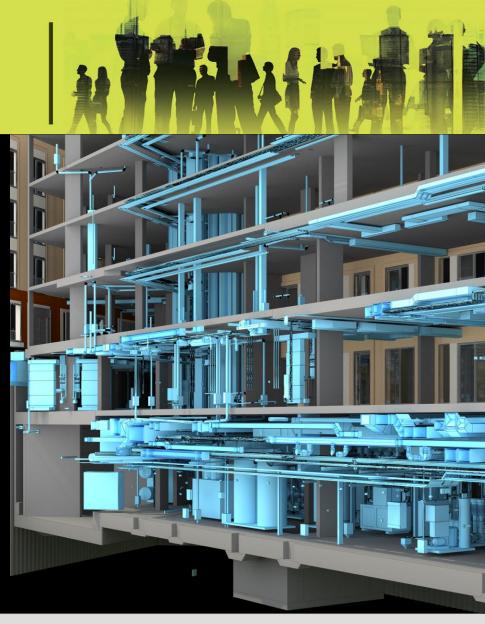

## What does "Model 1<sup>st</sup>" Mean?

Delivering **better outcomes** for Irish Construction

**4th CitA BIM Gathering** 26th September 2019, Galway, Ireland.

### **Digital Construction**

Minimum Standard

- 1. Always 3D
- 2. All design packages included
- 3. Minimum Level of Detail 3
- 4. All drawings produced from the model
- 5. Uniclass 2015 classification of every component