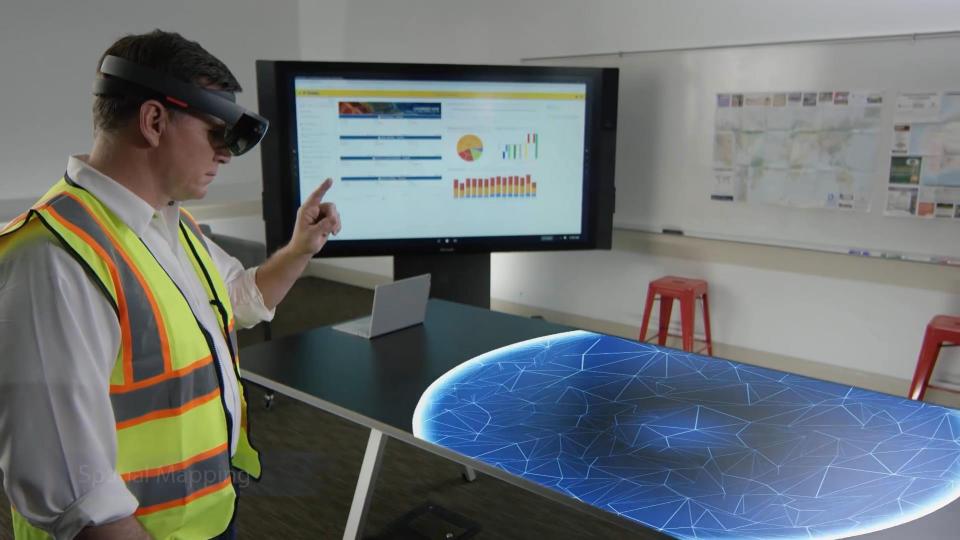

# Visualizing digital content in context to improve on-site productivity, safety, and quality of work