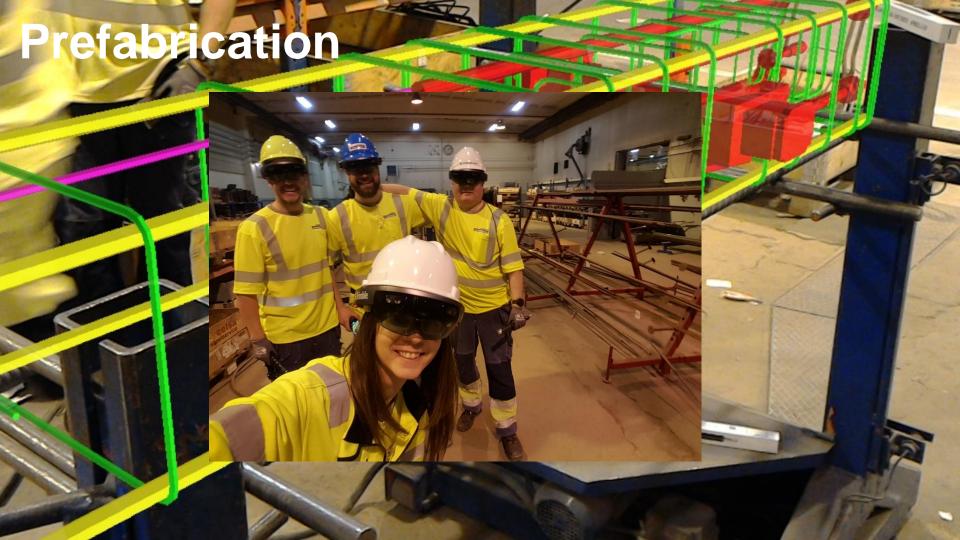

#### **Build**

Overlay design data onto project site for layout and QC

Mixed-reality bridges the gap between the digital and the physical. Using this technology I can make decision at the moment of inception, shorten design cycle, and improve communication with my clients.