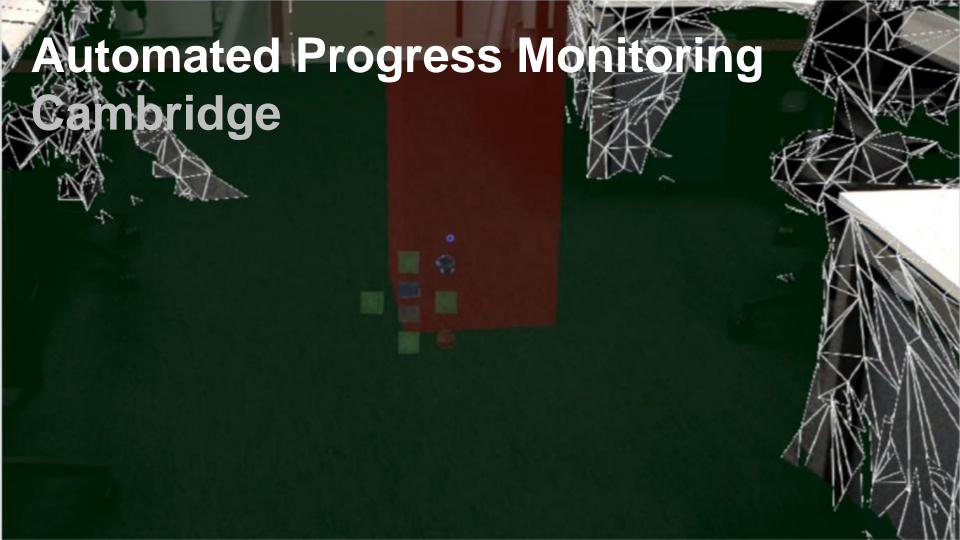

ealities...

## MR -Mixed Reality

Merging the digital and the physical environments







### **Trimble's First Mixed Reality Hard Hat**



Patented Circa 1997









### MR Synergy







#### **Operation**

Overlay as-built and meta-data onto real-world for O&M





#### Design

Visualize in-context design for iteration, review, and buy-in

SketchUp Viewer

#### **Build**

Overlay design data onto project site for layout and QC







Mixed-reality bridges the gap between the digital and the physical. Using this technology I can make decision at the moment of inception, shorten design cycle, and improve communication with my clients.

GREG LYNN **FORM** 



Exploring complex structures in a mixedreality environment has huge potential to accelerate the engineering design process











# Replacing traditional and error prone workflows with a more productive and accurate solutions



The official hard hat solution for Microsoft HoloLens

ANSI-certified Endorsed by Microsoft Released in 2018







# Visualizing digital content in context to improve on-site productivity, safety, and quality of work



#### What's next?



#### **Thank You**

• E: duncan.reed@trimble.com

• M: +44 7734 740240

• T: @djhreed67