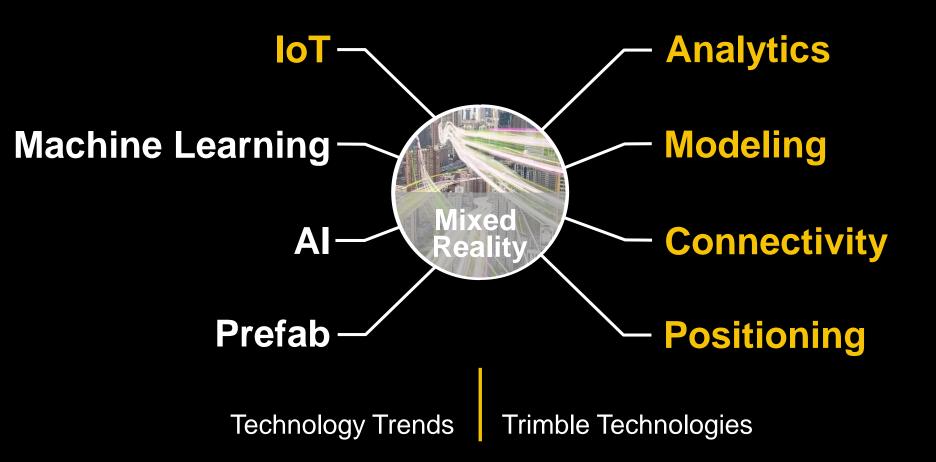

### MR Synergy

#### **Operation**

Overlay as-built and meta-data onto real-world for O&M

#### Design

Visualize in-context design for iteration, review, and buy-in

SketchUp Viewer

#### **Build**

Overlay design data onto project site for layout and QC

Mixed-reality bridges the gap between the digital and the physical. Using this technology I can make decision at the moment of inception, shorten design cycle, and improve communication with my clients.