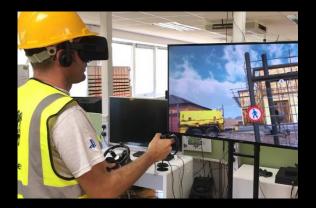

## MR -Mixed Reality

Merging the digital and the physical environments

### MR Synergy

#### **Build**

Overlay design data onto project site for layout and QC

Mixed-reality bridges the gap between the digital and the physical. Using this technology I can make decision at the moment of inception, shorten design cycle, and improve communication with my clients.