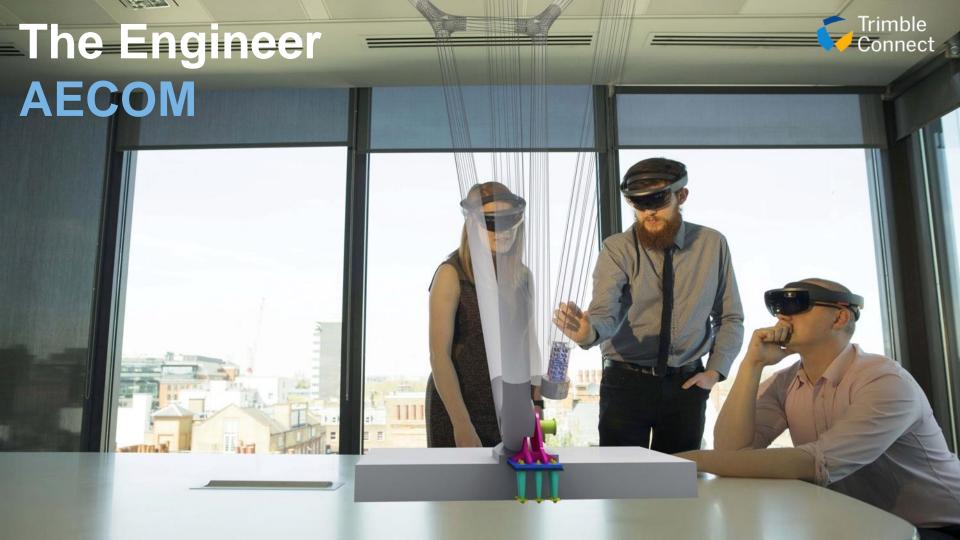

#### Design

Visualize in-context design for iteration, review, and buy-in

SketchUp Viewer