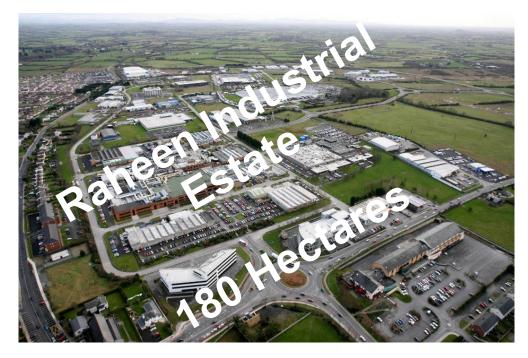

Valley KAEC

56.8Km<sup>2</sup> Limerick City and Suburbs

#### 3.2 Km<sup>2</sup> Bonded Re-Export Zone (BRZ)

2.02 Km<sup>2</sup> Principality of Monaco











**4th CitA BIM Gathering** 26th September 2019, Galway, Ireland.





- > 6,000,000m<sup>3</sup> fill
- > 20 km of 32m to 6 m wide roadway
- > 13km of watermain
- > 10km of foul sewer
- > 20km of swales and surface water sewers
- > 500,000m<sup>2</sup> of concrete slab
- 3 major roundabouts



26th September 2019, Galway, Ireland.

Delivering **better outcomes** for Irish Construction





# GARLAND BIM History



#### BIM Tools + Milestone BIM Projects History













2005 AutoCAD Civil 3D

3D 2011 Revit Structure

2013 1st Large Structural Project

2014 BRZ Design Commenced

2018 BRZ Detailed Design



































## Lessons Learned



#### Lessons Learned



Data Management

More efficient deliverable production

Program Interoperability

Lean Inputs

KISS - Keep it Simple Stupid

Clash Avoidance



#### **Data Management**





AutoCAD Civil 3D 2010 Best Practices. (2009). [ebook]



🔂 A14-010-BRZ-1A-T-PIV-C-3-401\_3.pdf 🔂 A14-010-BRZ-1A-T-PIV-C-3-402\_3.pdf 🔂 A14-010-BRZ-1A-T-PIV-C-3-403\_3.pdf 🔂 A14-010-BRZ-1A-T-PIV-C-3-404\_3.pdf 🔂 A14-010-BRZ-1A-T-PIV-C-3-405\_3.pdf 🤼 A14-010-BRZ-1A-T-PIV-C-3-406\_3.pdf 🏃 A14-010-BRZ-1A-T-PIV-C-3-407\_3.pdf 芃 A14-010-BRZ-1A-T-PIV-C-3-408\_3.pdf A14-010-BRZ-1A-T-PIV-C-3-426\_2.pdf 🏃 A14-010-BRZ-1A-T-PIV-C-3-430\_1.pdf A14-010-BRZ-1A-T-PIV-C-3-431\_1.pdf A14-010-BRZ-1A-T-PIV-C-3-432\_1.pdf 📜 A14-010-BRZ-1A-T-PIV-C-3-433\_1.pdf 📆 A14-010-BRZ-1A-T-