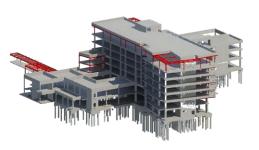

#### 3.2 Km<sup>2</sup> Bonded Re-Export Zone (BRZ)

2.02 Km<sup>2</sup> Principality of Monaco

**4th CitA BIM Gathering** 26th September 2019, Galway, Ireland.

- > 6,000,000m<sup>3</sup> fill
- > 20 km of 32m to 6 m wide roadway
- > 13km of watermain
- > 10km of foul sewer
- > 20km of swales and surface water sewers
- > 500,000m<sup>2</sup> of concrete slab
- 3 major roundabouts