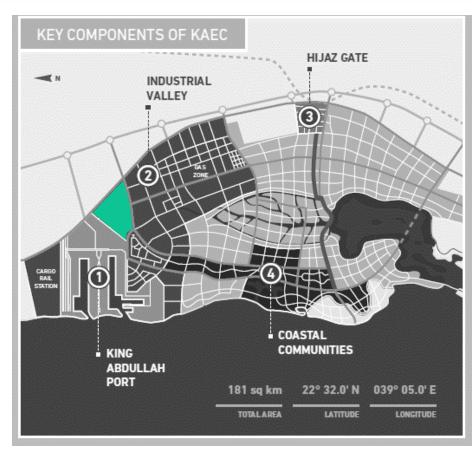

# The Project

#### 173.0 Km2 King Abdullah Economic City (KAEC)

164.6Km<sup>2</sup> Cork City and Suburbs

#### 63.0 Km<sup>2</sup> Industrial Valley KAEC

56.8Km<sup>2</sup> Limerick City and Suburbs

#### 3.2 Km<sup>2</sup> Bonded Re-Export Zone (BRZ)

2.02 Km<sup>2</sup> Principality of Monaco