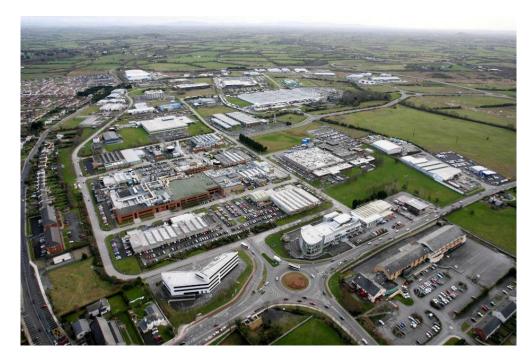

#### 3.2 Km<sup>2</sup> Bonded Re-Export Zone (BRZ)

2.02 Km<sup>2</sup> Principality of Monaco

#### 3.2 Km<sup>2</sup> Bonded Re-Export Zone (BRZ)

2.02 Km<sup>2</sup> Principality of Monaco

**4th CitA BIM Gathering** 26th September 2019, Galway, Ireland.

- > 6,000,000m<sup>3</sup> fill
- > 20 km of 32m to 6 m wide roadway
- > 13km of watermain
- > 10km of foul sewer
- > 20km of swales and surface water sewers
- > 500,000m<sup>2</sup> of concrete slab
- 3 major roundabouts