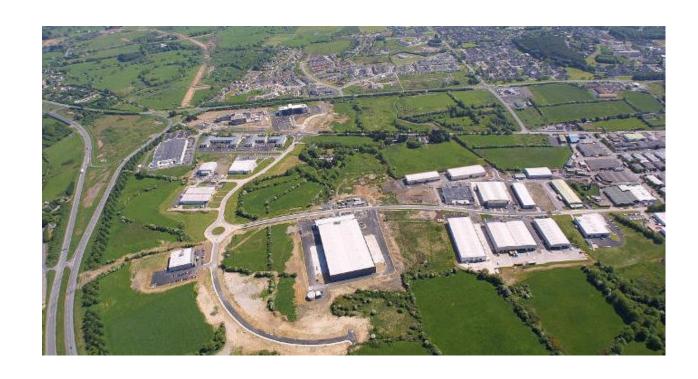

#### 3.2 Km<sup>2</sup> Bonded Re-Export Zone (BRZ)

2.02 Km<sup>2</sup> Principality of Monaco

#### 3.2 Km<sup>2</sup> Bonded Re-Export Zone (BRZ)

2.02 Km<sup>2</sup> Principality of Monaco

**4th CitA BIM Gathering** 26th September 2019, Galway, Ireland.

- > 6,000,000m<sup>3</sup> fill
- > 20 km of 32m to 6 m wide roadway
- > 13km of watermain
- > 10km of foul sewer
- > 20km of swales and surface water sewers
- > 500,000m<sup>2</sup> of concrete slab
- 3 major roundabouts