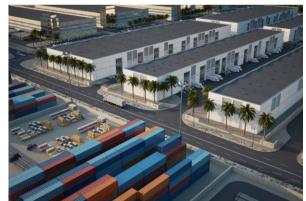

#### 3.2 Km<sup>2</sup> Bonded Re-Export Zone (BRZ)

2.02 Km<sup>2</sup> Principality of Monaco

#### 3.2 Km<sup>2</sup> Bonded Re-Export Zone (BRZ)

2.02 Km<sup>2</sup> Principality of Monaco

**4th CitA BIM Gathering** 26th September 2019, Galway, Ireland.

- > 6,000,000m<sup>3</sup> fill
- > 20 km of 32m to 6 m wide roadway
- > 13km of watermain
- > 10km of foul sewer
- > 20km of swales and surface water sewers
- > 500,000m<sup>2</sup> of concrete slab
- 3 major roundabouts