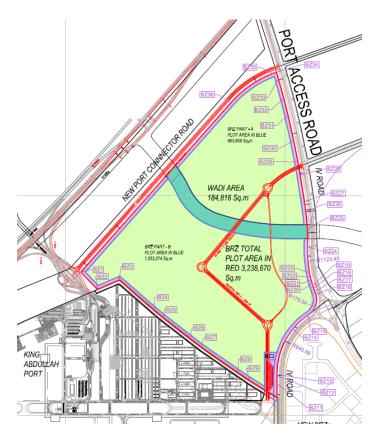

#### 3.2 Km<sup>2</sup> Bonded Re-Export Zone (BRZ)

2.02 Km<sup>2</sup> Principality of Monaco

#### 3.2 Km<sup>2</sup> Bonded Re-Export Zone (BRZ)

2.02 Km<sup>2</sup> Principality of Monaco

**4th CitA BIM Gathering** 26th September 2019, Galway, Ireland.

- > 6,000,000m<sup>3</sup> fill
- > 20 km of 32m to 6 m wide roadway
- > 13km of watermain
- > 10km of foul sewer
- > 20km of swales and surface water sewers
- > 500,000m<sup>2</sup> of concrete slab
- 3 major roundabouts