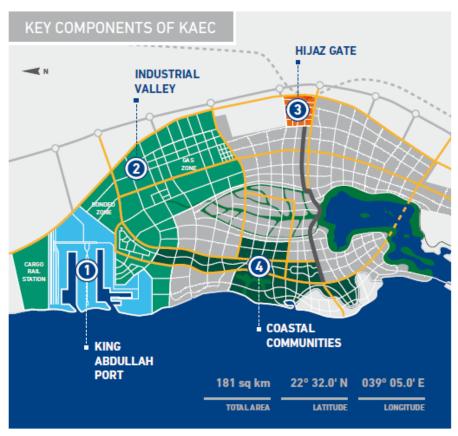

# The Project

#### 173.0 Km2 King Abdullah Economic City (KAEC)

164.6Km<sup>2</sup> Cork City and Suburbs

#### 63.0 Km<sup>2</sup> Industrial Valley KAEC

56.8Km<sup>2</sup> Limerick City and Suburbs

#### 3.2 Km<sup>2</sup> Bonded Re-Export Zone (BRZ)

2.02 Km<sup>2</sup> Principality of Monaco