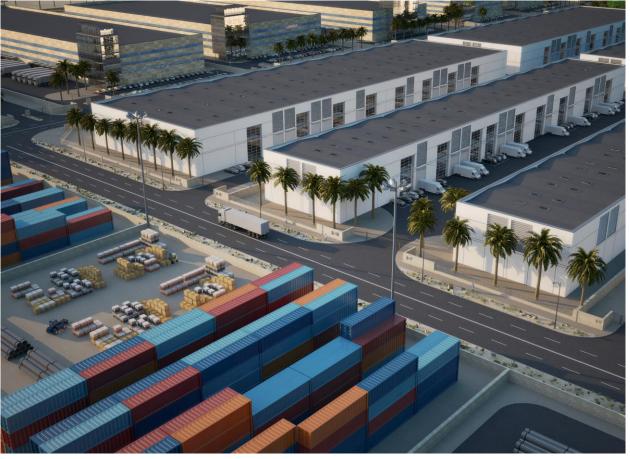

#### 3.2 Km<sup>2</sup> Bonded Re-Export Zone (BRZ)

2.02 Km<sup>2</sup> Principality of Monaco

#### 3.2 Km<sup>2</sup> Bonded Re-Export Zone (BRZ)

2.02 Km<sup>2</sup> Principality of Monaco

**4th CitA BIM Gathering** 26th September 2019, Galway, Ireland.

- > 6,000,000m<sup>3</sup> fill
- > 20 km of 32m to 6 m wide roadway
- > 13km of watermain
- > 10km of foul sewer
- > 20km of swales and surface water sewers
- > 500,000m<sup>2</sup> of concrete slab
- 3 major roundabouts