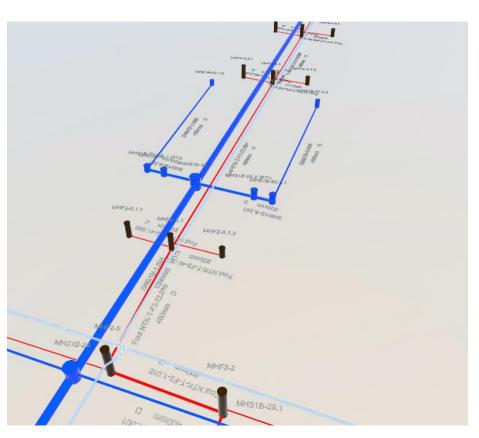

KAEC

56.8Km<sup>2</sup> Limerick City and Suburbs

#### 3.2 Km<sup>2</sup> Bonded Re-Export Zone (BRZ)

2.02 Km<sup>2</sup> Principality of Monaco











**4th CitA BIM Gathering** 26th September 2019, Galway, Ireland.





- > 6,000,000m<sup>3</sup> fill
- > 20 km of 32m to 6 m wide roadway
- > 13km of watermain
- > 10km of foul sewer
- > 20km of swales and surface water sewers
- > 500,000m<sup>2</sup> of concrete slab
- 3 major roundabouts



26th September 2019, Galway, Ireland.

Delivering **better outcomes** for Irish Construction





# GARLAND BIM History



#### BIM Tools + Milestone BIM Projects History













2005 AutoCAD Civil 3D

3D 2011 Revit Structure

2013 1st Large Structural Project

2014 BRZ Design Commenced

2018 BRZ Detailed Design



































## Lessons Learned



#### Lessons Learned



Data Management

More efficient deliverable production

Program Interoperability

Lean Inputs

KISS - Keep it Simple Stupid

Clash Avoidance



#### **Data Management**





AutoCAD Civil 3D 2010 Best Practices. (2009). [ebook]



🔂 A14-010-BRZ-1A-T-PIV-C-3-401\_3.pdf 🔂 A14-010-BRZ-1A-T-PIV-C-3-402\_3.pdf 🔂 A14-010-BRZ-1A-T-PIV-C-3-403\_3.pdf 🔂 A14-010-BRZ-1A-T-PIV-C-3-404\_3.pdf 🔂 A14-010-BRZ-1A-T-PIV-C-3-405\_3.pdf 🤼 A14-010-BRZ-1A-T-PIV-C-3-406\_3.pdf 🏃 A14-010-BRZ-1A-T-PIV-C-3-407\_3.pdf 芃 A14-010-BRZ-1A-T-PIV-C-3-408\_3.pdf A14-010-BRZ-1A-T-PIV-C-3-426\_2.pdf 🏃 A14-010-BRZ-1A-T-PIV-C-3-430\_1.pdf A14-010-BRZ-1A-T-PIV-C-3-431\_1.pdf A14-010-BRZ-1A-T-PIV-C-3-432\_1.pdf 📜 A14-010-BRZ-1A-T-PIV-C-3-433\_1.pdf 📆 A14-010-BRZ-1A-T-PIV-C-3-