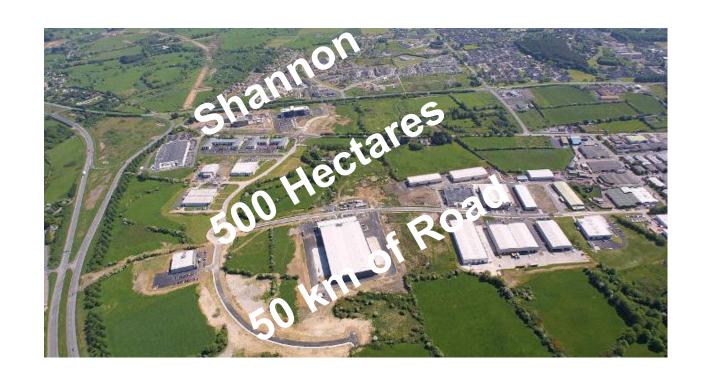

al Valley KAEC

56.8Km<sup>2</sup> Limerick City and Suburbs

#### 3.2 Km<sup>2</sup> Bonded Re-Export Zone (BRZ)

2.02 Km<sup>2</sup> Principality of Monaco











**4th CitA BIM Gathering** 26th September 2019, Galway, Ireland.





- > 6,000,000m<sup>3</sup> fill
- > 20 km of 32m to 6 m wide roadway
- > 13km of watermain
- > 10km of foul sewer
- > 20km of swales and surface water sewers
- > 500,000m<sup>2</sup> of concrete slab
- 3 major roundabouts



26th September 2019, Galway, Ireland.

Delivering **better outcomes** for Irish Construction





# GARLAND BIM History



#### BIM Tools + Milestone BIM Projects History













2005 AutoCAD Civil 3D

3D 2011 Revit Structure

2013 1st Large Structural Project

2014 BRZ Design Commenced

2018 BRZ Detailed Design



































## Lessons Learned



#### Lessons Learned



Data Management

More efficient deliverable production

Program Interoperability

Lean Inputs

KISS - Keep it Simple Stupid

Clash Avoidance



#### **Data Management**





AutoCAD Civil 3D 2010 Best Practices. (2009). [ebook]



🔂 A14-010-BRZ-1A-T-PIV-C-3-401\_3.pdf 🔂 A14-010-BRZ-1A-T-PIV-C-3-402\_3.pdf 🔂 A14-010-BRZ-1A-T-PIV-C-3-403\_3.pdf 🔂 A14-010-BRZ-1A-T-PIV-C-3-404\_3.pdf 🔂 A14-010-BRZ-1A-T-PIV-C-3-405\_3.pdf 🤼 A14-010-BRZ-1A-T-PIV-C-3-406\_3.pdf 🏃 A14-010-BRZ-1A-T-PIV-C-3-407\_3.pdf 芃 A14-010-BRZ-1A-T-PIV-C-3-408\_3.pdf A14-010-BRZ-1A-T-PIV-C-3-426\_2.pdf 🏃 A14-010-BRZ-1A-T-PIV-C-3-430\_1.pdf A14-010-BRZ-1A-T-PIV-C-3-431\_1.pdf A14-010-BRZ-1A-T-PIV-C-3-432\_1.pdf 📜 A14-010-BRZ-1A-T-PIV-C-3-433\_1.pdf 📆 A14-010-BRZ-1A-