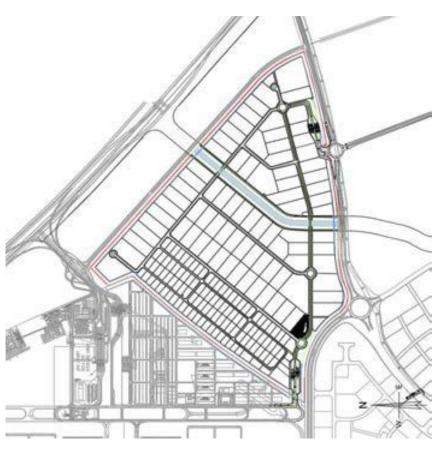

#### 3.2 Km<sup>2</sup> Bonded Re-Export Zone (BRZ)

2.02 Km<sup>2</sup> Principality of Monaco

#### 3.2 Km<sup>2</sup> Bonded Re-Export Zone (BRZ)

2.02 Km<sup>2</sup> Principality of Monaco

**4th CitA BIM Gathering** 26th September 2019, Galway, Ireland.

- > 6,000,000m<sup>3</sup> fill
- > 20 km of 32m to 6 m wide roadway
- > 13km of watermain
- > 10km of foul sewer
- > 20km of swales and surface water sewers
- > 500,000m<sup>2</sup> of concrete slab
- 3 major roundabouts