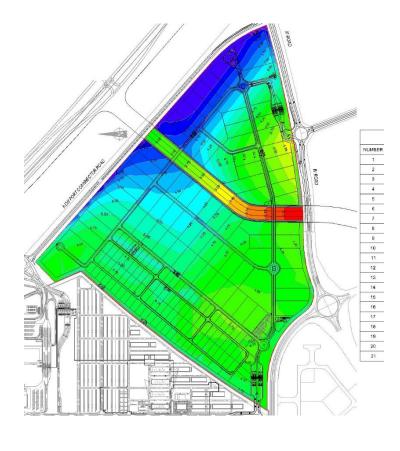

#### 3.2 Km<sup>2</sup> Bonded Re-Export Zone (BRZ)

2.02 Km<sup>2</sup> Principality of Monaco

#### 3.2 Km<sup>2</sup> Bonded Re-Export Zone (BRZ)

2.02 Km<sup>2</sup> Principality of Monaco

**4th CitA BIM Gathering** 26th September 2019, Galway, Ireland.

- > 6,000,000m<sup>3</sup> fill
- > 20 km of 32m to 6 m wide roadway
- > 13km of watermain
- > 10km of foul sewer
- > 20km of swales and surface water sewers
- > 500,000m<sup>2</sup> of concrete slab
- 3 major roundabouts