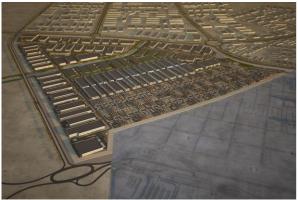

#### 173.0 Km2 King Abdullah Economic City (KAEC)

164.6Km<sup>2</sup> Cork City and Suburbs

#### 63.0 Km<sup>2</sup> Industrial Valley KAEC

56.8Km<sup>2</sup> Limerick City and Suburbs

#### 3.2 Km<sup>2</sup> Bonded Re-Export Zone (BRZ)

2.02 Km<sup>2</sup> Principality of Monaco

#### 3.2 Km<sup>2</sup> Bonded Re-Export Zone (BRZ)

2.02 Km<sup>2</sup> Principality of Monaco

**4th CitA BIM Gathering** 26th September 2019, Galway, Ireland.

- > 6,000,000m<sup>3</sup> fill
- > 20 km of 32m to 6 m wide roadway
- > 13km of watermain
- > 10km of foul sewer
- > 20km of swales and surface water sewers
- > 500,000m<sup>2</sup> of concrete slab
- 3 major roundabouts