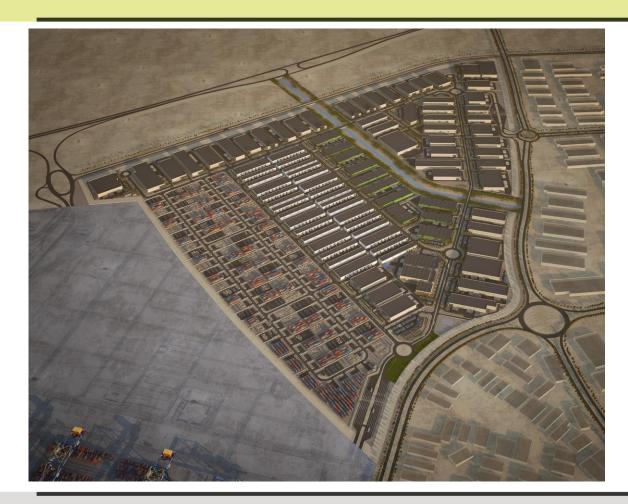

#### 3.2 Km<sup>2</sup> Bonded Re-Export Zone (BRZ)

2.02 Km<sup>2</sup> Principality of Monaco

#### 3.2 Km<sup>2</sup> Bonded Re-Export Zone (BRZ)

2.02 Km<sup>2</sup> Principality of Monaco

**4th CitA BIM Gathering** 26th September 2019, Galway, Ireland.

- > 6,000,000m<sup>3</sup> fill
- > 20 km of 32m to 6 m wide roadway
- > 13km of watermain
- > 10km of foul sewer
- > 20km of swales and surface water sewers
- > 500,000m<sup>2</sup> of concrete slab
- 3 major roundabouts