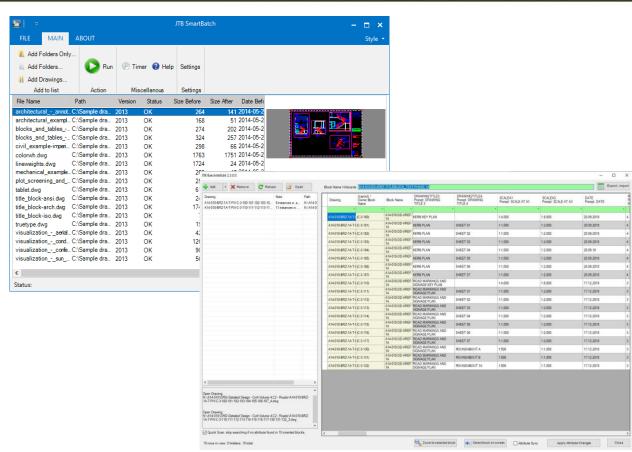

#### **Data Management**

AutoCAD Civil 3D 2010 Best Practices. (2009). [ebook]

🔂 A14-010-BRZ-1A-T-PIV-C-3-401\_3.pdf 🔂 A14-010-BRZ-1A-T-PIV-C-3-402\_3.pdf 🔂 A14-010-BRZ-1A-T-PIV-C-3-403\_3.pdf 🔂 A14-010-BRZ-1A-T-PIV-C-3-404\_3.pdf 🔂 A14-010-BRZ-1A-T-PIV-C-3-405\_3.pdf 🤼 A14-010-BRZ-1A-T-PIV-C-3-406\_3.pdf 🏃 A14-010-BRZ-1A-T-PIV-C-3-407\_3.pdf 芃 A14-010-BRZ-1A-T-PIV-C-3-408\_3.pdf A14-010-BRZ-1A-T-PIV-C-3-426\_2.pdf 🏃 A14-010-BRZ-1A-T-PIV-C-3-430\_1.pdf A14-010-BRZ-1A-T-PIV-C-3-431\_1.pdf A14-010-BRZ-1A-T-PIV-C-3-432\_1.pdf 📜 A14-010-BRZ-1A-T-PIV-C-3-433\_1.pdf 📆 A14-010-BRZ-1A-T-PIV-C-3-434 1.pdf 📜 A14-010-BRZ-1A-T-PIV-C-3-435\_1.pdf 📜 A14-010-BRZ-1A-T-PIV-C-4-419\_4.pdf 📆 A14-010-BRZ-1A-T-PIV-C-4-420 3.pdf 📜 A14-010-BRZ-1A-T-PIV-C-4-421\_3.pdf 芃 A14-010-BRZ-1A-T-PIV-C-4-422\_2.pdf 📆 A14-010-BRZ-1A-T-PIV-C-4-423 2.pdf 📜 A14-010-BRZ-1A-T-PIV-C-4-424\_2.pdf 🤼 A14-010-BRZ-1A-T-PIV-C-4-425\_3.pdf 📆 A14-010-BRZ-1A-T-PIV-C-4-427\_2.pdf 🔂 A14-010-BRZ-1A-T-PIV-C-4-428\_3.pdf 芃 A14-010-BRZ-1A-T-PIV-C-5-400\_2.pdf A14-010-BRZ-1A-T-PIV-C-5-429\_1.pdf