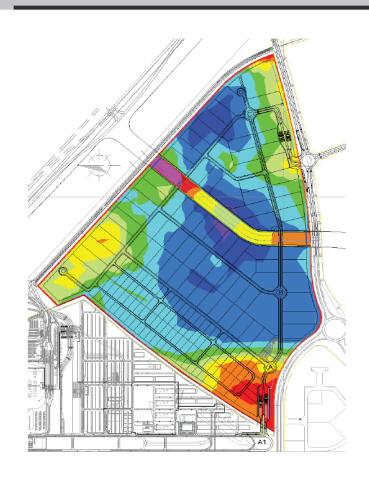

#### 3.2 Km<sup>2</sup> Bonded Re-Export Zone (BRZ)

2.02 Km<sup>2</sup> Principality of Monaco

#### 3.2 Km<sup>2</sup> Bonded Re-Export Zone (BRZ)

2.02 Km<sup>2</sup> Principality of Monaco

**4th CitA BIM Gathering** 26th September 2019, Galway, Ireland.

- > 6,000,000m<sup>3</sup> fill
- > 20 km of 32m to 6 m wide roadway
- > 13km of watermain
- > 10km of foul sewer
- > 20km of swales and surface water sewers
- > 500,000m<sup>2</sup> of concrete slab
- 3 major roundabouts