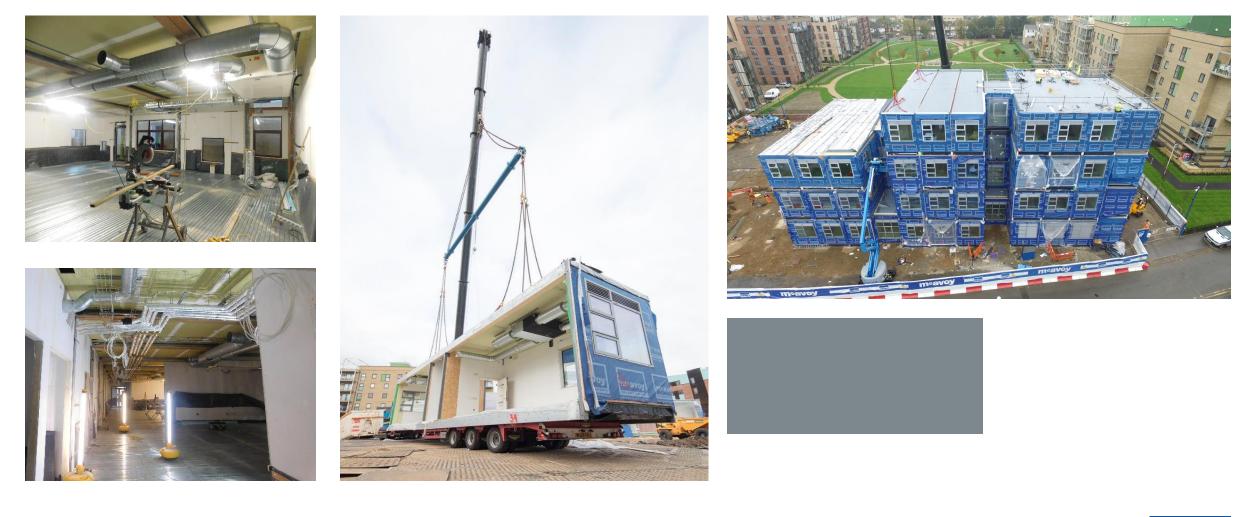

Here's one I made earlier – Create, Interrogate + Construct **Volumetric Construction** 

- Series of 'Modules' or Units
- Bespoke shapes / sizes

• Approx 80% finished prior to dispatch

A A

Suitable for transport across the UK & Ireland