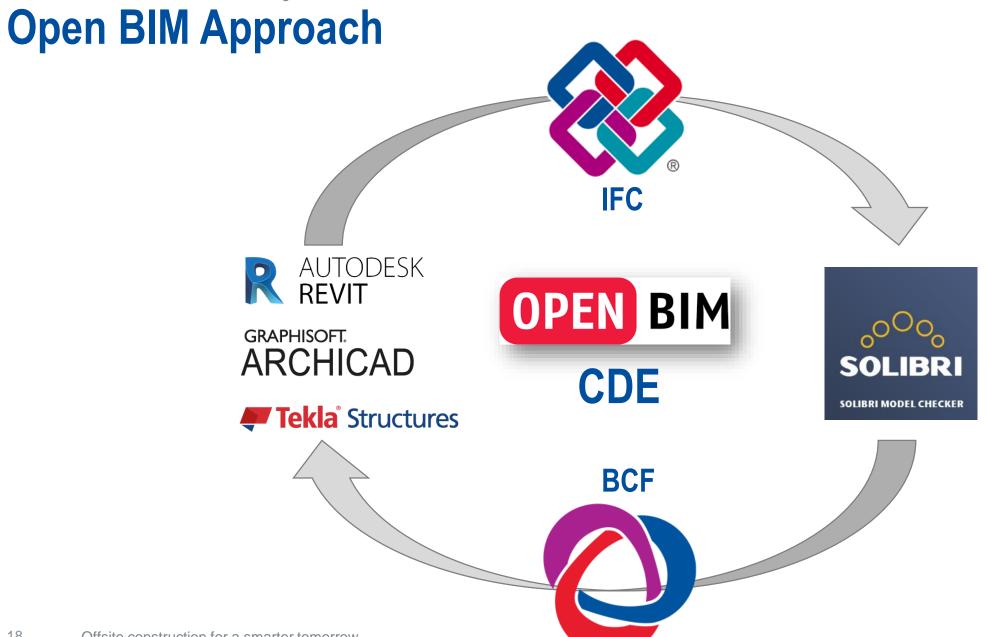

#### **Create - ArchiCAD**

- Intuitive Design & Flexibility critical for offsite construction
- Data classification
- Publisher automated documentation
- **BIMx** visualisations
- Interoperability comprehensive IFC

### **Create + Interrogate - Virtual Reality**

- One click transition from ArchiCAD to VR with Fuzor plugin
- Bi-directional live link between ArchiCAD and VR with a request sync back to bring changes made in Fuzor back to ArchiCAD

## Interrogate – Solibri Office

#### **Coordination: Geometry v Data**

- Federate IFC Models
- Quality Assurance
- Coordinate and Communicate BCF
- Simplify and automate process
- Ruleset checking and verification

### Interrogate – Solibri Office

#### Data Validation

- Rulesets for checking attribute data
- Improved modelling standards
- COBie validation
- Information Take Off