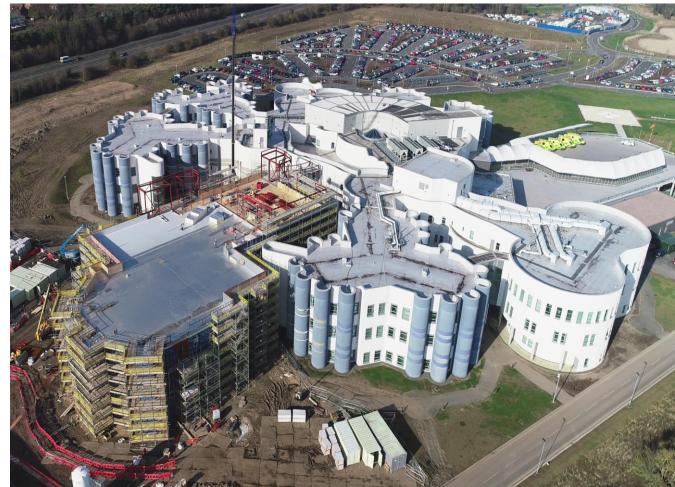

### **CASE STUDY – Concordia Academy, Essex**

 Client Education & Skills Funding Agency

- 2,972m<sup>2</sup> 4-storey primary school
- 630 student place
- Extensive use of BIM and virtual reality

BIM GATHERING 2019 Smart Offsite