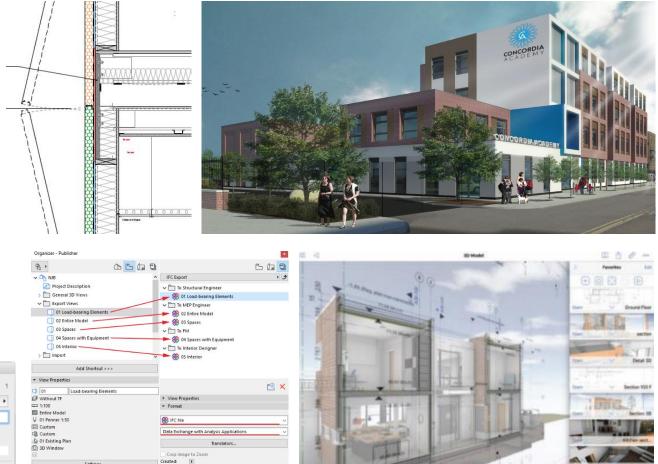

#### **Create - ArchiCAD**

- Intuitive Design & Flexibility critical for offsite construction
- Data classification
- Publisher automated documentation
- **BIMx** visualisations
- Interoperability comprehensive IFC

Publish Emtire se

**Create - ArchiCAD** 

NOTE: Coloured band denotes wall ref This wall is used for "boot one Automation – scheduling, graphic overrides using attribute data
Twinmotion – photo realistic renderings
Collaboration

### **Create + Interrogate - Virtual Reality**

- One click transition from ArchiCAD to VR with Fuzor plugin
- Bi-directional live link between ArchiCAD and VR with a request sync back to bring changes made in Fuzor back to ArchiCAD