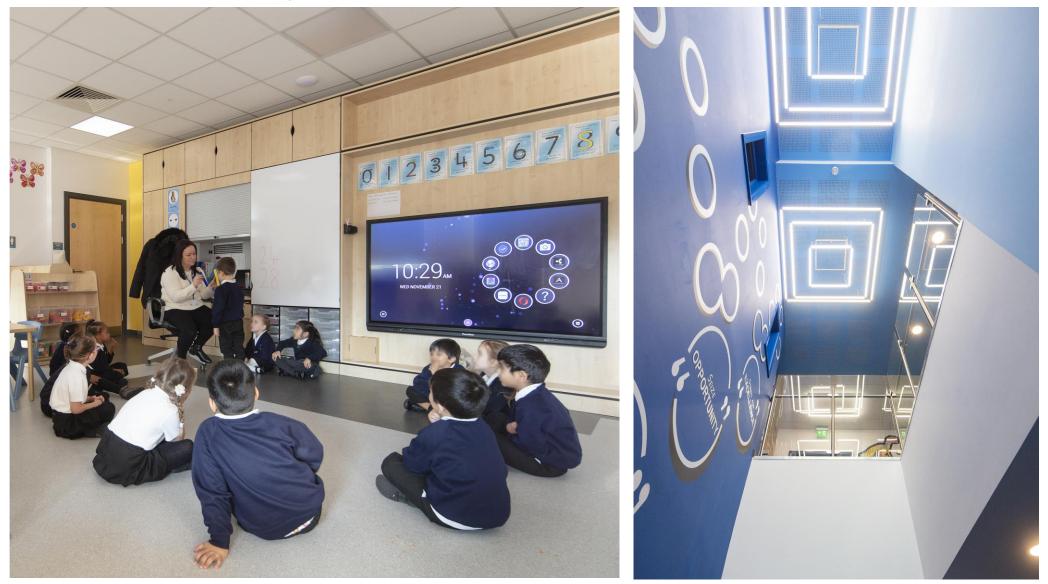

### **CASE STUDY – Concordia Academy, Essex**

 Client Education & Skills Funding Agency

- 2,972m<sup>2</sup> 4-storey primary school
- 630 student place
- Extensive use of BIM and virtual reality

BIM GATHERING 2019 Smart Offsite