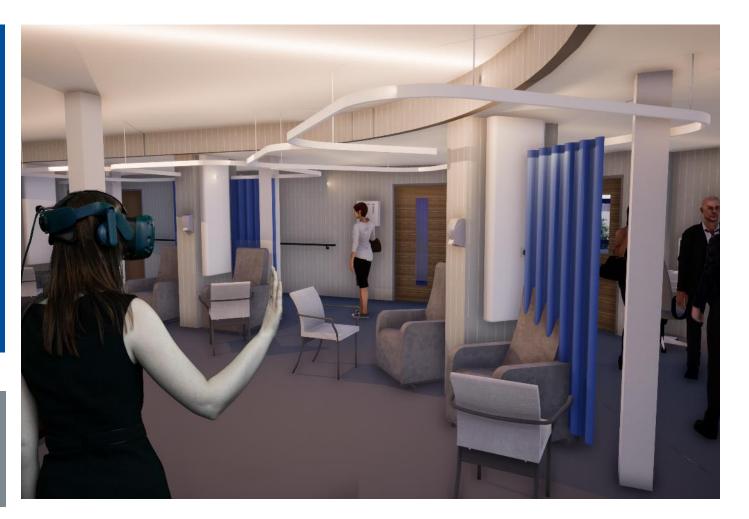

### **Create + Interrogate - Virtual Reality**

- One click transition from ArchiCAD to VR with Fuzor plugin
- Bi-directional live link between ArchiCAD and VR with a request sync back to bring changes made in Fuzor back to ArchiCAD