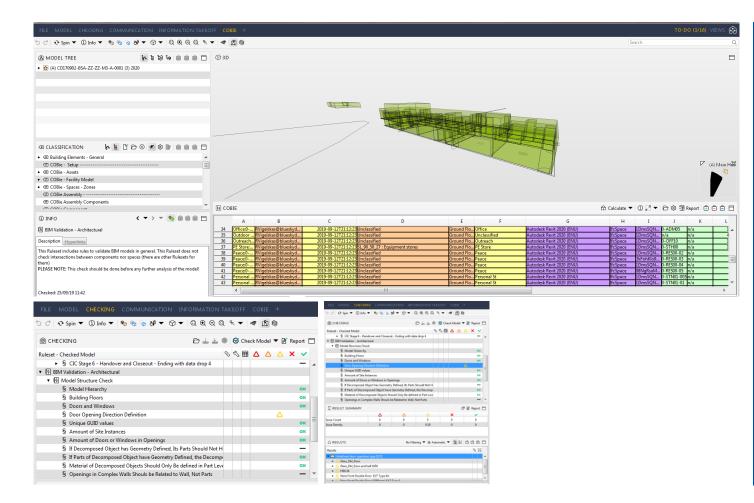

### Interrogate – Solibri Office

#### Data Validation

- Rulesets for checking attribute data
- Improved modelling standards
- COBie validation
- Information Take Off