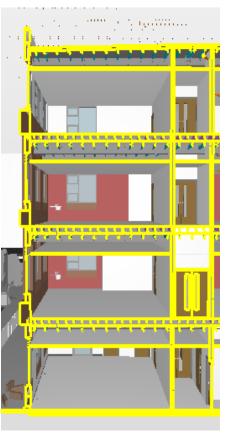

### Create

- 3D modelling for enhanced collaboration
- Clash detection between modular structure and M&E elements
- Reduces risk of re-working in design, manufacture and on site
- Seamless construction