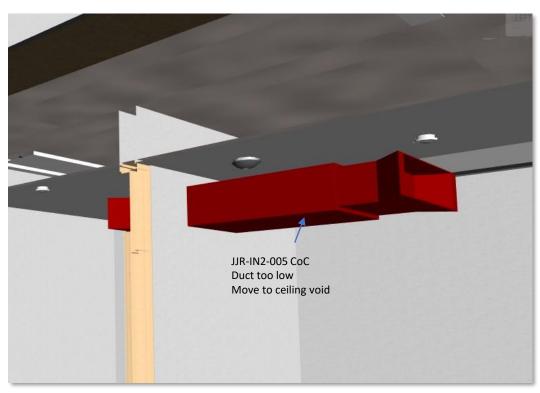

#### Coordination through Mark-Ups in BIM 360 Glue

Good basement plant room models resulted in no coordination issues on site for this area.