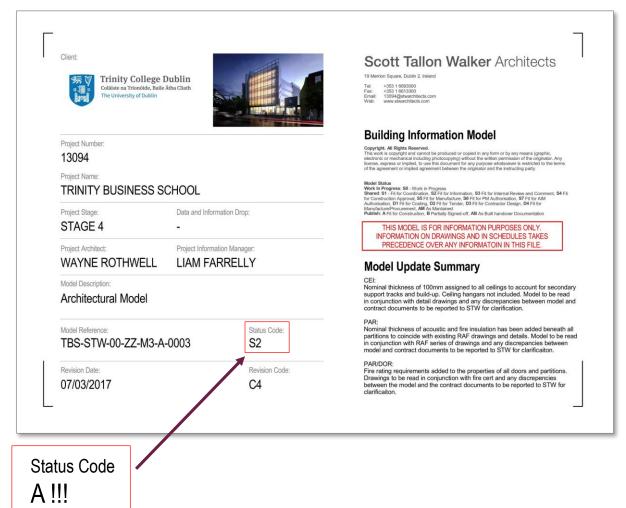

## On-Site BIM | Models Status (-)

Models issued "for Construction" rather than "for Information"