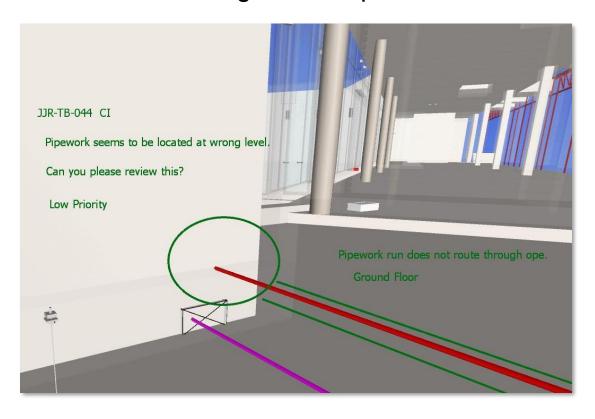

#### Coordination through Mark-Ups in BIM 360 Glue

Good basement plant room models resulted in no coordination issues on site for this area.