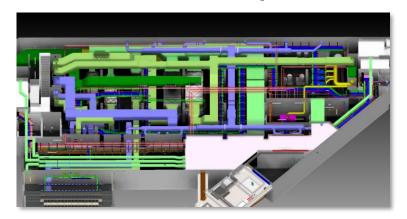

#### Coordination through Mark-Ups in BIM 360 Glue

Good basement plant room models resulted in no coordination issues on site for this area.