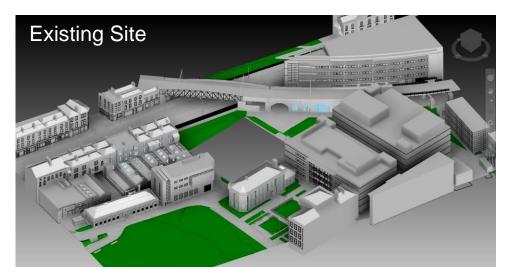

5 locations
- Experienced management team across many sectors
- BSi Certified as a BIM Level 2 PAS 1192-2 compliant Tier 1 Contractor
- 25+ Live BIM projects





## On-Site BIM | Construction Stage











# On-Site BIM | Construction Programme

- July 2016 Contract Award
- Aug 2016 Start on site
- Apr 2018 (Current Status)
  - Structure complete
  - 40% façade complete
  - Internal first fix for all levels in progress
- Dec 2018 Completion









### On-Site BIM | Overview

#### (+) BIM "Successes"

- Models for Coordination
- Models as Source of Information
- Construction Documentation

#### (-) BIM "Challenges"

- Model Handover at Tender Stage
- Model Ownership
- Model Status



- Key driver for BIM for a contractor
- BIM 360 Glue used for model hosting and clash detection































#### Coordination through Mark-Ups in BIM 360 Glue









Good basement plant room models resulted in no coordination issues on site for this area.







# On-Site BIM | Models as a Source of Information (+)

- Site team refer models to for clarification of information
- Models used at meetings to explain issues
- Reduced amount of RFIs





# On-Site BIM | Construction Documentation (+)

- More consistency in construction documentation derived from models
- PAS 1192-2 file naming convention very useful when navigating through documentation







## On-Site BIM | Model Handover at Tender Stage (-)





### On-Site BIM | Model Handover at Tender Stage (-)









www.jjrhatigan.com

# On-Site BIM | Model Ownership (-)

| Data and Information Drop:            |