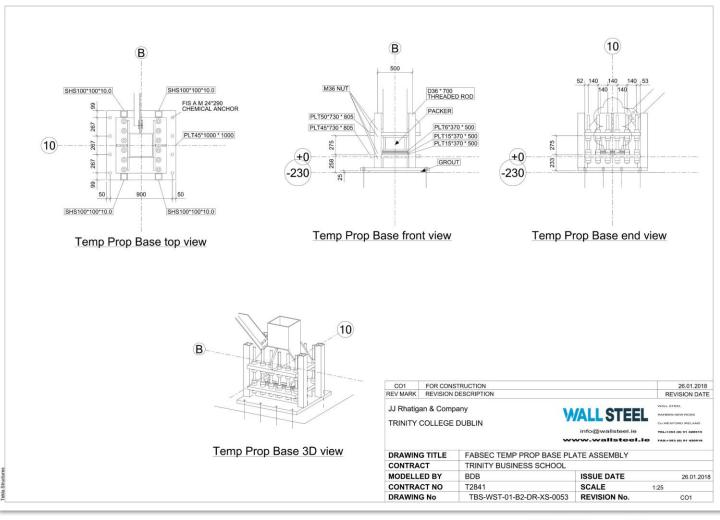

#### Coordination through Mark-Ups in BIM 360 Glue

Good basement plant room models resulted in no coordination issues on site for this area.