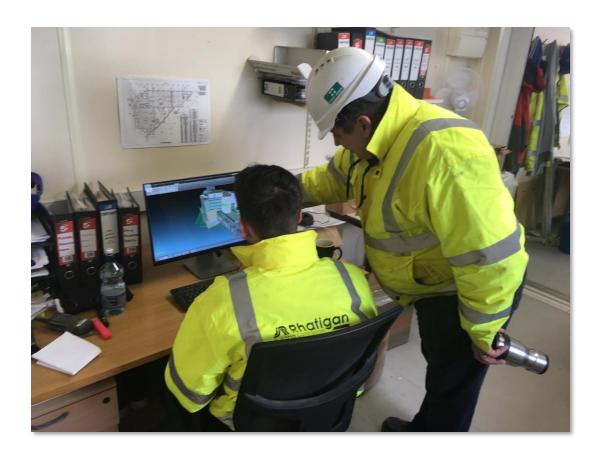

# On-Site BIM | Models as a Source of Information (+)

- Site team refer models to for clarification of information
- Models used at meetings to explain issues
- Reduced amount of RFIs