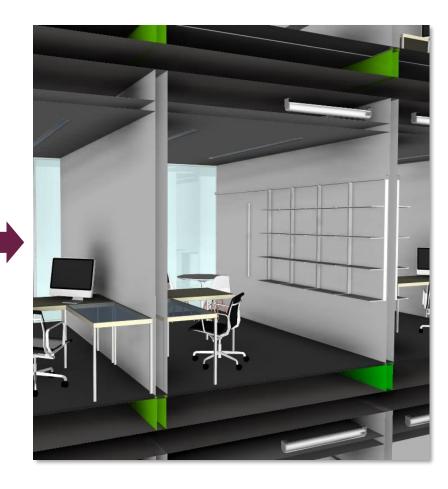

#### Coordination through Mark-Ups in BIM 360 Glue

Good basement plant room models resulted in no coordination issues on site for this area.