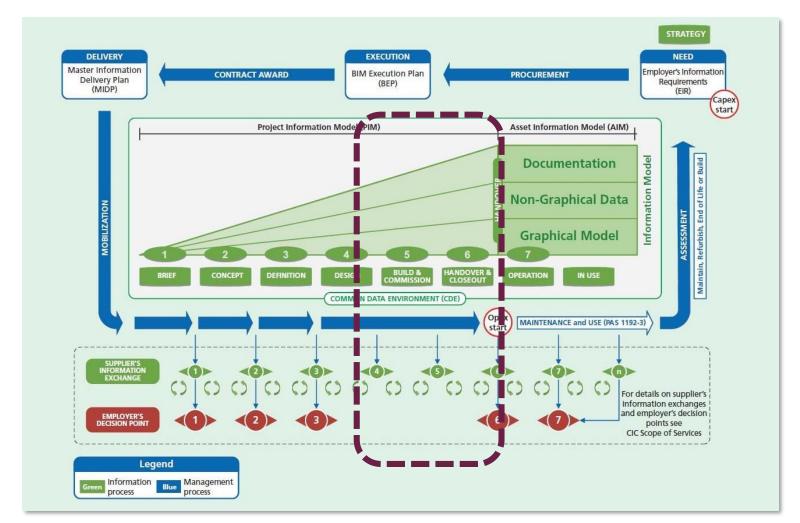

# On-Site BIM | Model Ownership (-)

| Data and Information Drop:            | 1                               |        | 1                           |        | 2                                           |        | 3                                                       |        | 3                                             |        | 4                      |              | 5                                       |       |                              | 5 |
|---------------------------------------|---------------------------------|--------|-----------------------------|--------|---------------------------------------------|--------|---------------------------------------------------------|--------|-----------------------------------------------|--------|------------------------|--------------|-----------------------------------------|-------|------------------------------|---|
| PW-CF1 Workstage                      | Stage 1 - Preliminary<br>Design |        | Stage 2a - Scheme<br>Design |        | Stage 2b - Developed<br>Design and Planning |        | Stage 2c - Detail Design<br>and Tender<br>Documentation |        | Stage 3 - Tender Issue,<br>Evaluation & Award |        | Stage 4 - Construction |              | Stage 5 - Handover<br>and Final Account |       | Operations ar<br>Maintenance |   |
|                                       |                                 |        |                             |        |                                             |        |                                                         |        |                                               |        |                        |              |                                         |       |                              |   |
|                                       | Originator                      | LOIVID | Originator                  | LOIVID | Originator                                  | LOIVID | Originator                                              | LOIVID | Originator                                    | LOIVID | Originator             | LOIVID       | Originator                              | LOWID | Originator                   |   |
|                                       | Brief                           |        |                             |        |                                             |        |                                                         |        |                                               |        |                        |              |                                         |       |                              |   |
| Requirements                          |                                 |        | -                           |        |                                             |        |                                                         |        |                                               |        |                        |              |                                         |       |                              |   |
| Surveys                               |                                 |        |                             |        |                                             |        |                                                         |        |                                               |        |                        |              |                                         |       |                              |   |
| Strategies                            |                                 |        |                             |        |                                             |        |                                                         |        |                                               |        |                        |              |                                         |       |                              |   |
| Fire Strategy                         |                                 |        |                             |        | ARCH /<br>FCON                              | 3      | ARCH /<br>FCON                                          | 4      |                                               |        |                        |              |                                         |       |                              |   |
| Security Strategy                     |                                 |        |                             |        | ARCH                                        |        | ARCH                                                    |        |                                               |        |                        |              |                                         |       |                              | _ |
| Acoustic Strategy                     |                                 |        |                             |        | ARCH                                        |        | ARCH                                                    |        |                                               |        |                        |              |                                         |       |                              |   |
| Sustainability Strategy               |                                 |        |                             |        | SERV                                        | 3      | SERV                                                    | 4      |                                               |        |                        |              |                                         |       | 1                            |   |
| Disabled Access Strategy              |                                 |        |                             |        | ARCH                                        | 3      | ARCH                                                    | 4      |                                               |        |                        |              |                                         |       |                              |   |
| Maintenance Access Strategy           |                                 |        |                             |        | ARCH                                        | 3      | ARCH                                                    | 4      |                                               | _      |                        | <del> </del> |                                         |       |                              |   |
| Waste Management Strategy             |                                 |        |                             |        | ARCH                                        |        | ARCH                                                    |        |                                               |        |                        |              |                                         |       |                              |   |
| Solutions                             |                                 |        | -                           |        |                                             |        |                                                         |        | 200                                           |        |                        |              |                                         |       |                              |   |
| Site Planning and Sections            |                                 |        |                             |        | ARCH                                        | 3      | ARCH                                                    | 4      |                                               |        | MCON                   | 5            | MCON                                    | 6     | FMSP                         |   |
| Space Planning                        |                                 |        |                             |        | ARCH                                        | 3      | ARCH                                                    | 4      |                                               |        | MCON                   | 5            | MCON                                    | 6     | FMSP                         |   |
| Architectural Facility Layouts,       |                                 |        |                             |        | ARCH                                        | 3      | ARCH                                                    | 4      |                                               |        | MCON                   | 5            | MCON                                    | 6     | FMSP                         |   |
| Sections and Elevations               |                                 |        |                             |        |                                             |        |                                                         |        |                                               |        |                        |              | 13.00.000                               |       |                              |   |
| Structural Facility Layouts, Sections |                                 |        |                             |        | STRU                                        | 3      | STRU                                                    | 4      |                                               |        | MCON                   | 5            | MCON                                    | 6     | FMSP                         |   |
| and Elevations                        |                                 |        |                             |        |                                             |        |                                                         |        |                                               |        |                        |              |                                         |       |                              |   |
| Services Facility Layouts, Sections   |                                 |        |                             |        | SERV                                        | 3      | SERV                                                    | 4      |                                               |        | MCON                   | 5            | MCON                                    | 6     | FMSP                         |   |
| and Elevations                        |                                 |        |                             |        |                                             |        |                                                         |        |                                               |        |                        |              |                                         |       |                              |   |
| Architectural Specifications          |                                 |        |                             |        | ARCH                                        | 3      | ARCH                                                    | 4      |                                               |        |                        |              |                                         |       |                              |   |
| Structural Specifications             |                                 |        |                             |        | STRU                                        | 3      | STRU                                                    | 4      |                                               |        |                        |              |                                         |       | I                            |   |
| Services Specifications               |                                 |        |                             |        | SERV                                        | 3      | SERV                                                    | 4      |                                               |        |                        |              |                                         |       |                              |   |
| Analysis                              |                                 |        |                             |        |                                             | ,      | NAME OF TAXABLE PARTY.                                  |        | er e                                          |        |                        |              |                                         |       |                              |   |
| Thermal Analysis                      |                                 |        | SERV                        | 2      |                                             |        |                                                         |        |                                               |        |                        |              |                                         |       |                              |   |
| Sustainability Analysis               |                                 |        | SERV<br>SERV                | 2      |                                             |        |                                                         |        |                                               |        |                        |              |                                         |       | 1                            | - |
| Energy Analysis Acoustic Analysis     |                                 |        | SERV                        | 2      |                                             |        |                                                         |        |                                               |        |                        |              |                                         |       | 1                            |   |
| 4D Programme Analysis                 |                                 |        |                             |        |                                             |        |                                                         |        |                                               |        |                        |              |                                         |       |                              | _ |
| 5D Cost Analysis                      |                                 |        |                             |        | 1                                           |        |                                                         |        |                                               |        |                        |              |                                         |       |                              | - |
| Impacts                               |                                 |        |                             |        |                                             |        |                                                         |        | _                                             |        |                        |              |                                         |       |                              |   |
| Safety                                |                                 |        |                             |        |                                             |        |                                                         |        |                                               |        |                        |              |                                         |       |                              |   |
| Security                              |                                 |        |                             |        |                                             |        |                                                         |        |                                               |        |                        |              |                                         |       |                              |   |
| Sustainability                        |                                 |        |                             |        |                                             |        |                                                         |        |                                               |        |                        |              |                                         |       |                              |   |
| Commercial                            |                                 |        |                             |        |                                             |        |                                                         |        |                                               |        |                        |              |                                         |       |                              |   |
| Implementation                        |                                 |        |                             |        | _                                           |        |                                                         |        |                                               |        | _                      |              |                                         |       |                              |   |
| Phasing                               |                                 |        |                             |        |                                             |        |                                                         |        |                                               |        | MCON                   | 5            |                                         |       |                              |   |
| Sequence                              |                                 |        |                             |        |                                             |        |                                                         |        |                                               |        | MCON                   | 5            |                                         |       |                              |   |
| Site Access                           |                                 |        |                             |        |                                             |        |                                                         |        |                                               |        | MCON                   | 5            |                                         |       |                              |   |
| Site Set-Up                           |                                 |        |                             |        |                                             |        |                                                         |        |                                               | -      | MCON                   | 5            |                                         |       |                              | _ |