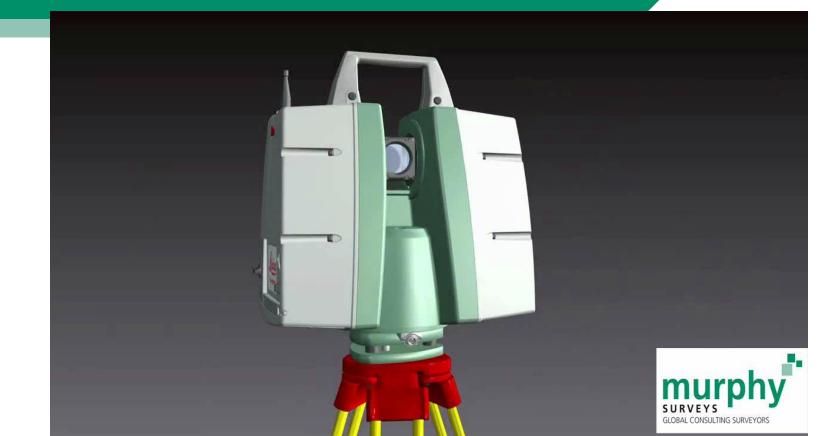

### murphy Data Capture

- Aerial/ Drone Survey grade capture
- Laser scan and Total Station Surface capture
- Ground Penetration radar and Sub surface capture