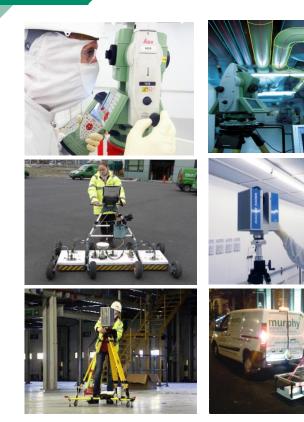

### murphy Data Capture

- Aerial/ Drone Survey grade capture
- Laser scan and Total Station Surface capture
- Ground Penetration radar and Sub surface capture

## **murphy** Other BIM related services

- Site control networks
- Setting out works
- 3D Model and data coordination
- Placement of BIM/ Revit/ MEP Modellers
- MEP validation surveys
- Aerial/ drone surveys- inspections, volume analysis, cut/fill reports
- High definition Tank scanning