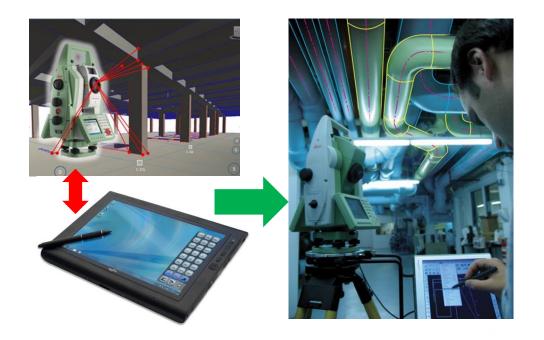

#### **BIM to Field**

- Bring model or design file to site and build with confidence and accuracy
- "Live" on site checking as you build
- Immediate model check & update
- Produce instant isometric drawings