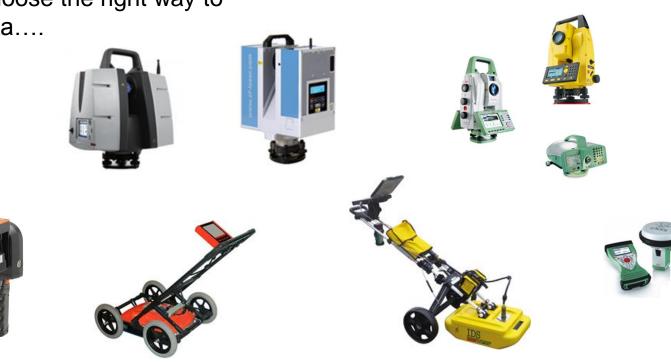

# murphy Who are Murphy Surveys?

96% masters, degree or diploma qualified

35 years in business

500+ BIM models produced

1<sup>st</sup> for laser scanning in Ireland

First we must choose the right way to capture your data....

### murphy Data Capture

- Aerial/ Drone Survey grade capture
- Laser scan and Total Station Surface capture
- Ground Penetration radar and Sub surface capture