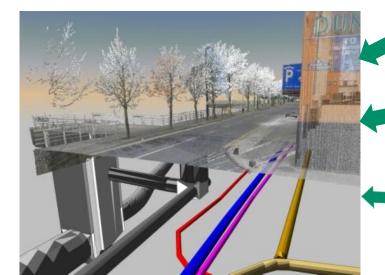

- Recent example of LOD 500 survey
- Utilisation of various survey methods: Terrestrial and Mobile Laser Scanning, UAV, Topographical, Utility and BIM Meta data

**Recent Pharma projects- 2x videos** 