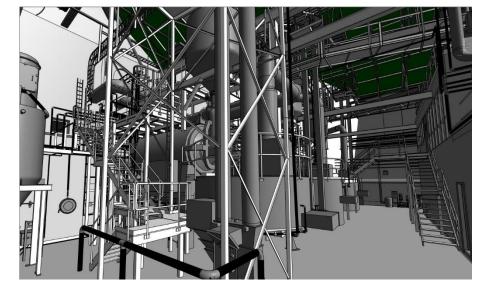

## BIM Validation

#### **BIM Validation workflow**

# **murphy** BIM Validation

#### **BIM Validation**

- Visual Clarity and Understanding for complex projects
- Fit Struct/MEP objects to Point Cloud automatically.
- Structural Analysis.