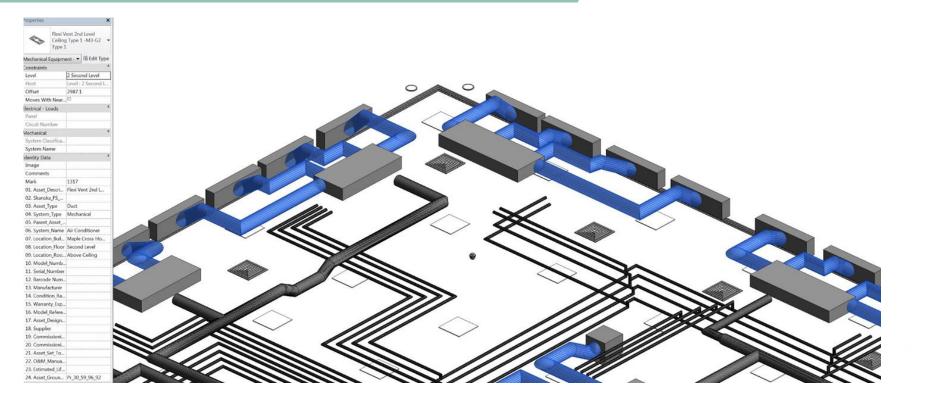

# **murphy** BIM Validation

#### **BIM Validation**

- Visual Clarity and Understanding for complex projects
- Fit Struct/MEP objects to Point Cloud automatically.
- Structural Analysis.