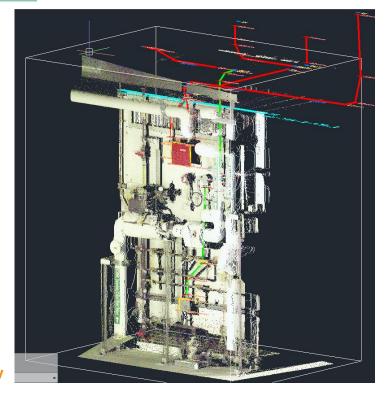

## BIM Validation

#### **BIM Validation workflow**

# **murphy** BIM Validation

#### **BIM Validation**

- Visual Clarity and Understanding for complex projects
- Fit Struct/MEP objects to Point Cloud automatically.
- Structural Analysis.