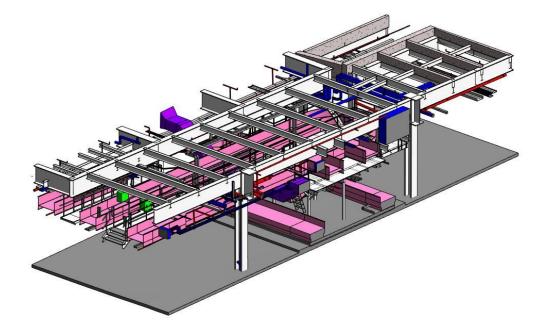

- Recent example of LOD 500 survey
- Utilisation of various survey methods: Terrestrial and Mobile Laser Scanning, UAV, Topographical, Utility and BIM Meta data

**Recent Pharma projects- 2x videos** 