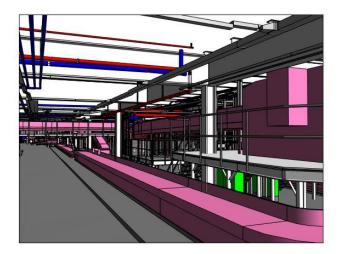

- Recent example of LOD 500 survey
- Utilisation of various survey methods: Terrestrial and Mobile Laser Scanning, UAV, Topographical, Utility and BIM Meta data

**Recent Pharma projects- 2x videos** 