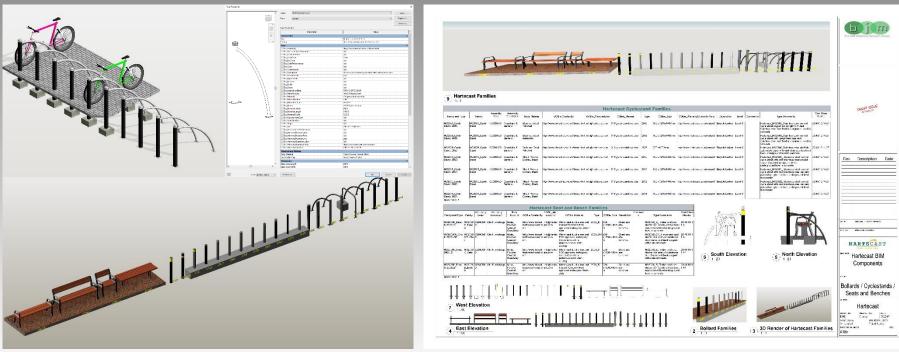

her Diploma in BIM Autodesk Authorised Training Centre (ATC) BIM Collective Research Group









### Fields of Interest:

BIM authoring tools, standards, methodologies

Authorised Autodesk Training Centre Thermal Bridging Analysis

Immersive Technologies: VR, AR & MR

High Definition Drone aerial

Photogrammetry

HBIM: Historic Building Information Modelling

. . . . . . . . . . . . . . . . . .







### **Research Funding:**

- Enterprise Ireland Innovation Voucher
- Enterprise Ireland Innovation Partnerships
- Enterprise Ireland Commercialisation Fund
- Enterprise Ireland Competitive Start Fund
- Horizon 2020: SME Instrument 2017









#### **BIMC Lab**









#### **Recent Events**



















#### Scan to BIM Workflow





















### **BIM & Manufacturing**











## **BIM Visualisation**

- VR
- CGI and Photogrammetry







## **BIM VR**









### Record footage of VR Experience









### Future of VR

| 0000     |
|----------|
| D. C. C. |
|          |
|          |
|          |





Windows MR Headset

### Standalone Headset (3dof)

Vive Pro







# **CGI** and Photogrammetry









### **Eurofins Extension**

# **eurofins**