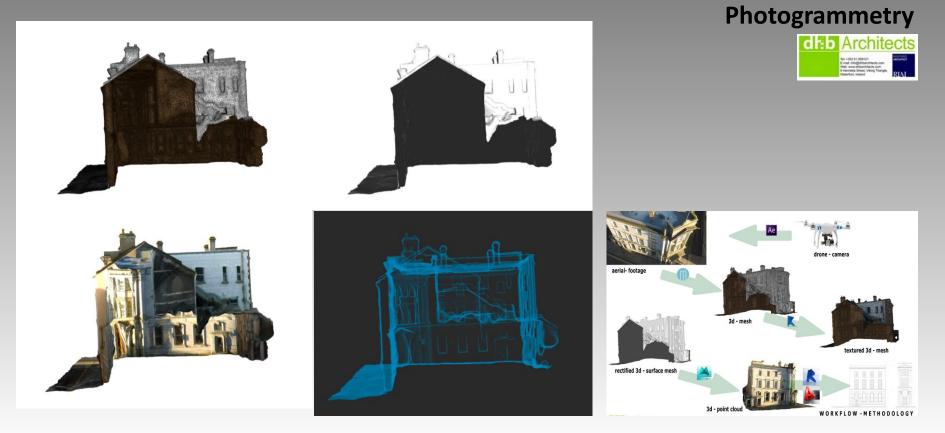

ons) Architectural & BIM Technology Higher Diploma in BIM Autodesk Authorised Training Centre (ATC) BIM Collective Research Group









### Fields of Interest:

BIM authoring tools, standards, methodologies

Authorised Autodesk Training Centre Thermal Bridging Analysis

Immersive Technologies: VR, AR & MR

High Definition Drone aerial

Photogrammetry

HBIM: Historic Building Information Modelling

. . . . . . . . . . . . . . . . . .







### **Research Funding:**

- Enterprise Ireland Innovation Voucher
- Enterprise Ireland Innovation Partnerships
- Enterprise Ireland Commercialisation Fund
- Enterprise Ireland Competitive Start Fund
- Horizon 2020: SME Instrument 2017









#### **BIMC Lab**









#### **Recent Events**



















#### Scan to BIM Workflow





















### **BIM & Manufacturing**











## **BIM Visualisation**

- VR
- CGI and Photogrammetry







## **BIM VR**









### Record footage of VR Experience









### Future of VR

| 0000     |
|----------|
| D. C. C. |
|          |
|          |
|          |





Windows MR Headset

### Standalone Headset (3dof)

Vive Pro







# **CGI** and Photogrammetry









### **Eurofins Extension**

# **eurofins**