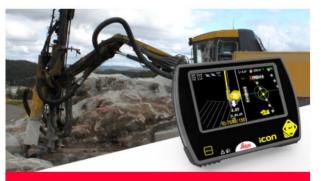

### **Machine Control**

**Drillers & Pilers** 

GNSS solution for drill, piling, ground stabilisation rigs.