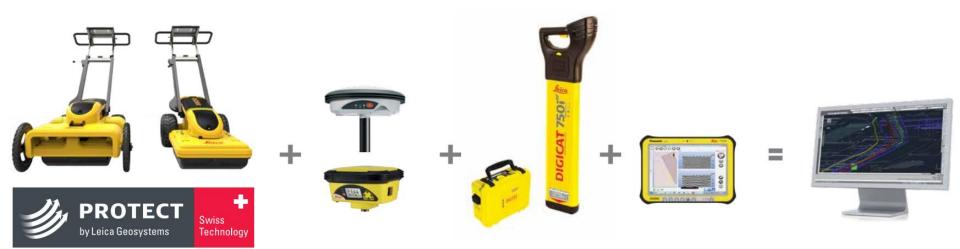

#### Leica Geosystems complete detection and underground mapping solution

Leica iCON 50 or 60 Robot