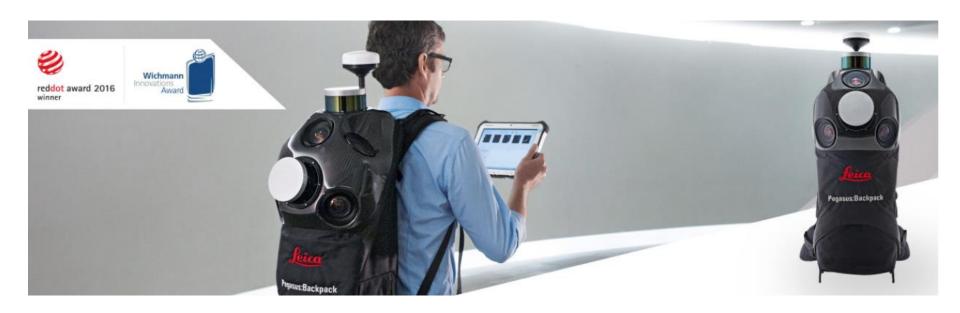

:34













Traffic lights are out of action in parts of the city centre



PART OF HEXAGON



































#### Leica Geosystems complete detection and underground mapping solution

















Leica iCON 50 or 60 Robot







#### **Machine Control**































### **Machine Control**



**Drillers & Pilers** 

GNSS solution for drill, piling, ground stabilisation rigs.



#### Rollers

Achieve highest compaction quality as basis for long-lasting infrastructure projects or buildings of any kind.



#### Pavers & Cold Planers

Integrated paving and milling control systems that automatically provide the smoothest surfaces.





## **Next Gen GNSS**

Leica GS18 T

"Forget the bubble"







Geosystems



# Collecting accurate data quickly...













# **Countless** possibilities

Infrastructure



**Building Construction** 



Asset Collection



Energy



Disaster Recovery



Virtual Industrial Training



**Accident Simulation** 



**Urban Planning** 



Forestry/Environmental



Safety & Security





























# Capture Reality

# **Extract Features**

# Build Database













































# Performance: Manage: Archive: Share









#### **INSTANT**

Live image and scan data streaming < 3 min for complete reality capture 1KG 100 mm x 165 mm



# SIMPLE

One button 360° activity indicator





# SPHERICAL

3-camera system full dome view 360° by 300° HDR LED flash



# **THERMAL**

Longwave infrared panorama image Broad scene temperature range High thermal sensitivity

# MILLIMET