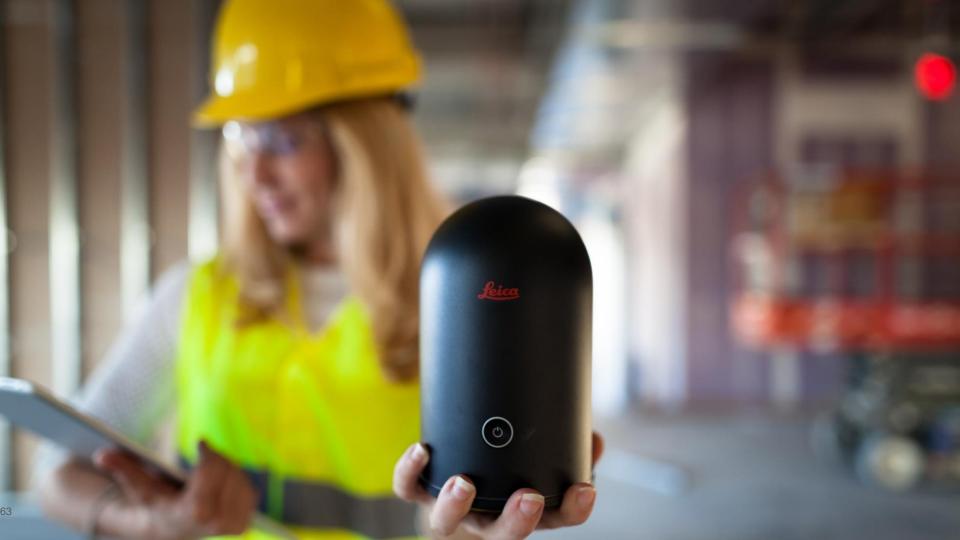

#### **INSTANT**

Live image and scan data streaming < 3 min for complete reality capture 1KG 100 mm x 165 mm

# SIMPLE

One button 360° activity indicator

# SPHERICAL

3-camera system full dome view 360° by 300° HDR LED flash

# **THERMAL**

Longwave infrared panorama image Broad scene temperature range High thermal sensitivity

# MILLIMETER PRECISE

360'000 3D points per second Full dome 3D 360° by 300° 60 m range Invisible infrared laser Laser class 1 eyesafe

# **INDEPENDENT**

No cables
Storage for 70+ reality captures
Battery for 50+ reality captures
Indoor and outdoor use

#### **INDEPENDENT**

No cables, MIMO wireless
Storage for 70+ reality captures
Battery for 50+ reality captures
Indoor and outdoor use

# **AUTOMATIC**

Tilt Positioning Altitude

# CLICK

Fast, secure tripod mounting upright and upside down use

# BLK360 SWISS MADE

**Review cloud projects** Store for offline uses Take measurements Make comments Collaborate

- when it has to be right

Geosystems