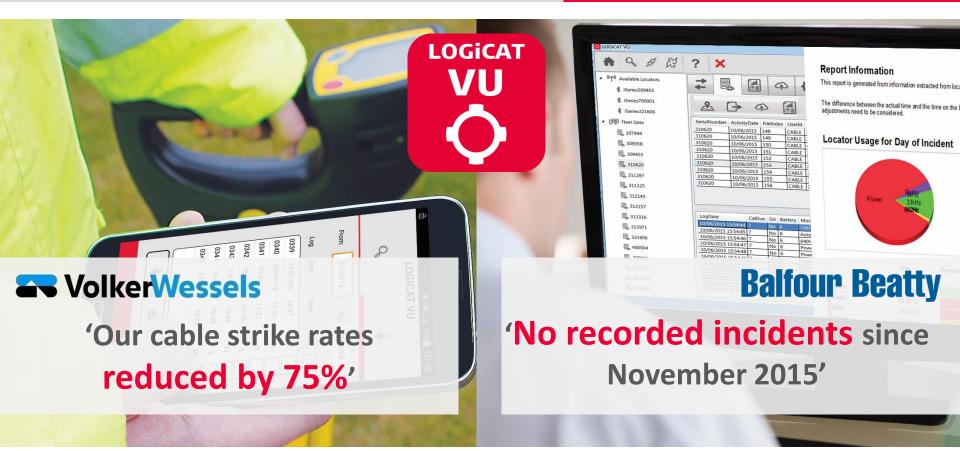

#### Leica Geosystems complete detection and underground mapping solution

Leica iCON 50 or 60 Robot