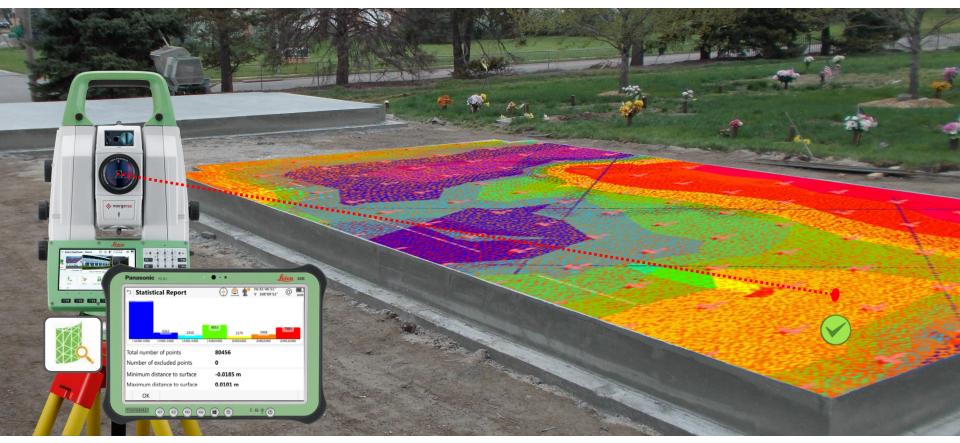

digital, safe and connected," said <a href="Hexagon President and CEO Ola Rollén">Hexagon President and CEO Ola Rollén</a> "At Smart City Expo World Congress, we will demonstrate how our sensors and data, industry expertise and technologies and platforms empower cities to reach their fullest potential."









## Zeno Collector - High-Accuracy Data Collection in ArcGIS





10



#### ♠ rte.ie

## City centre power cut cost up to €1m, business group says

Updated / Monday, 19 Feb 2018 16:34













Traffic lights are out of action in parts of the city centre



PART OF HEXAGON



































#### Leica Geosystems complete detection and underground mapping solution

















Leica iCON 50 or 60 Robot







#### **Machine Control**































### **Machine Control**



**Drillers & Pilers** 

GNSS solution for drill, piling, ground stabilisation rigs.



#### Rollers

Achieve highest compaction quality as basis for long-lasting infrastructure projects or buildings of any kind.



#### Pavers & Cold Planers

Integrated paving and milling control systems that automatically provide the smoothest surfaces.





## **Next Gen GNSS**

Leica GS18 T

"Forget the bubble"







Geosystems



# Collecting accurate data quickly...













# **Countless** possibilities

Infrastructure



**Building Construction** 



Asset Collection



Energy



Disaster Recovery



Virtual Industrial Training



**Accident Simulation** 



**Urban Planning** 



Forestry/Environmental



Safety & Security





























# Capture