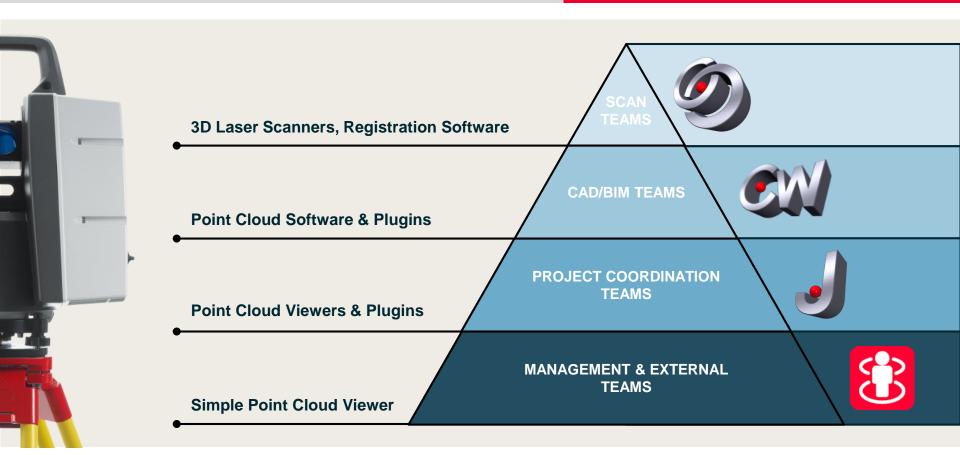

or drill, piling, ground stabilisation rigs.



#### Rollers

Achieve highest compaction quality as basis for long-lasting infrastructure projects or buildings of any kind.



#### Pavers & Cold Planers

Integrated paving and milling control systems that automatically provide the smoothest surfaces.





## **Next Gen GNSS**

Leica GS18 T

"Forget the bubble"







Geosystems



# Collecting accurate data quickly...













# **Countless** possibilities

Infrastructure



**Building Construction** 



Asset Collection



Energy



Disaster Recovery



Virtual Industrial Training



**Accident Simulation** 



**Urban Planning** 



Forestry/Environmental



Safety & Security





























# Capture Reality

# **Extract Features**

# Build Database













































# Performance: Manage: Archive: Share









#### **INSTANT**

Live image and scan data streaming < 3 min for complete reality capture 1KG 100 mm x 165 mm



# SIMPLE

One button 360° activity indicator





# SPHERICAL

3-camera system full dome view 360° by 300° HDR LED flash



# **THERMAL**

Longwave infrared panorama image Broad scene temperature range High thermal sensitivity

# MILLIMETER PRECISE

360'000 3D points per second Full dome 3D 360° by 300° 60 m range Invisible infrared laser Laser class 1 eyesafe





# **INDEPENDENT**

No cables
Storage for 70+ reality captures
Battery for 50+ reality captures
Indoor and outdoor use



#### **INDEPENDENT**

No cables, MIMO wireless
Storage for 70+ reality captures
Battery for 50+ reality captures
Indoor and out