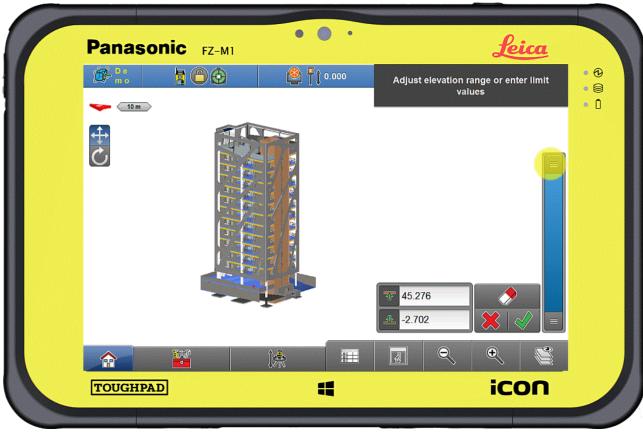

#### Leica Geosystems complete detection and underground mapping solution

Leica iCON 50 or 60 Robot