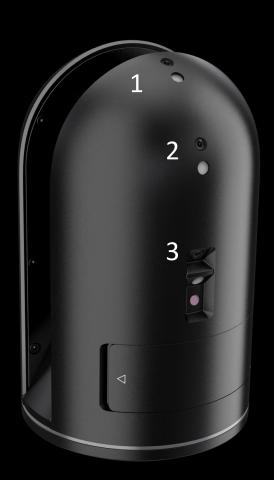

#### **INSTANT**

Live image and scan data streaming < 3 min for complete reality capture 1KG 100 mm x 165 mm

# SIMPLE

One button 360° activity indicator

# SPHERICAL

3-camera system full dome view 360° by 300° HDR LED flash

# **THERMAL**

Longwave infrared panorama image Broad scene temperature range High thermal sensitivity

# MILLIMETER PRECISE

360'000 3D points per second Full dome 3D 360° by 300° 60 m range Invisible infrared laser Laser class 1 eyesafe

# **INDEPENDENT**

No cables
Storage for 70+ reality captures
Battery for 50+ reality captures
Indoor and outdoor use

#### **INDEPENDENT**

No cables, MIMO wireless
Storage for 70+ reality captures
Battery for 50+ reality captures
Indoor and outdoor use

# **AUTOMATIC**

Tilt Positioning Altitude

# CLICK

Fast, secure tripod mounting upright and upside down use