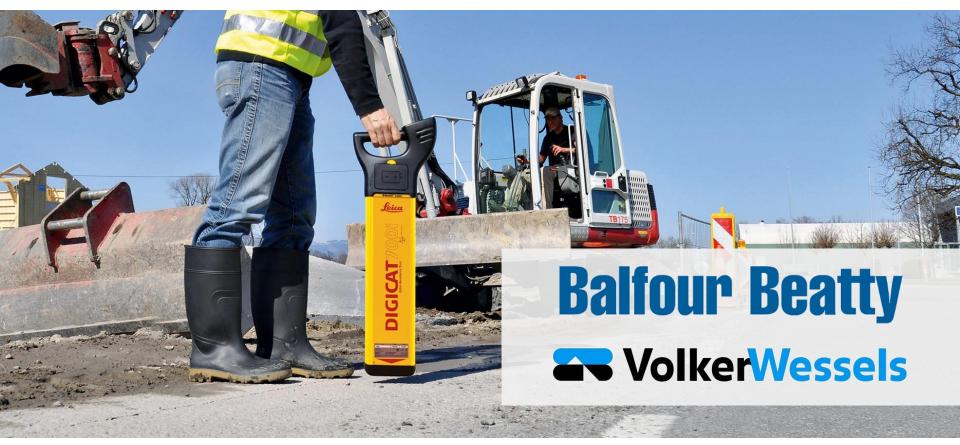

#### Leica Geosystems complete detection and underground mapping solution

Leica iCON 50 or 60 Robot