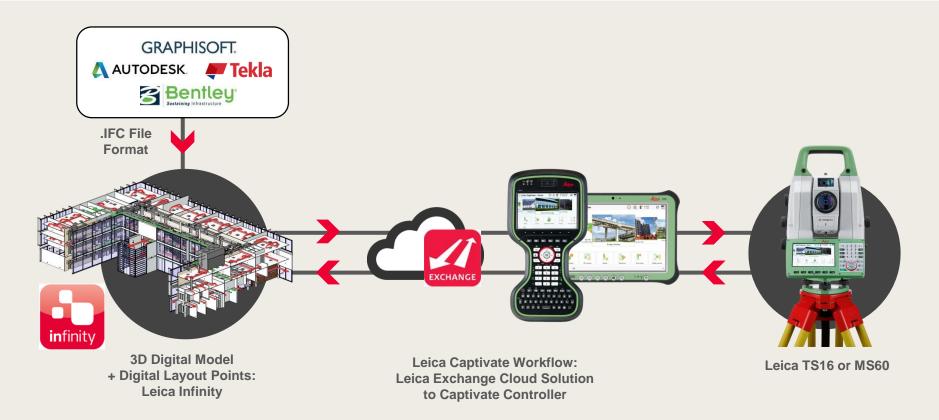

st be digital, safe and connected," said <a href="Hexagon President and CEO Ola Rollén">Hexagon President and CEO Ola Rollén</a> "At Smart City Expo World Congress, we will demonstrate how our sensors and data, industry expertise and technologies and platforms empower cities to reach their fullest potential."









## Zeno Collector - High-Accuracy Data Collection in ArcGIS





10



#### ♠ rte.ie

## City centre power cut cost up to €1m, business group says

Updated / Monday, 19 Feb 2018 16:34













Traffic lights are out of action in parts of the city centre



PART OF HEXAGON



































#### Leica Geosystems complete detection and underground mapping solution

















Leica iCON 50 or 60 Robot







#### **Machine Control**































### **Machine Control**



**Drillers & Pilers** 

GNSS solution for drill, piling, ground stabilisation rigs.



#### Rollers

Achieve highest compaction quality as basis for long-lasting infrastructure projects or buildings of any kind.



#### Pavers & Cold Planers

Integrated paving and milling control systems that automatically provide the smoothest surfaces.





## **Next Gen GNSS**

Leica GS18 T

"Forget the bubble"







Geosystems



# Collecting accurate data quickly...













# **Countless** possibilities

Infrastructure



**Building Construction** 



Asset Collection



Energy



Disaster Recovery



Virtual Industrial Training



**Accident Simulation** 



**Urban Planning** 



Forestry/Environmental



Safety & Security





























# C