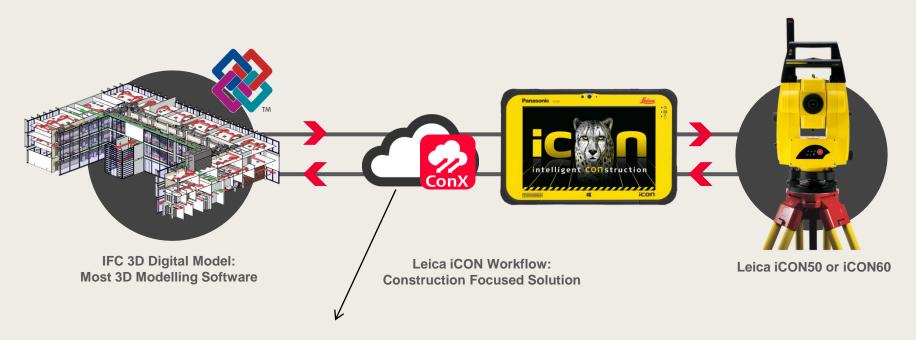

#### Leica Geosystems complete detection and underground mapping solution

Leica iCON 50 or 60 Robot