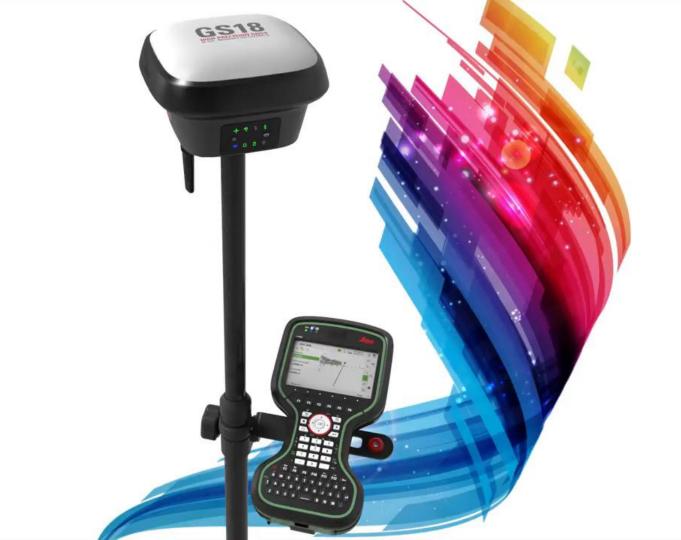

up says

Updated / Monday, 19 Feb 2018 16:34













Traffic lights are out of action in parts of the city centre



PART OF HEXAGON



































#### Leica Geosystems complete detection and underground mapping solution

















Leica iCON 50 or 60 Robot







#### **Machine Control**































### **Machine Control**



**Drillers & Pilers** 

GNSS solution for drill, piling, ground stabilisation rigs.



#### Rollers

Achieve highest compaction quality as basis for long-lasting infrastructure projects or buildings of any kind.



#### Pavers & Cold Planers

Integrated paving and milling control systems that automatically provide the smoothest surfaces.





## **Next Gen GNSS**

Leica GS18 T

"Forget the bubble"







Geosystems



# Collecting accurate data quickly...













# **Countless** possibilities

Infrastructure



**Building Construction** 



Asset Collection



Energy



Disaster Recovery



Virtual Industrial Training



**Accident Simulation** 



**Urban Planning** 



Forestry/Environmental



Safety & Security





























# Capture Reality

# **Extract Features**

# Build Database













































# Performance: Manage: Archive: Share









#### **INSTANT**

Live image and scan data streaming < 3 min for complete reality capture 1KG 100 mm x 165 mm



# SIMPLE

One button 360° activity indicator





# SPHERICAL

3-camera system full dome view 360° by 300° HDR LED flash



# **THERMAL**

Longwave infrared panorama image Broad scene temperature r