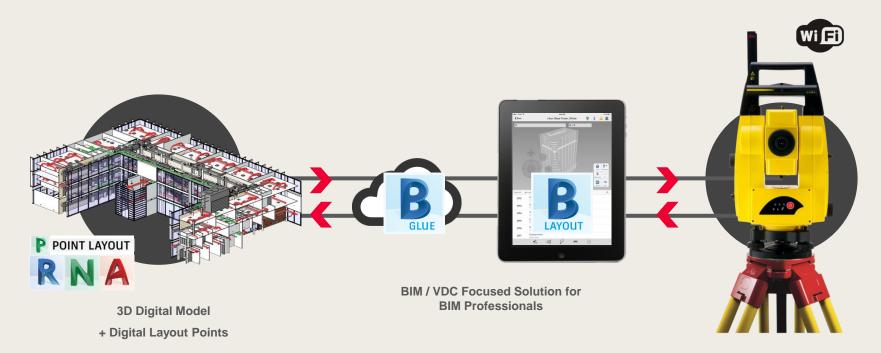

#### Leica Geosystems complete detection and underground mapping solution

Leica iCON 50 or 60 Robot