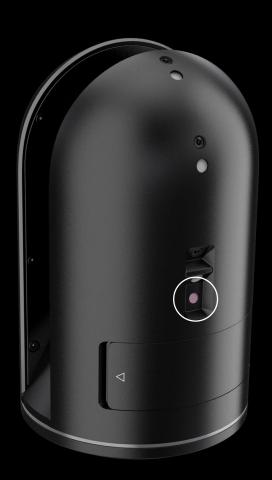

#### **INSTANT**

Live image and scan data streaming < 3 min for complete reality capture 1KG 100 mm x 165 mm

# SIMPLE

One button 360° activity indicator

# SPHERICAL

3-camera system full dome view 360° by 300° HDR LED flash

# **THERMAL**

Longwave infrared panorama image Broad scene temperature range High thermal sensitivity

# MILLIMETER PRECISE

360'000 3D points per second Full dome 3D 360° by 300° 60 m range Invisible infrared laser Laser class 1 eyesafe

# **INDEPENDENT**

No cables
Storage for 70+ reality captures
Battery for 50+ reality captures
Indoor and outdoor use

#### **INDEPENDENT**

No cables, MIMO wireless
Storage for 70+ reality captures
Battery for 50+ reality captures
Indoor and outdoor use

# **AUTOMATIC**

Tilt Positioning Altitude

# CLICK

Fast, secure tripod mounting upright and upside down use

# BLK360 SWISS MADE

**Review cloud projects** Store for offline uses Take measurements Make comments Collaborate

- when it has to be right

Geosystems