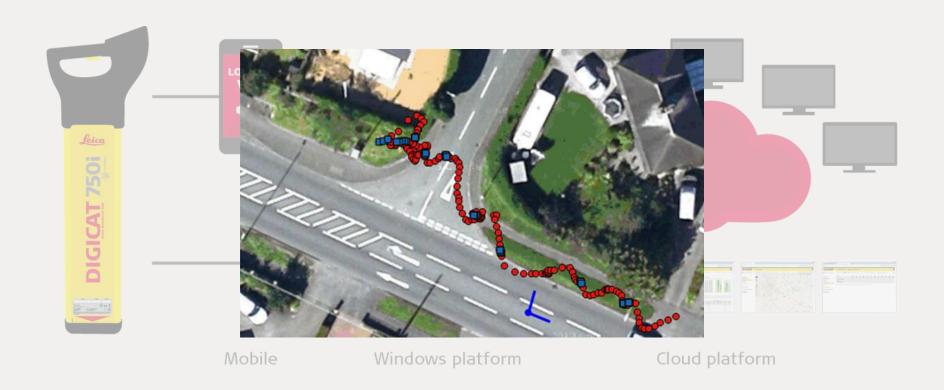

#### Leica Geosystems complete detection and underground mapping solution

Leica iCON 50 or 60 Robot