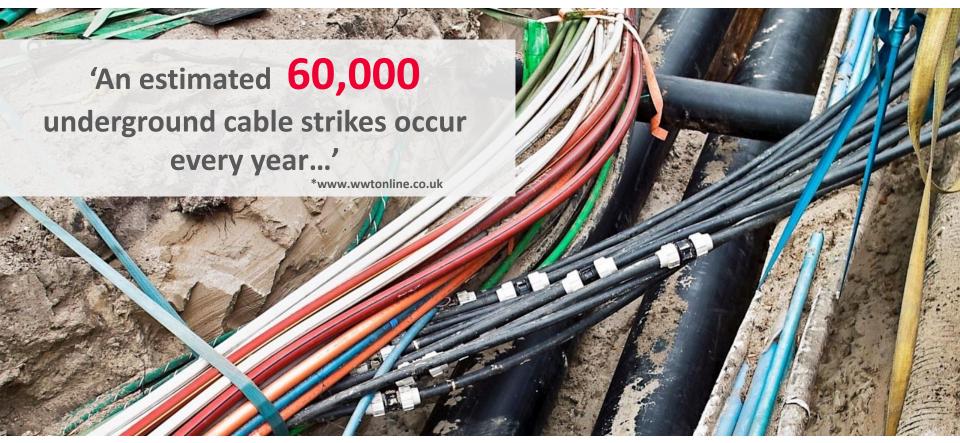

#### Leica Geosystems complete detection and underground mapping solution

Leica iCON 50 or 60 Robot