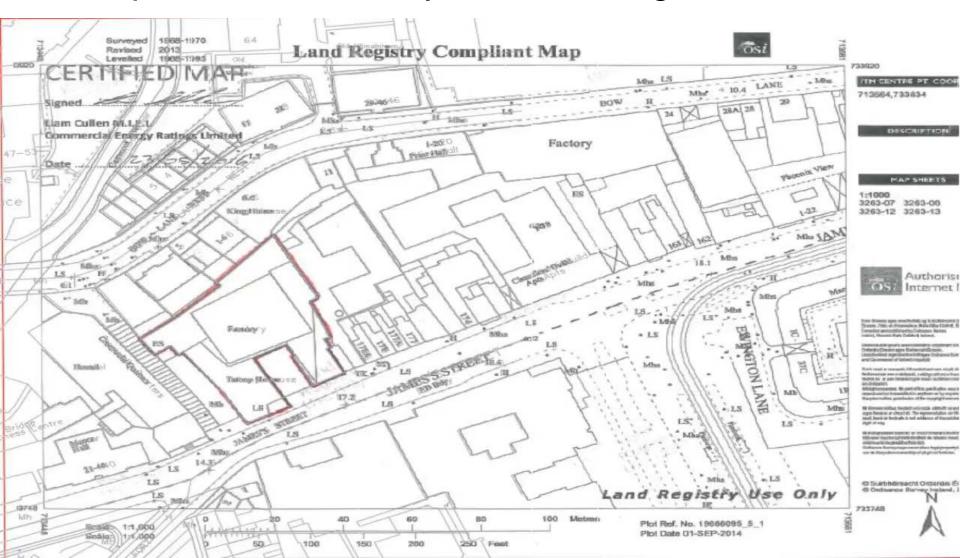

#### **Pre-works**

- Geographically located condition surveys
- Utility verification
- Geological/Geophysical site
  investigation
- Modelled structures and asset capture
- Complement the establishment of the design model
- Control networks establishment and tie in surveys
- Design verification and volume analysis