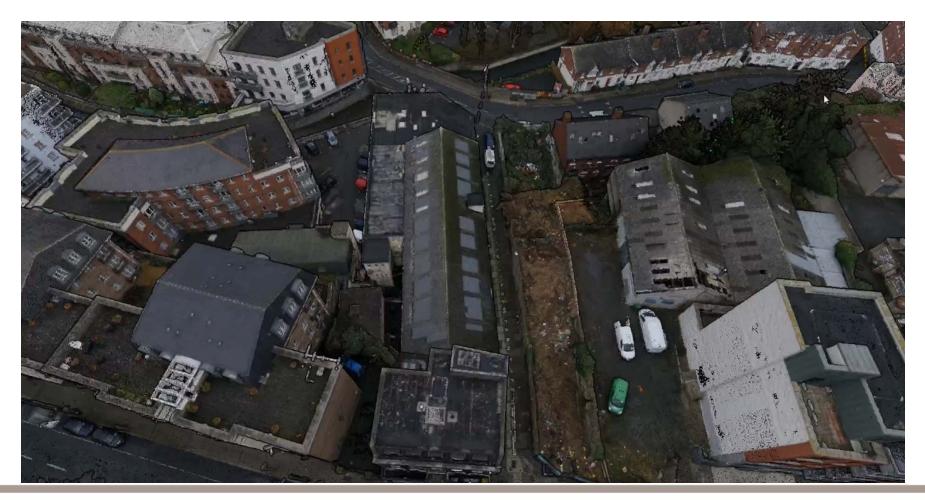

#### **Pre-works**

- Geographically located condition surveys
- Utility verification
- Geological/Geophysical site
  investigation
- Modelled structures and asset capture
- Complement the establishment of the design model
- Control networks establishment and tie in surveys
- Design verification and volume analysis