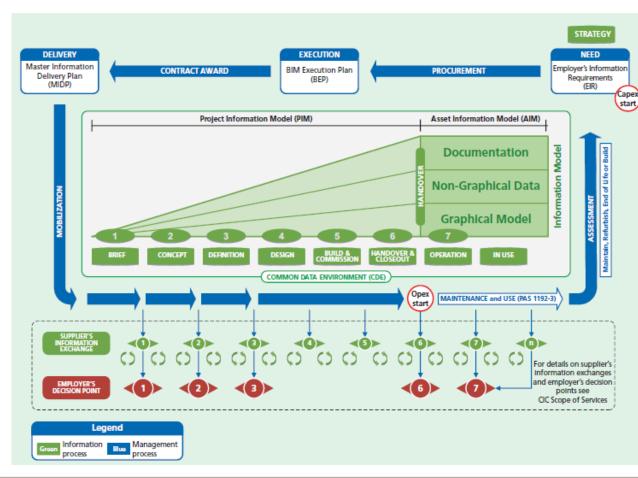

#### Common Data Environments – as Surveyors

- Surveyors are now fundamental for <u>full life</u> <u>cycle</u>
  - Information Flow PAS 1192
- Value across the spectrum. Emphasis on the 3 types of information
- Surveyors now act as Data Managers
- Information no longer used for a single purpose
- Big Data Rapid Data Collection
- The 3D in 4D