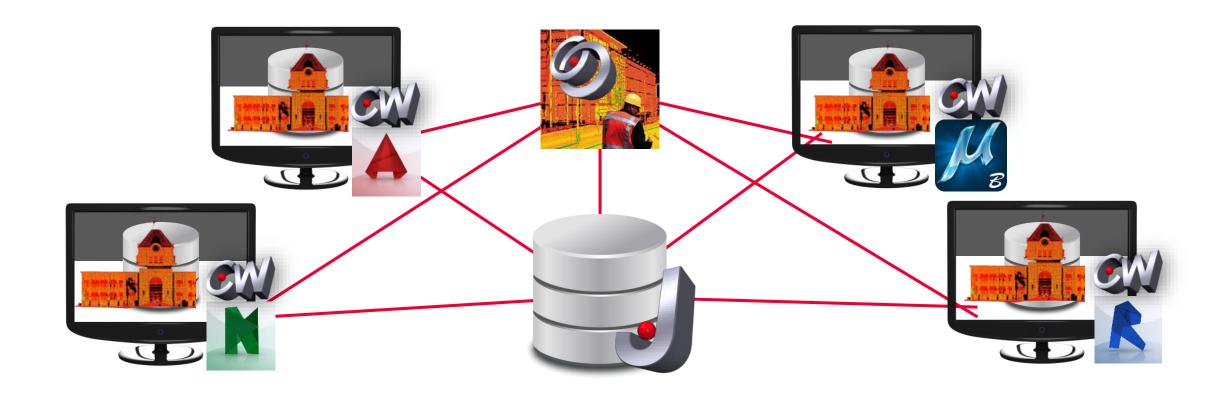

# **Capture Reality**

# **Extract Features**

# Build Database

### Maintain Assets