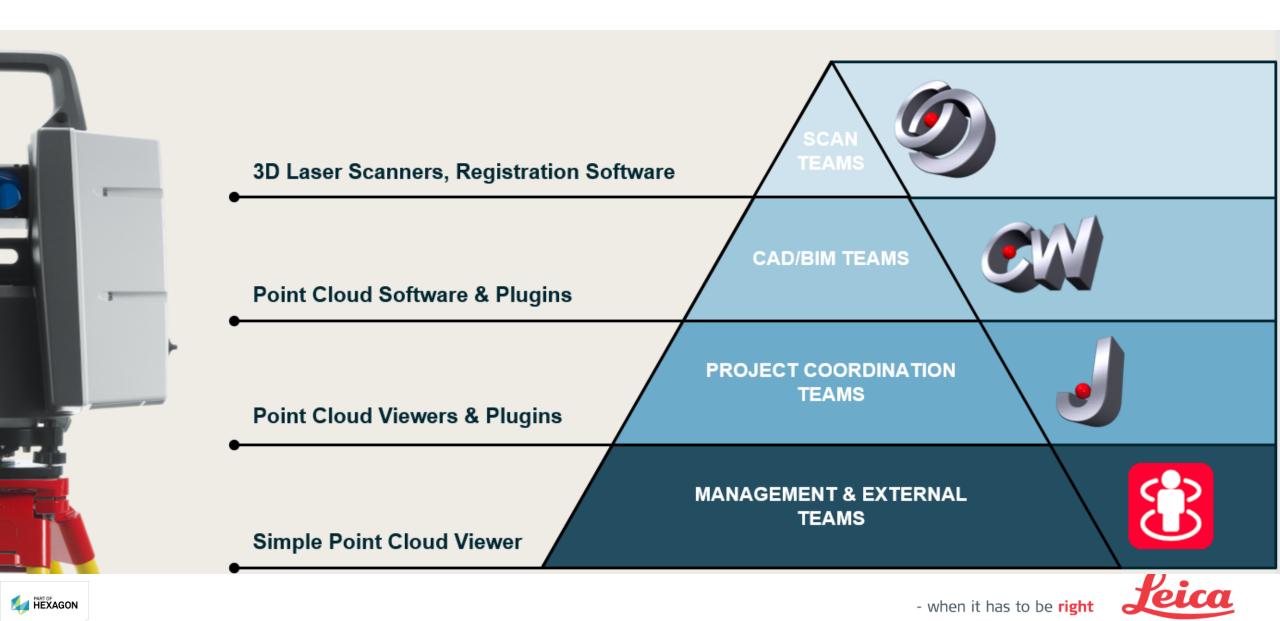

, 360° x 200° Panoramic Image

IMU 125HZ High-End IMU

Battery operated

Hot Swap Batteries, 8h Operational Time

## Leica Pegasus:Backpack Wearable reality capture











## Countless possibilities

Infrastructure



**Building Construction** 



**Asset Collection** 



Energy



Disaster Recovery



Virtual Industrial Training



**Accident Simulation** 



Urban Planning



Forestry/Environmental



Safety & Security























# **Capture Reality**

# **Extract Features**

# Build Database

### Maintain Assets

























#### **Excited to Announce...**

Leica ScanStation P50 – Long Range 3D Terrestrial Laser Scanner

Maximise productivity by scanning inaccessible places at a safe position on site, reducing time in the field with less setups.















Geosystems



















#### Performance: Manage: Archive: Share









#### **INSTANT**

Live image and scan data streaming < 3 min for complete reality capture 1KG 100 mm x 165 mm



#### SIMPLE

One button 360° activity indicator





## SPHERICAL

3-camera system full dome view 360° by 300° HDR LED flash



#### **THERMAL**

Longwave infrared panorama image Broad scene temperature range High thermal sensitivity

#### MILLIMETER PRECISE

360'000 3D points per second Full dome 3D 360° by 300° 60 m range Invisible infrared laser Laser class 1 eyesafe





#### INDEPENDENT

No cables
Storage for 70+ reality captures
Battery for 50+ reality captures
Indoor and outdoor use



#### INDEPENDENT

No cables, MIMO wireless
Storage for 70+ reality captures
Battery for 50+ reality capture