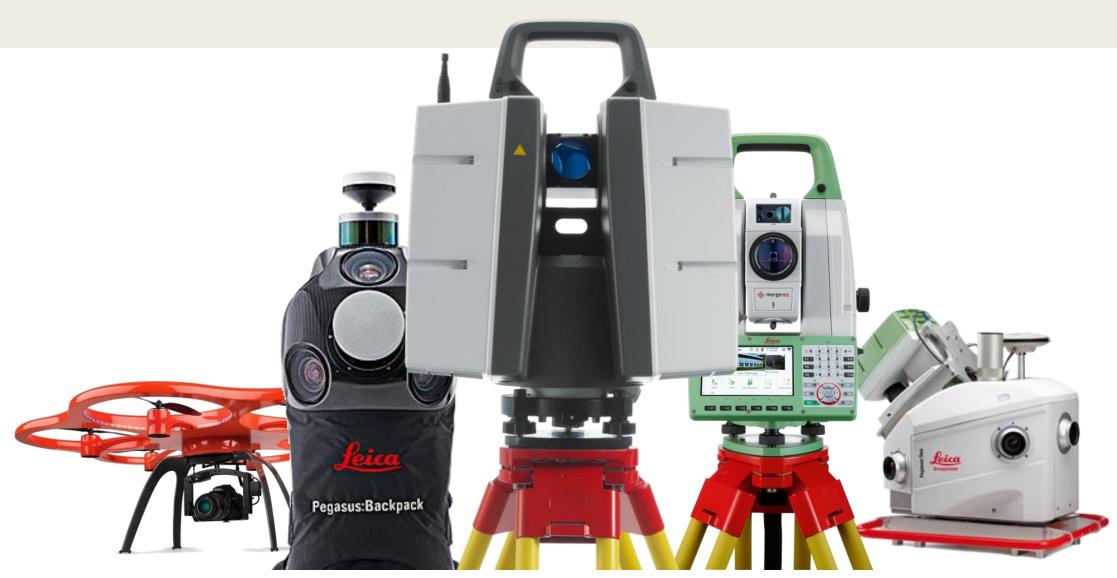

### **Mobile Reality Capture**

Pegasus:Backpack

**External Synch Port** 

Ports for additional Sensors

Internal Industrial PC Multicore, Low Voltage, 1TB Internal Storage

Remote Tablet Control Device

Wireless, Touch Screen

Triple Band, All Constellation

Dual Velodyne VLP-16 Scanner 600,000 pts/sec, Dual 360° x 30° Capturing

Light Sensor
Automatic Brightness Adjustment

**5 x 4MP Camera** 5.5 x 5.5 microns, 360° x 200° Panoramic Image

IMU 125HZ High-End IMU

Battery operated

Hot Swap Batteries, 8h Operational Time

## Leica Pegasus:Backpack Wearable reality capture