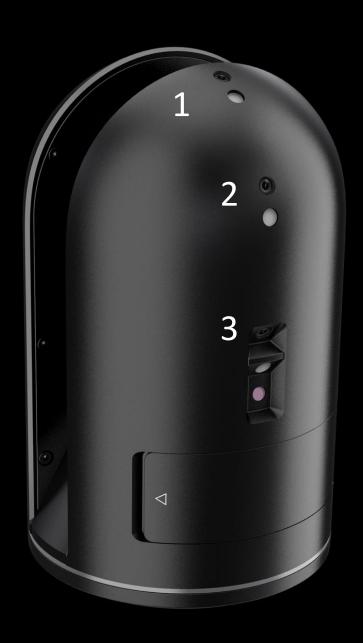

#### **INSTANT**

Live image and scan data streaming < 3 min for complete reality capture 1KG 100 mm x 165 mm

#### SIMPLE

One button 360° activity indicator

## SPHERICAL

3-camera system full dome view 360° by 300° HDR LED flash

#### **THERMAL**

Longwave infrared panorama image Broad scene temperature range High thermal sensitivity

#### MILLIMETER PRECISE

360'000 3D points per second Full dome 3D 360° by 300° 60 m range Invisible infrared laser Laser class 1 eyesafe

#### INDEPENDENT

No cables
Storage for 70+ reality captures
Battery for 50+ reality captures
Indoor and outdoor use

#### INDEPENDENT

No cables, MIMO wireless
Storage for 70+ reality captures
Battery for 50+ reality captures
Indoor and outdoor use

## AUTOMATIC

Tilt Positioning Altitude

#### **CLICK**

Fast, secure tripod mounting upright and upside down use