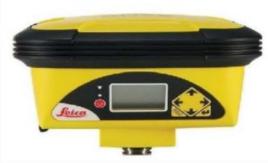

a Cyclone MODEL VR





Leica CloudWorx Ultimate and CloudWorx Basic for 3DReshaper - when it has to be right









#### **Excited to Announce...**

First VR Product compatible with HTC Vive

- Publishes Cyclone Models
- Free Viewer
  - Teleportation Navigation
  - Interactive Measuring
  - Markups Simple text, shapes, arrows, etc.
  - Pick points to get Elevations & Pipe Diameters
  - Snapshots
  - GeoTags







Geosystems









## TRUSTED SERVICES

































SURVEYING EQUIPMENT \* SURVEYING ACCESSORIES \* DISTANCE MEASURING \* DETECTION & SAFETY MONITORING \*

MACHINE CONTROL \*

HIRE

**WORKSHOP** 

**ABOUT US** 

CONTACT US ♥ f ► 1









#### **LEICA ICON**

- Intelligent work flow and applications
- **BIM to Field**
- Straightforward software design















#### john.Kerrigan@leica-geosystems.com

**Thank You** 

**Questions?** 









# Thank you

Presenters name