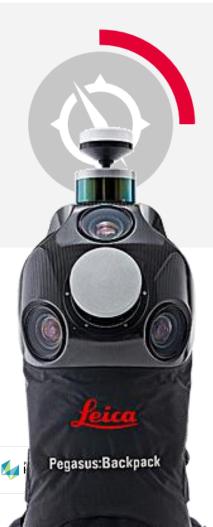

### **Mobile Reality Capture**

Pegasus:Backpack

**External Synch Port** 

Ports for additional Sensors

Internal Industrial PC Multicore, Low Voltage, 1TB Internal Storage

Remote Tablet Control Device

Wireless, Touch Screen

Triple Band, All Constellation

Dual Velodyne VLP-16 Scanner 600,000 pts/sec, Dual 360° x 30° Capturing

Light Sensor
Automatic Brightness Adjustment

**5 x 4MP Camera** 5.5 x 5.5 microns, 360° x 200° Panoramic Image

IMU 125HZ High-End IMU

Battery operated

Hot Swap Batteries, 8h Operational Time

## Leica Pegasus:Backpack Wearable reality capture