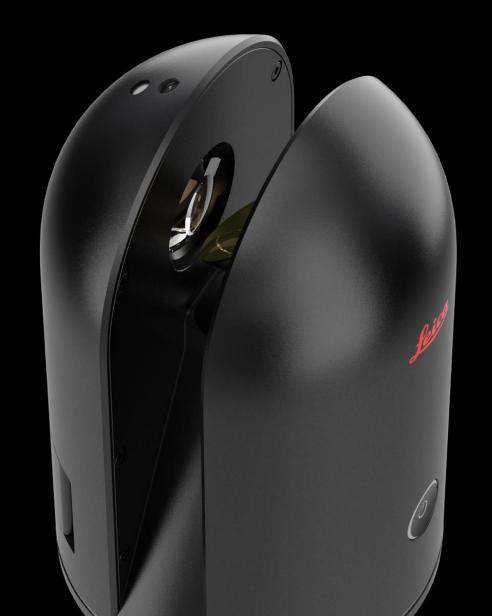

#### **INSTANT**

Live image and scan data streaming < 3 min for complete reality capture 1KG 100 mm x 165 mm

#### SIMPLE

One button 360° activity indicator

## SPHERICAL

3-camera system full dome view 360° by 300° HDR LED flash

#### **THERMAL**

Longwave infrared panorama image Broad scene temperature range High thermal sensitivity

#### MILLIMETER PRECISE

360'000 3D points per second Full dome 3D 360° by 300° 60 m range Invisible infrared laser Laser class 1 eyesafe

#### INDEPENDENT

No cables
Storage for 70+ reality captures
Battery for 50+ reality captures
Indoor and outdoor use

#### INDEPENDENT

No cables, MIMO wireless
Storage for 70+ reality captures
Battery for 50+ reality captures
Indoor and outdoor use

## AUTOMATIC

Tilt Positioning Altitude

#### **CLICK**

Fast, secure tripod mounting upright and upside down use

# BLK360 SWISS MADE

**Review cloud projects** Store for offline uses **Take measurements Make comments** 

Collaborate

Geosystems

- when it has to be right