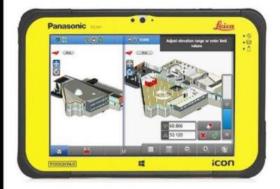

#### **LEICA ICON**

- Intelligent work flow and applications
- **BIM to Field**
- Straightforward software design