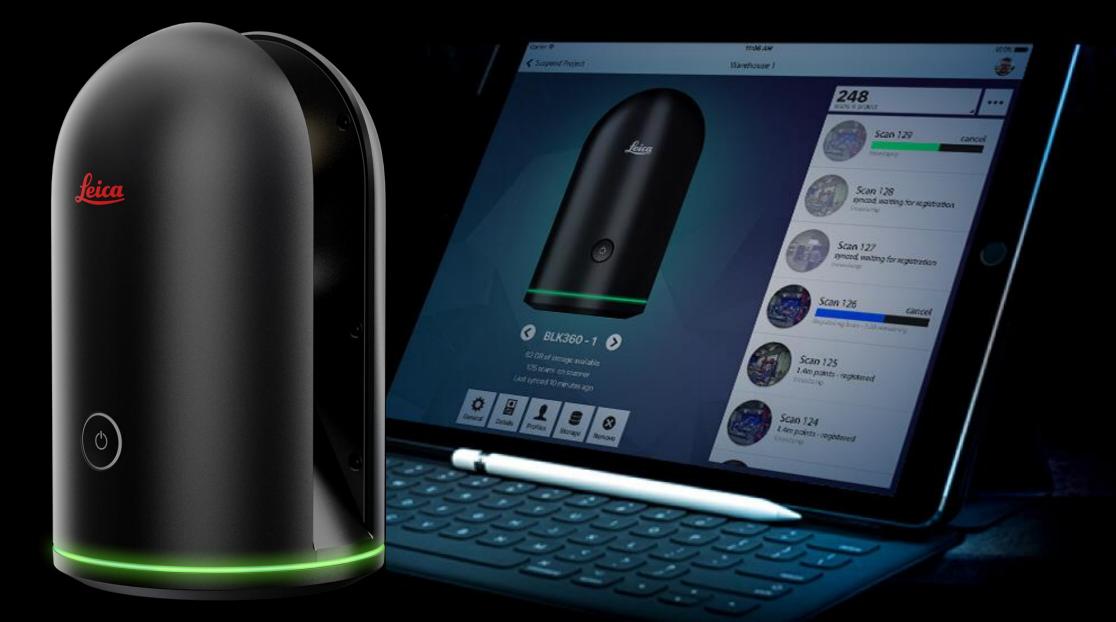

#### Performance: Manage: Archive: Share

#### **INSTANT**

Live image and scan data streaming < 3 min for complete reality capture 1KG 100 mm x 165 mm

#### SIMPLE

One button 360° activity indicator

## SPHERICAL

3-camera system full dome view 360° by 300° HDR LED flash

#### **THERMAL**

Longwave infrared panorama image Broad scene temperature range High thermal sensitivity

#### MILLIMETER PRECISE

360'000 3D points per second Full dome 3D 360° by 300° 60 m range Invisible infrared laser Laser class 1 eyesafe

#### INDEPENDENT

No cables
Storage for 70+ reality captures
Battery for 50+ reality captures
Indoor and outdoor use

#### INDEPENDENT

No cables, MIMO wireless
Storage for 70+ reality captures
Battery for 50+ reality captures
Indoor and outdoor use

## AUTOMATIC

Tilt Positioning Altitude

#### **CLICK**

Fast, secure tripod mounting upright and upside down use

# BLK360 SWISS MADE

**Review cloud projects** Store for offline uses **Take measurements Make comments** 

Collaborate

Geosystems

- when it has to be right