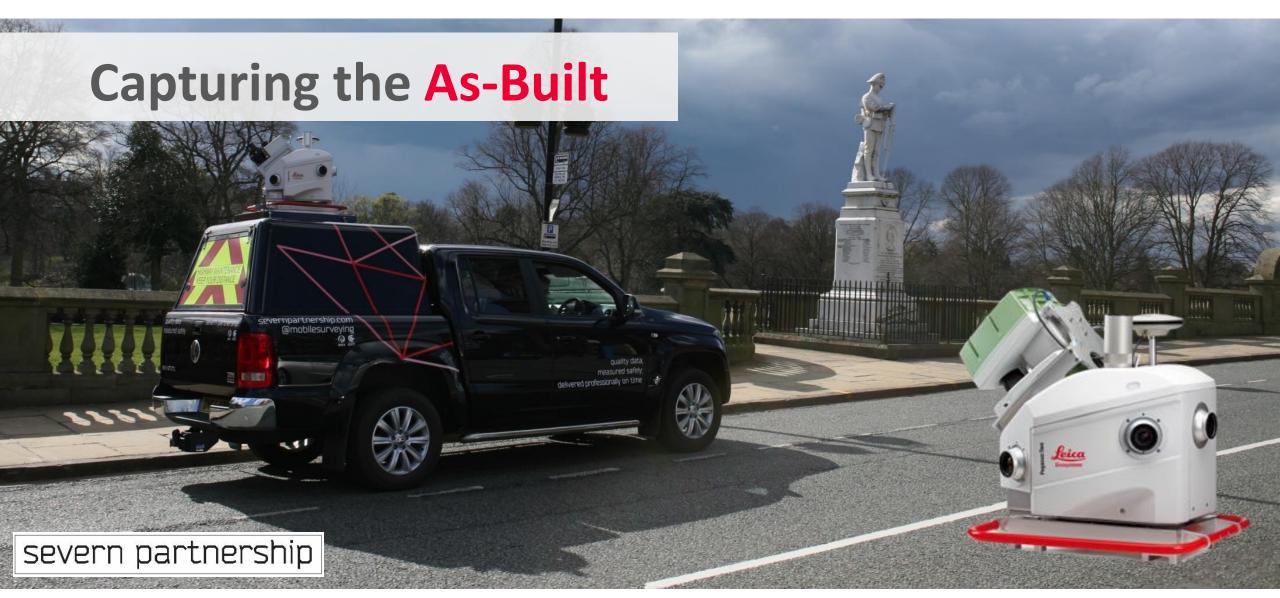

### **Mobile Reality Capture**

Pegasus:Backpack

**External Synch Port** 

Ports for additional Sensors

Internal Industrial PC Multicore, Low Voltage, 1TB Internal Storage

Remote Tablet Control Device

Wireless, Touch Screen

## Leica Pegasus:Backpack Wearable reality capture