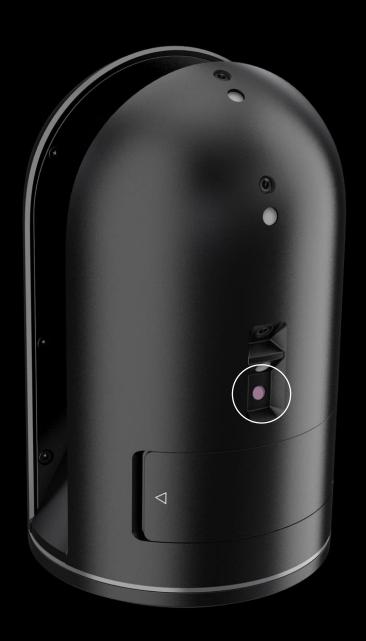

#### **INSTANT**

Live image and scan data streaming < 3 min for complete reality capture 1KG 100 mm x 165 mm

#### SIMPLE

One button 360° activity indicator

## SPHERICAL

3-camera system full dome view 360° by 300° HDR LED flash

#### **THERMAL**

Longwave infrared panorama image Broad scene temperature range High thermal sensitivity

#### MILLIMETER PRECISE

360'000 3D points per second Full dome 3D 360° by 300° 60 m range Invisible infrared laser Laser class 1 eyesafe

#### INDEPENDENT

No cables
Storage for 70+ reality captures
Battery for 50+ reality captures
Indoor and outdoor use

#### INDEPENDENT

No cables, MIMO wireless
Storage for 70+ reality captures
Battery for 50+ reality captures
Indoor and outdoor use

## AUTOMATIC

Tilt Positioning Altitude

#### **CLICK**

Fast, secure tripod mounting upright and upside down use

# BLK360 SWISS MADE

**Review cloud projects** Store for offline uses **Take measurements Make comments** 

Collaborate

Geosystems

- when it has to be right