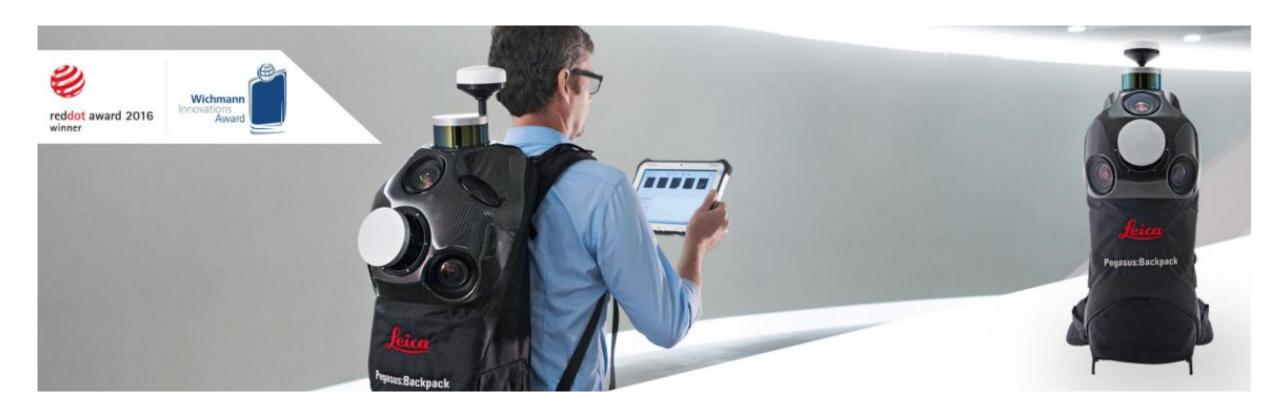

### **Mobile Reality Capture**

Pegasus:Backpack

**External Synch Port** 

Ports for additional Sensors

Internal Industrial PC Multicore, Low Voltage, 1TB Internal Storage

Remote Tablet Control Device

Wireless, Touch Screen

Triple Band, All Constellation

Dual Velodyne VLP-16 Scanner 600,000 pts/sec, Dual 360° x 30° Capturing

Light Sensor
Automatic Brightness Adjustment

**5 x 4MP Camera** 5.5 x 5.5 microns, 360° x 200° Panoramic Image

IMU 125HZ High-End IMU

Battery operated

Hot Swap Batteries, 8h Operational Time

## Leica Pegasus:Backpack Wearable reality capture