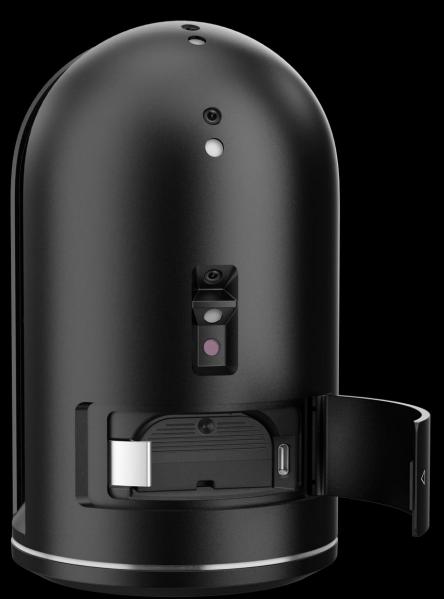

#### **INSTANT**

Live image and scan data streaming < 3 min for complete reality capture 1KG 100 mm x 165 mm

#### SIMPLE

One button 360° activity indicator

## SPHERICAL

3-camera system full dome view 360° by 300° HDR LED flash

#### **THERMAL**

Longwave infrared panorama image Broad scene temperature range High thermal sensitivity

#### MILLIMETER PRECISE

360'000 3D points per second Full dome 3D 360° by 300° 60 m range Invisible infrared laser Laser class 1 eyesafe

#### INDEPENDENT

No cables
Storage for 70+ reality captures
Battery for 50+ reality captures
Indoor and outdoor use

#### INDEPENDENT

No cables, MIMO wireless
Storage for 70+ reality captures
Battery for 50+ reality captures
Indoor and outdoor use

## AUTOMATIC

Tilt Positioning Altitude

#### **CLICK**

Fast, secure tripod mounting upright and upside down use

# BLK360 SWISS MADE

**Review cloud projects** Store for offline uses **Take measurements Make comments** 

Collaborate

Geosystems

- when it has to be right