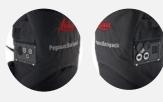

### **Mobile Reality Capture**

Pegasus:Backpack

**External Synch Port** 

Ports for additional Sensors

Internal Industrial PC Multicore, Low Voltage, 1TB Internal Storage

Remote Tablet Control Device

Wireless, Touch Screen

Triple Band, All Constellation

Dual Velodyne VLP-16 Scanner 600,000 pts/sec, Dual 360° x 30° Capturing

Light Sensor
Automatic Brightness Adjustment

**5 x 4MP Camera** 5.5 x 5.5 microns, 360° x 200° Panoramic Image

IMU 125HZ High-End IMU

Battery operated

Hot Swap Batteries, 8h Operational Time

## Leica Pegasus:Backpack Wearable reality capture