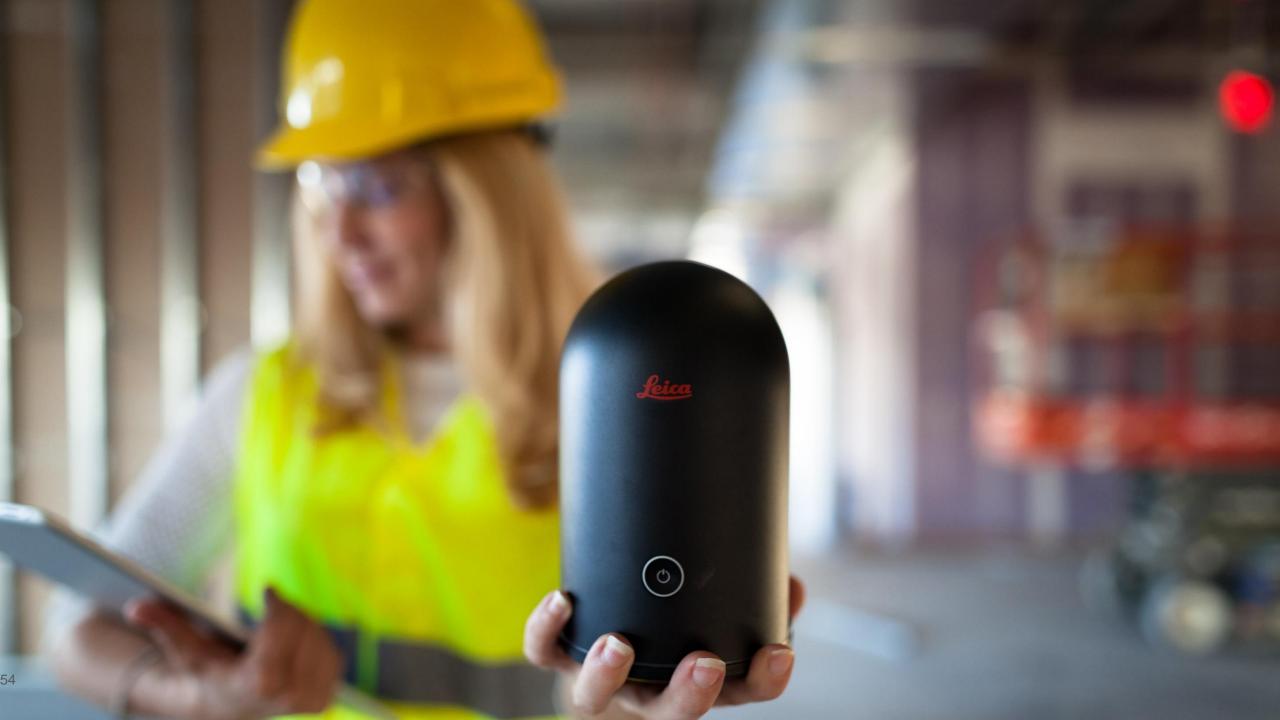

e 1KG 100 mm x 165 mm



#### SIMPLE

One button 360° activity indicator





## SPHERICAL

3-camera system full dome view 360° by 300° HDR LED flash



#### **THERMAL**

Longwave infrared panorama image Broad scene temperature range High thermal sensitivity

#### MILLIMETER PRECISE

360'000 3D points per second Full dome 3D 360° by 300° 60 m range Invisible infrared laser Laser class 1 eyesafe





#### INDEPENDENT

No cables
Storage for 70+ reality captures
Battery for 50+ reality captures
Indoor and outdoor use



#### INDEPENDENT

No cables, MIMO wireless
Storage for 70+ reality captures
Battery for 50+ reality captures
Indoor and outdoor use

## AUTOMATIC

Tilt Positioning Altitude





#### **CLICK**

Fast, secure tripod mounting upright and upside down use

# BLK360 SWISS MADE







**Review cloud projects** Store for offline uses **Take measurements Make comments** 

Collaborate







Geosystems

- when it has to be right





























#### **NEW Product Announcements**









Leica Cyclone Cloud & TruView Cloud Services



Leica Cyclone MODEL VR





Leica CloudWorx Ultimate and CloudWorx Basic for 3DReshaper - when it has to be right









#### **Excited to Announce...**

First VR Product compatible with HTC Vive

- Publishes Cyclone Models
- Free Viewer
  - Teleportation Navigation
  - Interactive Measuring
  - Markups Simple text, shapes, arrows, etc.
  - Pick points to get Elevations & Pipe Diameters
  - Snapshots
  - GeoTags







Geosystems









## TRUSTED SERVICES

































SURVEYING EQUIPMENT \* SURVEYING AC