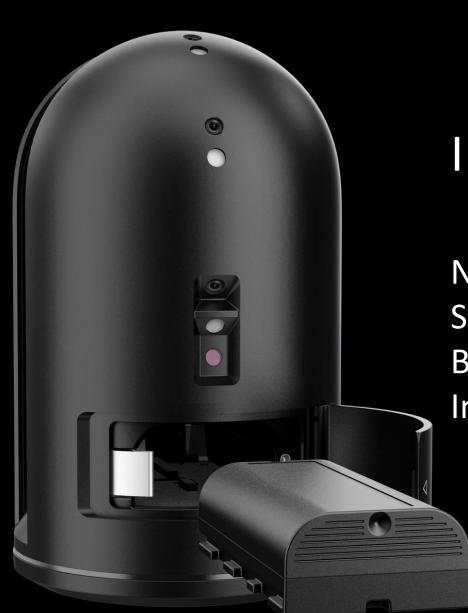

#### **INSTANT**

Live image and scan data streaming < 3 min for complete reality capture 1KG 100 mm x 165 mm

#### SIMPLE

One button 360° activity indicator

## SPHERICAL

3-camera system full dome view 360° by 300° HDR LED flash

#### **THERMAL**

Longwave infrared panorama image Broad scene temperature range High thermal sensitivity

#### MILLIMETER PRECISE

360'000 3D points per second Full dome 3D 360° by 300° 60 m range Invisible infrared laser Laser class 1 eyesafe

#### INDEPENDENT

No cables
Storage for 70+ reality captures
Battery for 50+ reality captures
Indoor and outdoor use

#### INDEPENDENT

No cables, MIMO wireless
Storage for 70+ reality captures
Battery for 50+ reality captures
Indoor and outdoor use

## AUTOMATIC

Tilt Positioning Altitude

#### **CLICK**

Fast, secure tripod mounting upright and upside down use

# BLK360 SWISS MADE

**Review cloud projects** Store for offline uses **Take measurements Make comments** 

Collaborate

Geosystems

- when it has to be right