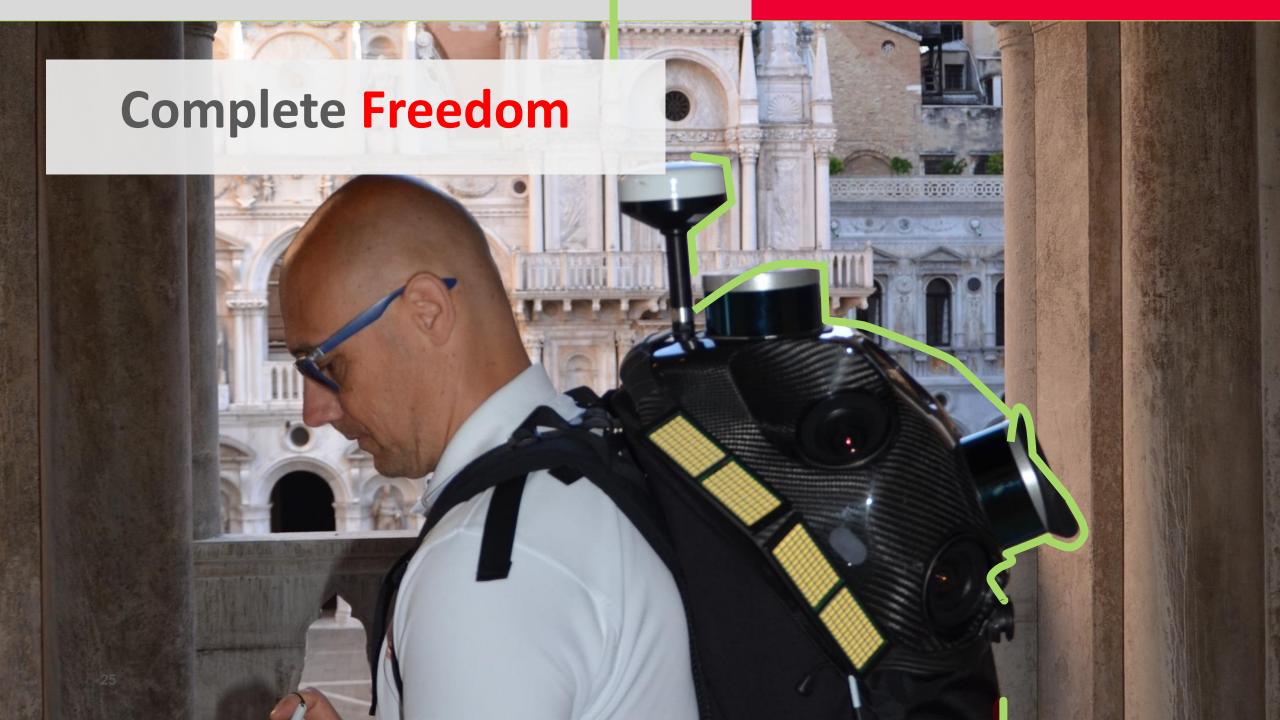

### **Mobile Reality Capture**

Pegasus:Backpack

**External Synch Port** 

Ports for additional Sensors

Internal Industrial PC Multicore, Low Voltage, 1TB Internal Storage

Remote Tablet Control Device

Wireless, Touch Screen

Triple Band, All Constellation

Dual Velodyne VLP-16 Scanner 600,000 pts/sec, Dual 360° x 30° Capturing

Light Sensor
Automatic Brightness Adjustment

**5 x 4MP Camera** 5.5 x 5.5 microns, 360° x 200° Panoramic Image

IMU 125HZ High-End IMU

Battery operated

Hot Swap Batteries, 8h Operational Time

## Leica Pegasus:Backpack Wearable reality capture