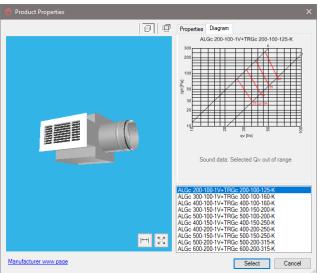

# **MagiCreate**

Powerful tool for creating bespoke

Revit families with embedded technical data

#### **CONTENT GENERATION**

- Easy-to-use MEP content generation wizard
- Import content into the software and manipulate
- Quickly create families of components with embedded technical data
- Import completed content into Revit -> RFA created