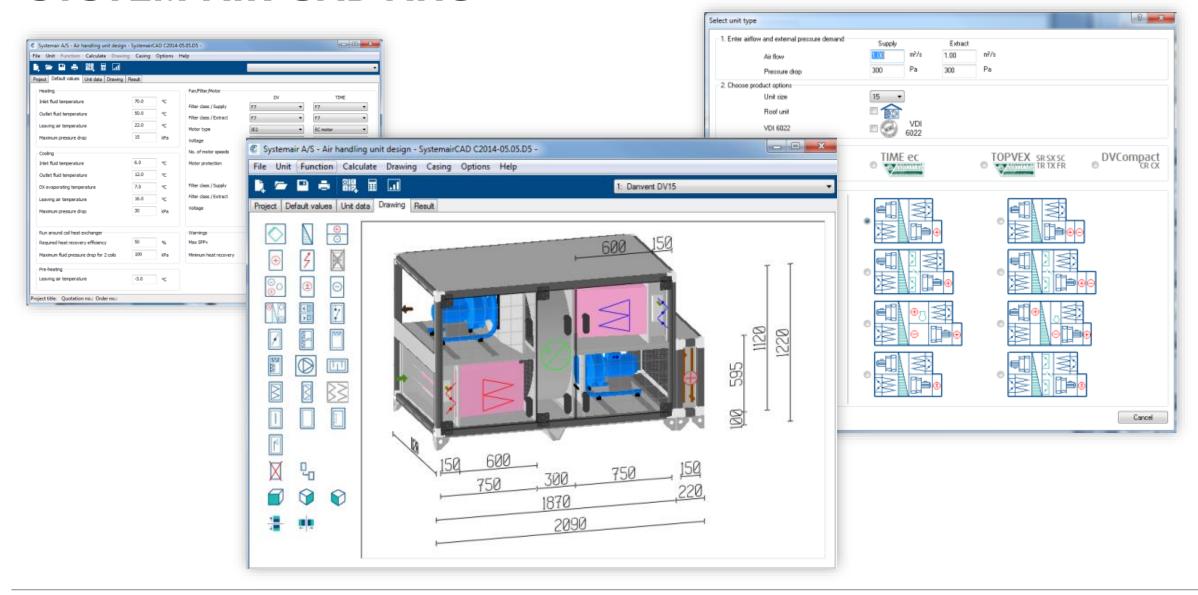

### **SYSTEM-AIR-CAD AHU**

AHU Plugins connect Revit to manufacturers selection software

#### **CUSTOMISED AHU PLUGIN TECHNOLOGY**

- Plug-ins make MagiCAD even more versatile
- Special programs connecting manufacturers' selection and calculation software to MagiCAD
- Selection is fast and streamlined
- Ability to customise specific setups such as AHU's
- All dimensions and technical data included in the product model
- AHU's imported into Revit MEP and RFA created
- Available at MagiCAD's download portal
- All plug-ins are free to all MagiCAD users