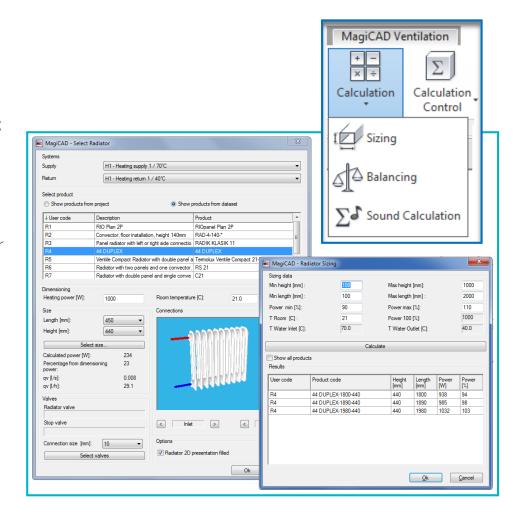

# **UK / IE ALIGNED CALCULATIONS**

- MagiCAD's content rich models contain both accurate dimensions and comprehensive technical data
- Technical data utilised by MagiCAD to perform calculations
- Duct work and pipe work calculations aligned to CIBSE Guide C within the Revit MEP environment
- Overrides Revit MEP's own ASHRAE aligned calculation engine
- Calculations for Ventilation, Heating and cooling systems, water and sprinkler systems as you design
- MagiCAD performs:
  - ductwork and pipework sizing
  - ductwork and pipework balancing
  - sound level calculations