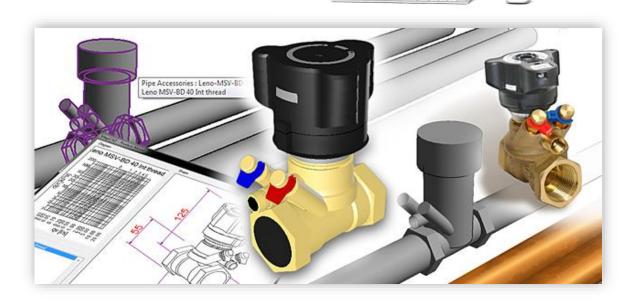

# **MagiCreate**

Powerful tool for creating bespoke

Revit families with embedded technical data

#### **CONTENT GENERATION**

- Easy-to-use MEP content generation wizard
- Import content into the software and manipulate
- Quickly create families of components with embedded technical data
- Import completed content into Revit -> RFA created

# MagiCreate