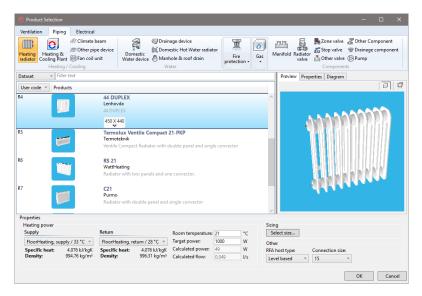

# **UK / IE ALIGNED CALCULATIONS**

- MagiCAD's content rich models contain both accurate dimensions and comprehensive technical data
- Technical data utilised by MagiCAD to perform calculations
- Duct work and pipe work calculations aligned to CIBSE Guide C within the Revit MEP environment
- Overrides Revit MEP's own ASHRAE aligned calculation engine
- Calculations for Ventilation, Heating and cooling systems, water and sprinkler systems as you design
- MagiCAD performs:
  - ductwork and pipework sizing
  - ductwork and pipework balancing
  - sound level calculations